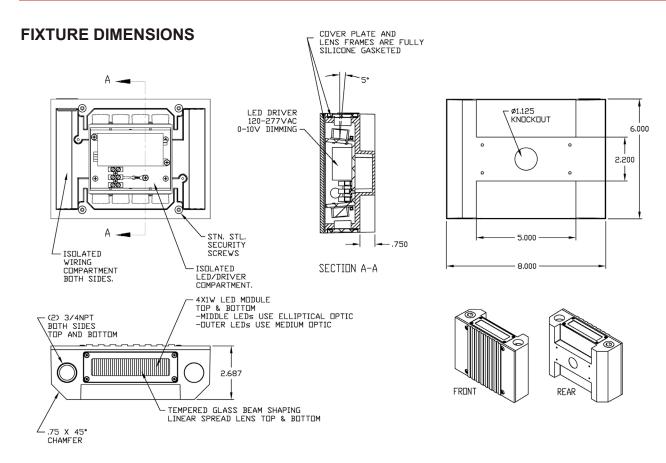

## c Usus Intertek

MADE IN THE U.S.A.
Complies with ADA, LM79, LM80

Fixture Dimensions
See Drawing on page 2.

## **TECHNICAL DATA**

| Wattage / Input    | 8W (120-277VAC)                          |  |  |
|--------------------|------------------------------------------|--|--|
| Power Supply       | Integral 0-10V Dimming                   |  |  |
| Construction       | Body: Die Cast Low Copper Alloy Aluminum |  |  |
| ССТ                | 3000K, 4000K                             |  |  |
| Delivered Lumens   | 198 lm (3000K)                           |  |  |
| Efficacy           | 24.75 lm/W                               |  |  |
| Optics             | Diffuse                                  |  |  |
| Finishes           | 3 Standard, Custom - See Below           |  |  |
| LED Source         | 8 x 1W Cree LEDs                         |  |  |
| Fixture Dimensions | 8.0" x 6.0"                              |  |  |
| Fixture Weight     | -                                        |  |  |
| IP Rating          | IP65                                     |  |  |