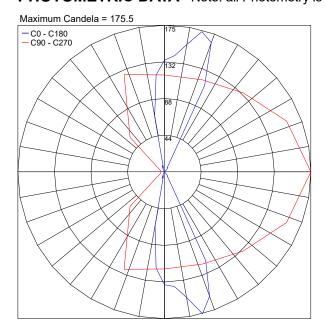

## PHOTOMETRIC DATA - Note: all Photometry is 3000K

Job Name/Date: Fixture Type Designation:

P: 908-996-7710 F: 908-996-7042

2 of 2