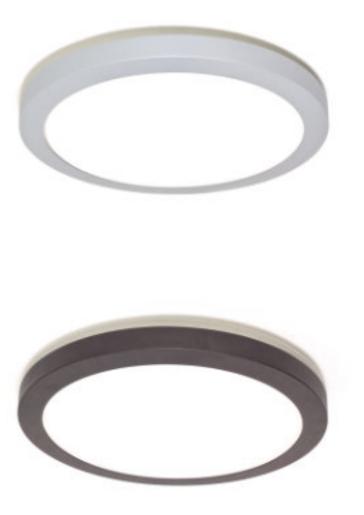

## **ARIA**

Ø12.60"

white

sand

graphite

aluminum

Wall or ceiling luminaire, EN47100 die-cast aluminum made. Powder polyester coated on treated layer to prevent corrosion, available in four standard colors, base white painted only.