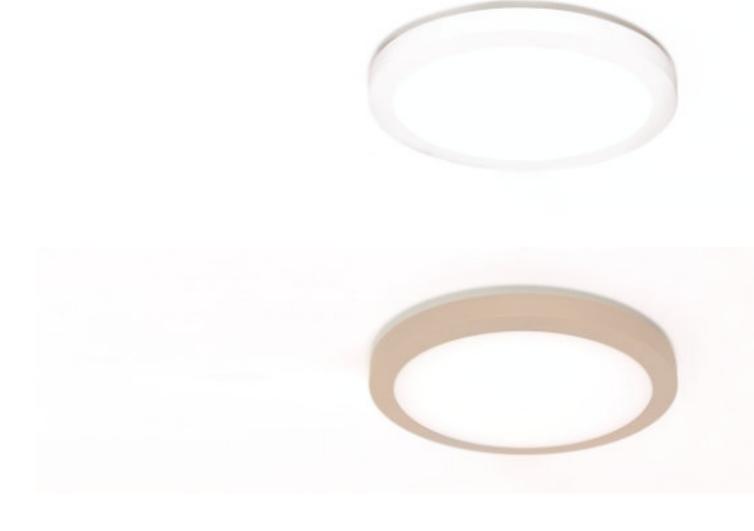

## **ARIA**

Ø12.60"

white

sand

graphite

aluminum

Wall or ceiling luminaire, EN47100 die-cast aluminum made. Powder polyester coated on treated layer to prevent corrosion, available in four standard colors, base white painted only.