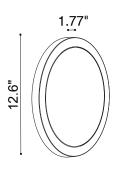

## **ARIA**

Ø12.60"

white

sand

graphite

aluminum

Wall or ceiling luminaire, EN47100 die-cast aluminum made. Powder polyester coated on treated layer to prevent corrosion, available in four standard colors, base white painted only.