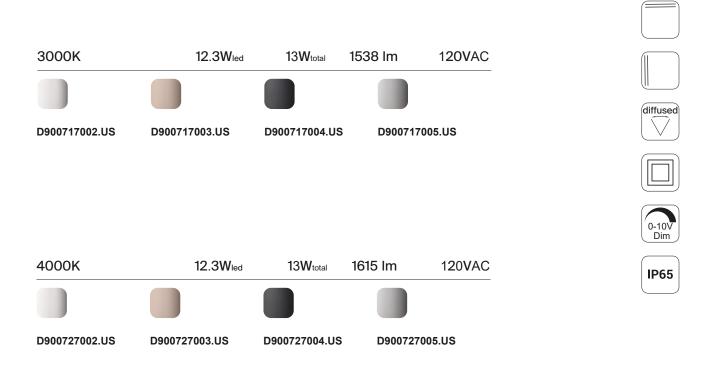

## **ARIA**

Ø12.60"

white

sand

graphite

aluminum

Wall or ceiling luminaire, EN47100 die-cast aluminum made. Powder polyester coated on treated layer to prevent corrosion, available in four standard colors, base white painted only.

Polycarbonate UV resistant diffuser, mechanically fixed with silicon glue, IP gel connector included, to grant protection.

Supply 120VAC 50-60Hz

Light source: Mid Power LED 3000K/4000K CRI≥80

Power 13W 0-10V dimming