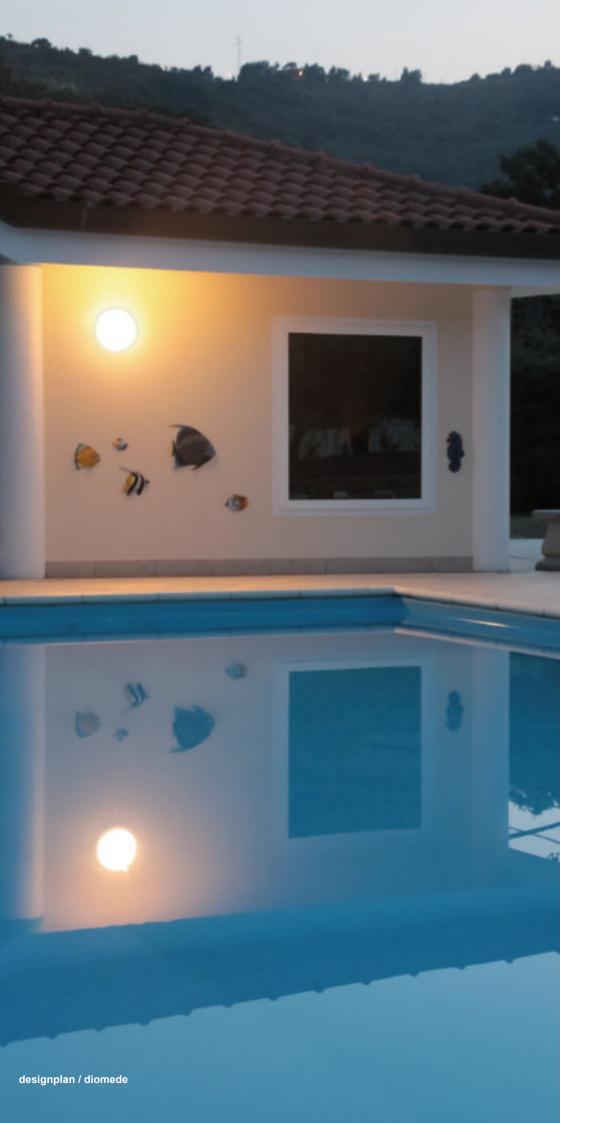

## **ARIA**

Ø12.60"

white

sand

graphite

aluminum

Wall or ceiling luminaire, EN47100 die-cast aluminum made. Powder polyester coated on treated layer to prevent corrosion, available in four standard colors, base white painted only.

Diffused light emission, characterized by uniformity, efficiency, and anti-glaring thanks to the planar light guide.

The positioning of the LED board matched to the light diffusing reflector grant a low luminance and bidirectional emission.

Polycarbonate UV resistant diffuser, mechanically fixed with silicon glue, IP gel connector included, to grant protection.

Supply 120VAC 50-60Hz

Light source: Mid Power LED 3000K/4000K CRI≥80

Power 13W 0-10V dimming