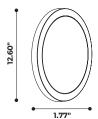

| ARIA  | Ø 12.60" | 12W LED   | 16W Total | 120VAC    |           |           |
|-------|----------|-----------|-----------|-----------|-----------|-----------|
|       |          |           |           |           |           |           |
|       |          | white     | sand      | graphite  | aluminium | corten    |
| 2700K | 1461 lm  | 900737002 | 900737003 | 900737004 | 900737005 | 900737008 |
| 3000K | 1538 lm  | 900717002 | 900717003 | 900717004 | 900717005 | 900717008 |
| 4000K | 1615 lm  | 900727002 | 900727003 | 900727004 | 900727005 | 900727008 |