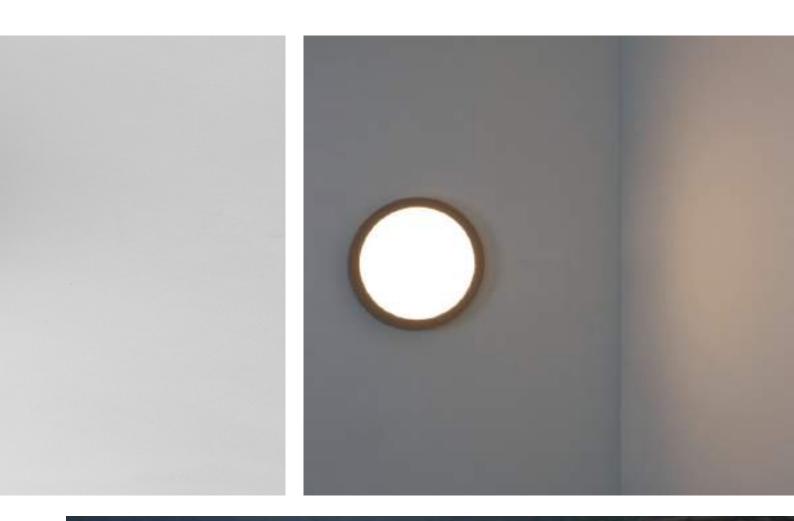

The chemical treatment of aluminum fixtures consists of Cataphoresis process followed by a 60/80micron layer of power polyester coating

A diffused light emission, characterized by uniformity, efficiency, and anti-glaring thanks to the planar light guide.