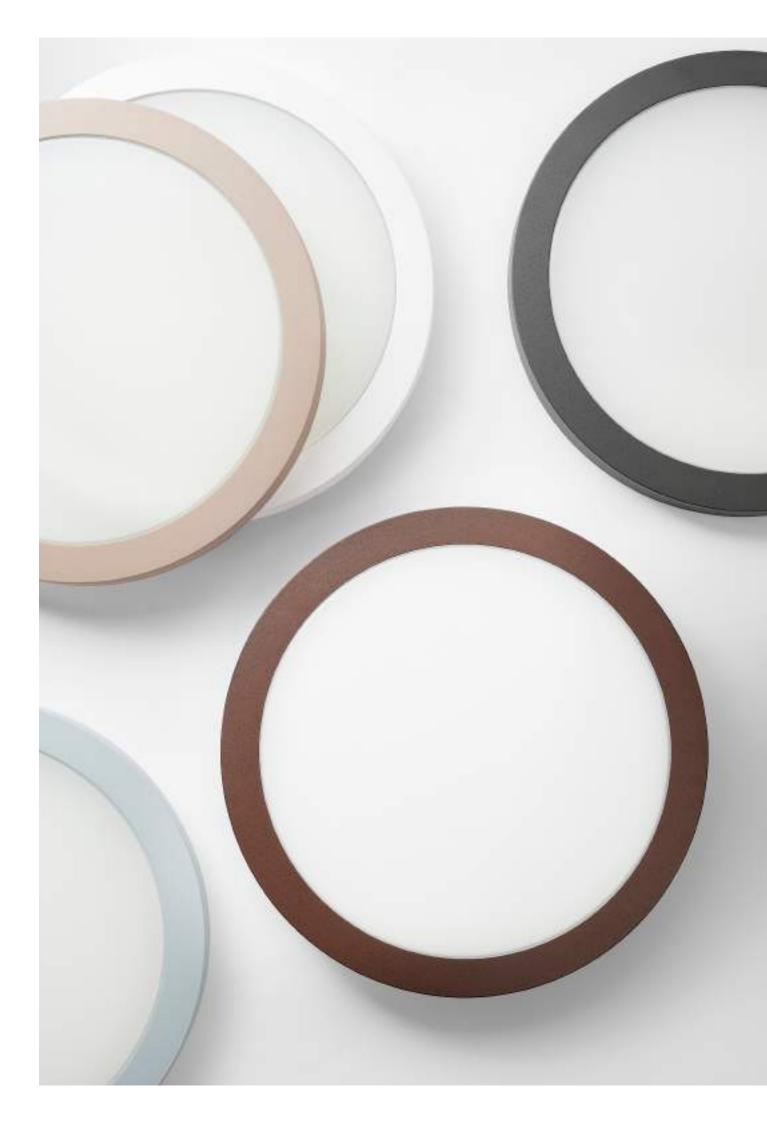

Aria, an elegant passepartout for wall or ceiling installation, EN47100 die-cast aluminum made. The external structure is powder polyester coated on treated layer to prevent corrosion and is available in five standard colors while the base is white painted only.