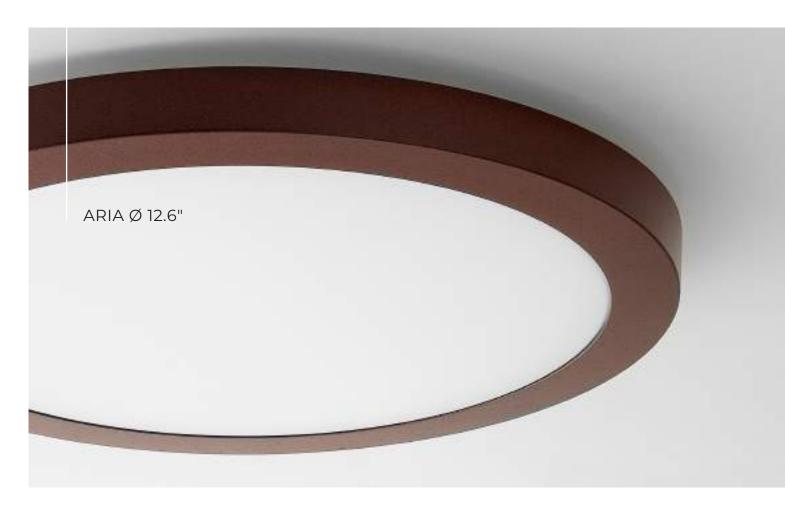

Aria, an elegant passepartout for wall or ceiling installation, EN47100 die-cast aluminum made. The external structure is powder polyester coated on treated layer to prevent corrosion and is available in five standard colors while the base is white painted only.

| ARIA  | Ø 12.60" | 12W LED   | 16W Total | 120VAC    |           |           |
|-------|----------|-----------|-----------|-----------|-----------|-----------|
|       |          |           |           |           |           |           |
|       |          | white     | sand      | graphite  | aluminium | corten    |
| 2700K | 1461 lm  | 900737002 | 900737003 | 900737004 | 900737005 | 900737008 |
| 3000K | 1538 lm  | 900717002 | 900717003 | 900717004 | 900717005 | 900717008 |
| 4000K | 1615 lm  | 900727002 | 900727003 | 900727004 | 900727005 | 900727008 |