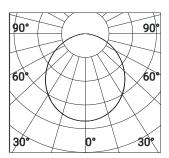

The chemical treatment of aluminum fixtures consists of Cataphoresis process followed by a 60/80micron layer of power polyester coating

A diffused light emission, characterized by uniformity, efficiency, and anti-glaring thanks to the planar light guide.

The positioning of the LED board matched to the light diffusing reflector grant a low luminance and bidirectional emission.

- · Integral Power Supply 120VAC 50-60Hz , phase cut dimming power supply included.
- Power 16W Today Light source Mid Power LED (12W LED)
- · CCT: 2700K/3000K/4000K CRI≥80
- Polycarbonate UV resistant diffuser, mechanically fixed with silicon glue to grant IP protection
- · IP65
- · IK07
- · IP gel connector included