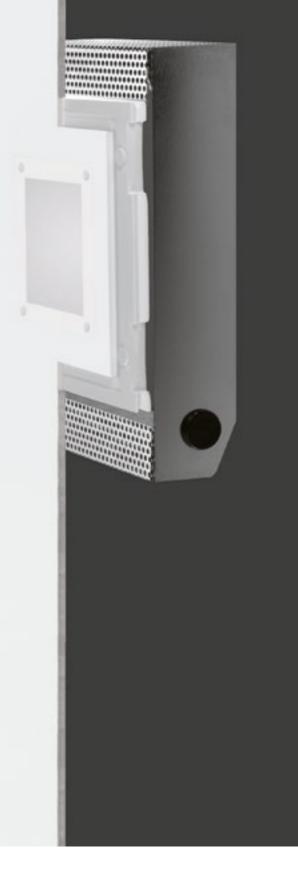

## **ALADIN IP65**

Aladin IP65 is a totally disappearing outdoor recessed luminaire made of Coral WaterOut®, installable on plasterboard or brick walls and ceilings. With its neat and minimal design, it perfectly integrates inside the space it is installed in, enhancing architectures and outdoor landscapes. The product disappears, as it is inserted inside surfaces, ensuring a good lighting on external and moist areas, thanks to a performing light that becomes the real protagonist of the space. The front satin glass is fixed with 4 polycarbonate screws of the same color of the glass.

## TECHNICAL FEATURES

Code BU1842.CW.US

Downlight 90° | Wall recessed 90° Type

 $\Lambda \triangleleft$ 

Material CW: Coral WaterOut® | waterproof

Weight 3.31 lbs

Mounting Wall and ceiling recessed IP rating

Light color

White 3000K White 2700K | 4000K (on request)

Light hole 3.94" x 3.94"

CRI >90

Glass diffuser with 4 Note

polycarbonate screws of the same color of the glass.