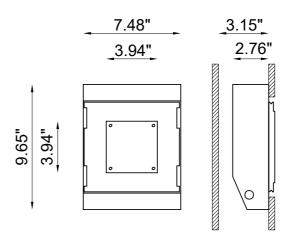

## TECHNICAL FEATURES

Code BU1842.CW.US

Downlight 90° | Wall recessed 90° Type

 $\Lambda \triangleleft$ 

Material CW: Coral WaterOut® | waterproof

Weight 3.31 lbs

Mounting Wall and ceiling recessed IP rating

IP65

Constant current electronic driver Control gear

Cut out for plasterboard 7.68" x 7.28" Lamp type LED 500mA

Lamp wattage 1 x 10W

Luminous efficacy 105 lm/W - 3000K Light distribution Wide beam 40°

Fitting

Light color

White 3000K White 2700K | 4000K (on request)

Light hole 3.94" x 3.94"

CRI >90

Glass diffuser with 4 Note

polycarbonate screws of the same color of the glass.