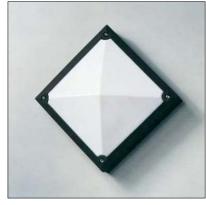

# **APEX / APEX GRILL**

datasheet

Apex and Apex Grill are pyramid shaped, wall mounted luminaires for outdoor installation. It is available in 2 color temperatures, 5 standard finishes and IP55 protection grade.

#### **TECHNICAL DATA**

| Wattage / Input    | 12W (120-277VAC)                                                                     |
|--------------------|--------------------------------------------------------------------------------------|
| Power Supply       | Integral (Phase Dimming)                                                             |
| Construction       | Body: Low Copper Alloy Cast Aluminum<br>Lens: 3/16" UV Stabilized Opal Polycarbonate |
| ССТ                | 2700K, 5500K                                                                         |
| CRI                | -                                                                                    |
| Delivered Lumens   | 66 lm (2700K)                                                                        |
| Efficacy           | 5.5 lm/W                                                                             |
| Finishes           | 5 Standard, See Below                                                                |
| LED Source         | 24 LEDS 1/2W each                                                                    |
| Fixture Dimensions | 8.25" I x 3.81" w x 8.25" h                                                          |
| IP Rating          | IP55                                                                                 |
| IK Rating          | IK10++                                                                               |