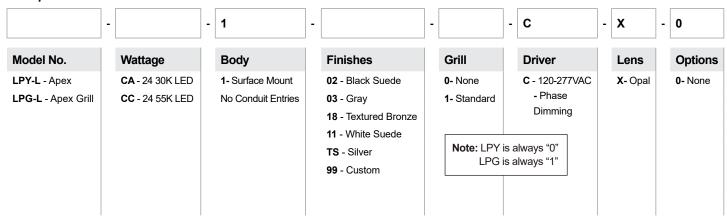

## ORDERING INFORMATION

Example: LPY-L-CA-1-TS-0-C-X-0

Job Name/Date: Fixture Type Designation:

P: 908-996-7710 F: 908-996-7042

1 of 2

datasheet