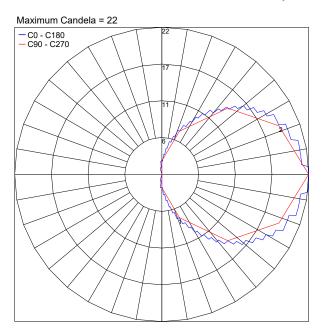

### PHOTOMETRIC DATA - Note: Photometry is 2700K

Job Name/Date: Fixture Type Designation: