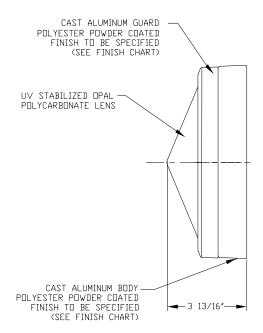

#### **TECHNICAL DATA**

| Wattage / Input    | 12W (120-277VAC)                                                                     |
|--------------------|--------------------------------------------------------------------------------------|
| Power Supply       | Integral (Phase Dimming)                                                             |
| Construction       | Body: Low Copper Alloy Cast Aluminum<br>Lens: 3/16" UV Stabilized Opal Polycarbonate |
| ССТ                | 2700K, 5500K                                                                         |
| CRI                | -                                                                                    |
| Delivered Lumens   | 66 lm (2700K)                                                                        |
| Efficacy           | 5.5 lm/W                                                                             |
| Finishes           | 5 Standard, See Below                                                                |
| LED Source         | 24 LEDS 1/2W each                                                                    |
| Fixture Dimensions | 8.25" I x 3.81" w x 8.25" h                                                          |
| IP Rating          | IP55                                                                                 |
| IK Rating          | IK10++                                                                               |