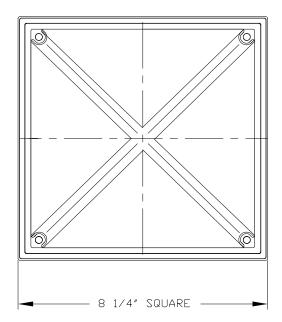

|
| Finishes           | 5 Standard, See Below                                                                |
| LED Source         | 24 LEDS 1/2W each                                                                    |
| Fixture Dimensions | 8.25" I x 3.81" w x 8.25" h                                                          |
| IP Rating          | IP55                                                                                 |
| IK Rating          | IK10++                                                                               |

## ORDERING INFORMATION

Example: LPY-L-CA-1-TS-0-C-X-0



Job Name/Date: Fixture Type Designation:

P: 908-996-7710 F: 908-996-7042

1 of 2



datasheet

#### **Fixture Dimensions**





### PHOTOMETRIC DATA - Note: Photometry is 2700K



Job Name/Date: Fixture Type Designation: