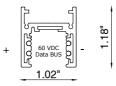

### TECHNICAL FEATURES

| Code                     | BUT048 T 01 XX                                                                                                                                                                                    |
|--------------------------|---------------------------------------------------------------------------------------------------------------------------------------------------------------------------------------------------|
| Туре                     | Low voltage track                                                                                                                                                                                 |
| Material                 | Aluminum                                                                                                                                                                                          |
| Finishing                | White RAL 9016   Black RAL 9005                                                                                                                                                                   |
| Weight                   | -                                                                                                                                                                                                 |
| Mounting                 | Surface   Suspension                                                                                                                                                                              |
| IP rating                | -                                                                                                                                                                                                 |
|                          |                                                                                                                                                                                                   |
| Control gear             | Remote power supply (not included)                                                                                                                                                                |
| Dimensions               | A: 48.0   96.0"                                                                                                                                                                                   |
| Cut out for plasterboard | -                                                                                                                                                                                                 |
| Voltage connection       | 48 VDC                                                                                                                                                                                            |
| Circuits                 | 2 x ±15 A · 48 VDC  <br>1 x ±15 A · 48 VDC + D+/D-                                                                                                                                                |
| Note                     | B30 is a 48V powered electrical system and limited to a maximum current of 15 A.                                                                                                                  |
|                          | The supply connectors, plugs and further fixture accessories must be ordered separately.                                                                                                          |
|                          | Any 90° connector must be ordered separately to ensure electric continuity in the corners.                                                                                                        |
|                          | Light points cannot be installed in the corners.                                                                                                                                                  |
|                          | For ceiling or wall mounting, it's possible to fix the rail<br>directly with self-tapping countersunk head screws, while the<br>suspended installation requires the purchase of the specific kit. |