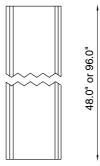

#### LIGHT MODULES

dim remote control systems. The length of the profile is between 48.0" or 96.0", extruded in aluminum with white and black finishes and is fitted with 48V wires.

M1 48V

|              | v |  |
|--------------|---|--|
| 1 48V Q4 48V |   |  |

### TECHNICAL FEATURES

| Code                     | BUT048 T 01 XX                                                                                                                                                                                    |
|--------------------------|---------------------------------------------------------------------------------------------------------------------------------------------------------------------------------------------------|
| Туре                     | Low voltage track                                                                                                                                                                                 |
| Material                 | Aluminum                                                                                                                                                                                          |
| Finishing                | White RAL 9016   Black RAL 9005                                                                                                                                                                   |
| Weight                   | -                                                                                                                                                                                                 |
| Mounting                 | Surface   Suspension                                                                                                                                                                              |
| IP rating                | -                                                                                                                                                                                                 |
|                          |                                                                                                                                                                                                   |
| Control gear             | Remote power supply (not included)                                                                                                                                                                |
| Dimensions               | A: 48.0   96.0"                                                                                                                                                                                   |
| Cut out for plasterboard | -                                                                                                                                                                                                 |
| Voltage connection       | 48 VDC                                                                                                                                                                                            |
| Circuits                 | 2 x ±15 A · 48 VDC  <br>1 x ±15 A · 48 VDC + D+/D-                                                                                                                                                |
| Note                     | B30 is a 48V powered electrical system and limited to a maximum current of 15 A.                                                                                                                  |
|                          | The supply connectors, plugs and further fixture accessories must be ordered separately.                                                                                                          |
|                          | Any 90° connector must be ordered separately to ensure electric continuity in the corners.                                                                                                        |
|                          | Light points cannot be installed in the corners.                                                                                                                                                  |
|                          | For ceiling or wall mounting, it's possible to fix the rail<br>directly with self-tapping countersunk head screws, while the<br>suspended installation requires the purchase of the specific kit. |