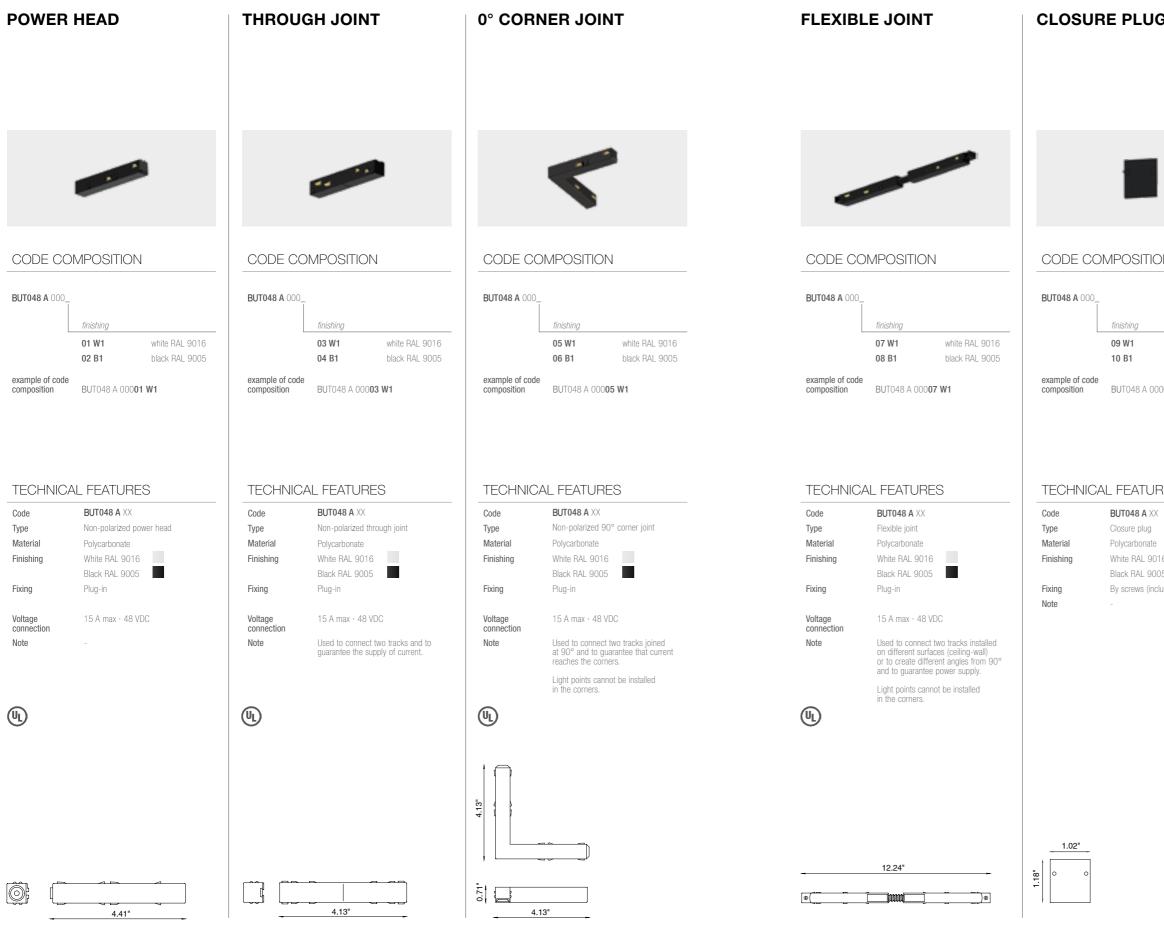

### TECHNICAL FEATURES

| Code                     | BUT048 T 01 XX                                                                                                                                                                                    |
|--------------------------|---------------------------------------------------------------------------------------------------------------------------------------------------------------------------------------------------|
| Туре                     | Low voltage track                                                                                                                                                                                 |
| Material                 | Aluminum                                                                                                                                                                                          |
| Finishing                | White RAL 9016   Black RAL 9005                                                                                                                                                                   |
| Weight                   | -                                                                                                                                                                                                 |
| Mounting                 | Surface   Suspension                                                                                                                                                                              |
| IP rating                | -                                                                                                                                                                                                 |
|                          |                                                                                                                                                                                                   |
| Control gear             | Remote power supply (not included)                                                                                                                                                                |
| Dimensions               | A: 48.0   96.0"                                                                                                                                                                                   |
| Cut out for plasterboard | -                                                                                                                                                                                                 |
| Voltage connection       | 48 VDC                                                                                                                                                                                            |
| Circuits                 | 2 x ±15 A · 48 VDC  <br>1 x ±15 A · 48 VDC + D+/D-                                                                                                                                                |
| Note                     | B30 is a 48V powered electrical system and limited to a maximum current of 15 A.                                                                                                                  |
|                          | The supply connectors, plugs and further fixture accessories must be ordered separately.                                                                                                          |
|                          | Any 90° connector must be ordered separately to ensure electric continuity in the corners.                                                                                                        |
|                          | Light points cannot be installed in the corners.                                                                                                                                                  |
|                          | For ceiling or wall mounting, it's possible to fix the rail<br>directly with self-tapping countersunk head screws, while the<br>suspended installation requires the purchase of the specific kit. |

### **B30** Components

|                    | In                    | <b>door</b> 48                        | V Tracks              |  |
|--------------------|-----------------------|---------------------------------------|-----------------------|--|
| JG                 | HOLED                 | CLOSURI                               | E PLUG                |  |
|                    |                       |                                       |                       |  |
|                    |                       |                                       |                       |  |
|                    |                       |                                       |                       |  |
|                    |                       |                                       |                       |  |
|                    |                       | •                                     |                       |  |
|                    |                       |                                       |                       |  |
| ΠΟΝ                | CODE CO               | MPOSITION                             |                       |  |
|                    | BUT048 A 000_         |                                       |                       |  |
| white RAL 9016     |                       | finishing<br>13 W1                    | white RAL 9016        |  |
| black RAL 9005     | example of code       | 14 B1                                 | black RAL 9005        |  |
| 000 <b>09 W1</b>   | composition           | BUT048 A 000 <b>13</b>                | W1                    |  |
|                    |                       |                                       |                       |  |
| URES               | TECHNICA              | AL FEATURE                            | S                     |  |
| ığ                 | Code<br>Type          | BUT048 A XX<br>Closure plug with ho   | ble for cable passage |  |
| 9016               | Material<br>Finishing | Polycarbonate<br>White RAL 9016       |                       |  |
| 9005<br>(included) | Fixing                | Black RAL 9005<br>By screws (includer | d)                    |  |
|                    | Note                  | -                                     |                       |  |
|                    |                       |                                       |                       |  |
|                    |                       |                                       |                       |  |
|                    |                       |                                       |                       |  |
|                    |                       |                                       |                       |  |
|                    |                       |                                       |                       |  |
|                    |                       |                                       |                       |  |
|                    | 1.02"                 |                                       |                       |  |
|                    | 0<br>0<br>0           |                                       |                       |  |
|                    | <u>0.3</u> 1"         |                                       |                       |  |
|                    |                       |                                       |                       |  |

## **B30** Components