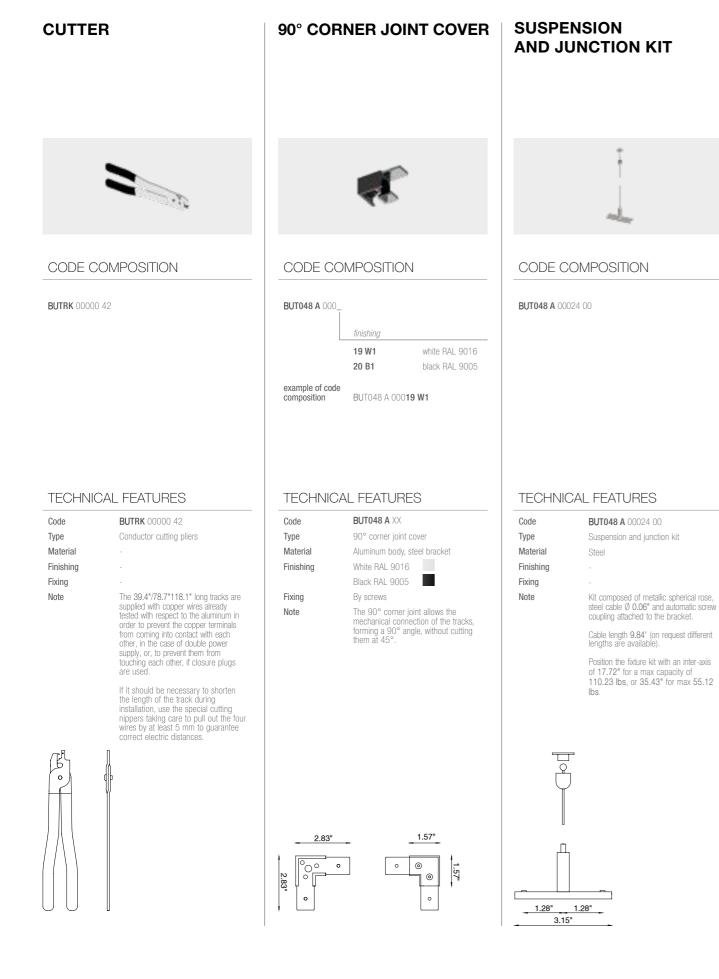

### **B30** Components

|                    | In                    | <b>door</b> 48                        | V Tracks              |  |
|--------------------|-----------------------|---------------------------------------|-----------------------|--|
| JG                 | HOLED                 | CLOSURI                               | E PLUG                |  |
|                    |                       |                                       |                       |  |
|                    |                       |                                       |                       |  |
|                    |                       |                                       |                       |  |
|                    |                       |                                       |                       |  |
|                    |                       | •                                     |                       |  |
|                    |                       |                                       |                       |  |
| ΠΟΝ                | CODE CO               | MPOSITION                             |                       |  |
|                    | BUT048 A 000_         |                                       |                       |  |
| white RAL 9016     |                       | finishing<br>13 W1                    | white RAL 9016        |  |
| black RAL 9005     | example of code       | 14 B1                                 | black RAL 9005        |  |
| 000 <b>09 W1</b>   | composition           | BUT048 A 000 <b>13</b>                | W1                    |  |
|                    |                       |                                       |                       |  |
| URES               | TECHNICA              | AL FEATURE                            | S                     |  |
| ığ                 | Code<br>Type          | BUT048 A XX<br>Closure plug with ho   | ble for cable passage |  |
| 9016               | Material<br>Finishing | Polycarbonate<br>White RAL 9016       |                       |  |
| 9005<br>(included) | Fixing                | Black RAL 9005<br>By screws (includer | d)                    |  |
|                    | Note                  | -                                     |                       |  |
|                    |                       |                                       |                       |  |
|                    |                       |                                       |                       |  |
|                    |                       |                                       |                       |  |
|                    |                       |                                       |                       |  |
|                    |                       |                                       |                       |  |
|                    |                       |                                       |                       |  |
|                    | 1.02"                 |                                       |                       |  |
|                    | 0<br>0<br>0           |                                       |                       |  |
|                    | <u>0.3</u> 1"         |                                       |                       |  |
|                    |                       |                                       |                       |  |

## **B30** Components