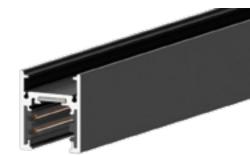

### TECHNICAL FEATURES

| Code                     | BUT048 T 01 XX                                                                                                                                                                                    |
|--------------------------|---------------------------------------------------------------------------------------------------------------------------------------------------------------------------------------------------|
| Туре                     | Low voltage track                                                                                                                                                                                 |
| Material                 | Aluminum                                                                                                                                                                                          |
| Finishing                | White RAL 9016   Black RAL 9005                                                                                                                                                                   |
| Weight                   | -                                                                                                                                                                                                 |
| Mounting                 | Surface   Suspension                                                                                                                                                                              |
| IP rating                | -                                                                                                                                                                                                 |
|                          |                                                                                                                                                                                                   |
| Control gear             | Remote power supply (not included)                                                                                                                                                                |
| Dimensions               | A: 48.0   96.0"                                                                                                                                                                                   |
| Cut out for plasterboard | -                                                                                                                                                                                                 |
| Voltage connection       | 48 VDC                                                                                                                                                                                            |
| Circuits                 | 2 x ±15 A · 48 VDC  <br>1 x ±15 A · 48 VDC + D+/D-                                                                                                                                                |
| Note                     | B30 is a 48V powered electrical system and limited to a maximum current of 15 A.                                                                                                                  |
|                          | The supply connectors, plugs and further fixture accessories must be ordered separately.                                                                                                          |
|                          | Any 90° connector must be ordered separately to ensure electric continuity in the corners.                                                                                                        |
|                          | Light points cannot be installed in the corners.                                                                                                                                                  |
|                          | For ceiling or wall mounting, it's possible to fix the rail<br>directly with self-tapping countersunk head screws, while the<br>suspended installation requires the purchase of the specific kit. |