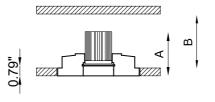

## 

In Basic Square, an indoor totally disappearing recessed luminaire made of Coral<sup>®</sup>, installable on plasterboard or brick ceilings, geometrical lines and minimal design come together to create a concrete light, that shows all its consistency since the first glance. Designed for the indoor, it can be only provided with LED luminescent sources positioned 0.79" backwards from the ceiling level.

## TECHNICAL FEATURES

| Code                                                                                        | BU3113.Z.00.US                                                                                       |
|---------------------------------------------------------------------------------------------|------------------------------------------------------------------------------------------------------|
| Туре                                                                                        | Downlight 90°                                                                                        |
| Material<br>Weight<br>Mounting<br>IP rating                                                 | 00: <b>Coral®</b><br>1.76 lbs<br>Ceiling recessed<br>IP20                                            |
| Control gear<br>Dimensions<br>Cut out for plasterboard<br>Lamp type                         | Constant current electro<br>(not included)<br>A: 3.15"; B: 3.94"<br>5.91" x 5.91"<br>LED 500mA<br>≇⊕ |
| Lamp wattage<br>Luminous efficacy<br>Light distribution<br>Light color<br>Light hole<br>CRI | 1 x 10W<br>105 lm/W - 3000K<br>Wide beam 40°<br>White 3000K<br>1.97" x 1.97"<br>>90                  |