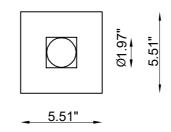

## TECHNICAL FEATURES

| Code                                                                                        | BU3113.Z.00.US                                                                                       |
|---------------------------------------------------------------------------------------------|------------------------------------------------------------------------------------------------------|
| Туре                                                                                        | Downlight 90°                                                                                        |
| Material<br>Weight<br>Mounting<br>IP rating                                                 | 00: <b>Coral®</b><br>1.76 lbs<br>Ceiling recessed<br>IP20                                            |
| Control gear<br>Dimensions<br>Cut out for plasterboard<br>Lamp type                         | Constant current electro<br>(not included)<br>A: 3.15"; B: 3.94"<br>5.91" x 5.91"<br>LED 500mA<br>≇⊕ |
| Lamp wattage<br>Luminous efficacy<br>Light distribution<br>Light color<br>Light hole<br>CRI | 1 x 10W<br>105 lm/W - 3000K<br>Wide beam 40°<br>White 3000K<br>1.97" x 1.97"<br>>90                  |