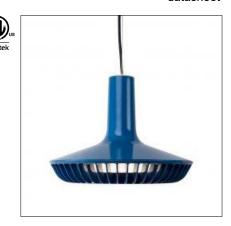

datasheet

Bella, designed by Dor Carmon, is an elegant pendant for indoor installation that emits light from the top and bottom of the fixture that can be dimmed together. The body is made of cast aluminum and has smooth curved ribs and comes in 3 standard finishes.

## **TECHNICAL DATA**

| Wattage / Input    | 40.7W (120VAC)                                      |
|--------------------|-----------------------------------------------------|
| Power Supply       | Integral                                            |
| Dimming            | 0-10V Dimming - Up and Down Together                |
| Construction       | Body: Cast Aluminum<br>Lens: Polycarbonate Diffuser |
| ССТ                | 3000K, 4000K                                        |
| CRI                | >90                                                 |
| Delivered Lumens   | 1250-1300 lm UP, 2250-2350 lm DOWN                  |
| Efficacy           | 30.7-31.9 lm/W UP, 55.3-55.7 lm/W DOWN              |
| Optics             | Diffuse                                             |
| Finishes           | Black, White, Blue                                  |
| Fixture Dimensions | Ø17.7" x 13.3" h                                    |
| Fixture Weight     | _                                                   |
| IP Rating          | IP20                                                |