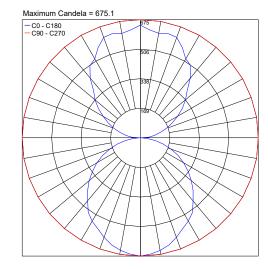

## PHOTOMETRIC DATA

Fixture Type Designation:

P: 908-996-7710 F: 908-996-7042

1 of 1