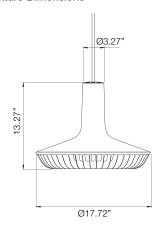

## **TECHNICAL DATA**

| Wattage / Input    | 40.7W (120VAC)                                      |
|--------------------|-----------------------------------------------------|
| Power Supply       | Integral                                            |
| Dimming            | 0-10V Dimming - Up and Down Together                |
| Construction       | Body: Cast Aluminum<br>Lens: Polycarbonate Diffuser |
| ССТ                | 3000K, 4000K                                        |
| CRI                | >90                                                 |
| Delivered Lumens   | 1250-1300 lm UP, 2250-2350 lm DOWN                  |
| Efficacy           | 30.7-31.9 lm/W UP, 55.3-55.7 lm/W DOWN              |
| Optics             | Diffuse                                             |
| Finishes           | Black, White, Blue                                  |
| Fixture Dimensions | Ø17.7" x 13.3" h                                    |
| Fixture Weight     | _                                                   |
| IP Rating          | IP20                                                |

**Fixture Dimensions** 