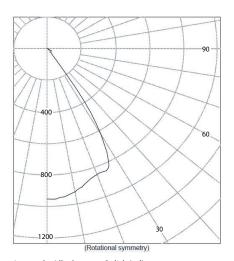

#### PHOTOMETRIC DATA

## **Lens Assembly Extended**

|            | Beam Width                |             | Width        |
|------------|---------------------------|-------------|--------------|
|            |                           | (across 50% | Nadir Illum) |
| Height(ft) | Illuminance at Nadir (fc) | 0-180       | 90-270       |
|            |                           |             |              |
| 6.0        | 97.7                      | 2.05        | 2.05         |
|            |                           | 2.74        | 2.74         |
| 8.0        | 54.9                      |             |              |
|            |                           | 3.42        | 3.42         |
| 10.0       | 35.2                      |             |              |
|            |                           | 4.10        | 4.10         |
| 12.0       | 24.4                      |             |              |
|            |                           | 4.79        | 4.79         |
| 14.0       | 17.9                      |             |              |
|            |                           | 5.47        | 5.47         |
| 16.0       | 13.7                      |             |              |