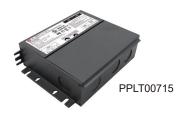

#### **DRIVERS IN NEMA ENCLOSURE**

Remote 24VDC - ELV / TRIAC / 0-10V

| Part Number | Description                         | Input/Output                                | # of Fixtures<br>10W |
|-------------|-------------------------------------|---------------------------------------------|----------------------|
| PPLT00715   | ELV / TRIAC / 0-10V Dimming to 0.1% | 120-277VAC to 24VDC, 96W, Class 2, WET/DAMP | 1-7                  |