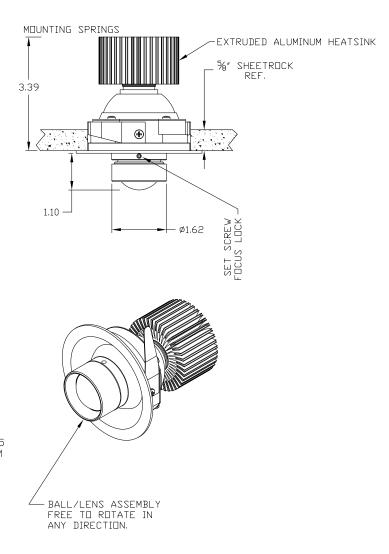

### **BIG SLIDE**

datasheet

MADE IN THE U.S.A.

Fixture Dimensions Ø3.75" x 4.89" h (see drawing on page 2)

Big Slide is an efficient recessed downlight made of machined aluminum with a threaded, removable optic cap to accommodate the addition of color filters. A free-rotating ball assembly offers aiming adjustability. The sliding focus is lockable, changing from narrow spot to wide flood. Big Slide comes in two standard finishes. Made in the U.S.A.

#### **TECHNICAL DATA**

| Wattage / Input          | 10W (24VDC)                                     |
|--------------------------|-------------------------------------------------|
| Power Supply             | Remote, not included. See page 2.               |
| Construction             | Body: Aluminum                                  |
|                          | Lens: Optical Silicone                          |
| ССТ                      | 2700K, 3000K, 3500K, 4000K                      |
| Delivered Lumens         | 625-909 lm (3000K)                              |
| Efficacy                 | 62.5-90.9 lm/W                                  |
| Optics                   | Adjustable neck to allow changing from a narrow |
|                          | spot to wide flood                              |
| Tilt Angle               | 30°                                             |
| Finishes                 | Brushed Aluminum, Black Anodized                |
| Fixture Dimensions       | Ø3.75" x 4.89" h                                |
| <b>Cut-out Dimension</b> | -                                               |
| Fixture Weight           | -                                               |
| IP Rating                | IP20                                            |

#### **FIXTURE DIMENSIONS**