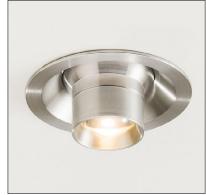

### **BIG SLIDE**

datasheet

MADE IN THE U.S.A.

Fixture Dimensions Ø3.75" x 4.89" h (see drawing on page 2)

Big Slide is an efficient recessed downlight made of machined aluminum with a threaded, removable optic cap to accommodate the addition of color filters. A free-rotating ball assembly offers aiming adjustability. The sliding focus is lockable, changing from narrow spot to wide flood. Big Slide comes in two standard finishes. Made in the U.S.A.

#### **TECHNICAL DATA**

| Wattage / Input          | 10W (24VDC)                                     |
|--------------------------|-------------------------------------------------|
| Power Supply             | Remote, not included. See page 2.               |
| Construction             | Body: Aluminum                                  |
|                          | Lens: Optical Silicone                          |
| ССТ                      | 2700K, 3000K, 3500K, 4000K                      |
| Delivered Lumens         | 625-909 lm (3000K)                              |
| Efficacy                 | 62.5-90.9 lm/W                                  |
| Optics                   | Adjustable neck to allow changing from a narrow |
|                          | spot to wide flood                              |
| Tilt Angle               | 30°                                             |
| Finishes                 | Brushed Aluminum, Black Anodized                |
| Fixture Dimensions       | Ø3.75" x 4.89" h                                |
| <b>Cut-out Dimension</b> | -                                               |
| Fixture Weight           | -                                               |
| IP Rating                | IP20                                            |