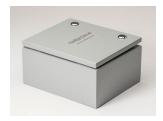

# **PPMP02648** Empty power supply enclosure 11.8" x 9.84" x 5.91"

Optional power supply enclosure by Designplan OR by others. Must Comply with UL, ETL, amd local electrical codes.

Job Name/Date:

Fixture Type Designation: