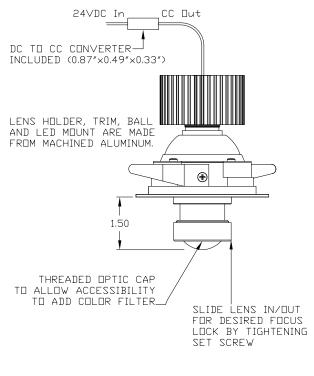

### **BIG SLIDE**

datasheet

MADE IN THE U.S.A.

Fixture Dimensions Ø3.75" x 4.89" h (see drawing on page 2)

Big Slide is an efficient recessed downlight made of machined aluminum with a threaded, removable optic cap to accommodate the addition of color filters. A free-rotating ball assembly offers aiming adjustability. The sliding focus is lockable, changing from narrow spot to wide flood. Big Slide comes in two standard finishes. Made in the U.S.A.

#### **TECHNICAL DATA**

| Wattage / Input          | 10W (24VDC)                                     |
|--------------------------|-------------------------------------------------|
| Power Supply             | Remote, not included. See page 2.               |
| Construction             | Body: Aluminum                                  |
|                          | Lens: Optical Silicone                          |
| ССТ                      | 2700K, 3000K, 3500K, 4000K                      |
| Delivered Lumens         | 625-909 lm (3000K)                              |
| Efficacy                 | 62.5-90.9 lm/W                                  |
| Optics                   | Adjustable neck to allow changing from a narrow |
|                          | spot to wide flood                              |
| Tilt Angle               | 30°                                             |
| Finishes                 | Brushed Aluminum, Black Anodized                |
| Fixture Dimensions       | Ø3.75" x 4.89" h                                |
| <b>Cut-out Dimension</b> | -                                               |
| Fixture Weight           | -                                               |
| IP Rating                | IP20                                            |

#### **FIXTURE DIMENSIONS**