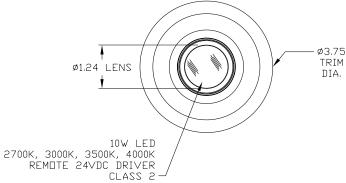

#### **TECHNICAL DATA**

| Wattage / Input          | 10W (24VDC)                                     |
|--------------------------|-------------------------------------------------|
| Power Supply             | Remote, not included. See page 2.               |
| Construction             | Body: Aluminum                                  |
|                          | Lens: Optical Silicone                          |
| ССТ                      | 2700K, 3000K, 3500K, 4000K                      |
| Delivered Lumens         | 625-909 lm (3000K)                              |
| Efficacy                 | 62.5-90.9 lm/W                                  |
| Optics                   | Adjustable neck to allow changing from a narrow |
|                          | spot to wide flood                              |
| Tilt Angle               | 30°                                             |
| Finishes                 | Brushed Aluminum, Black Anodized                |
| Fixture Dimensions       | Ø3.75" x 4.89" h                                |
| <b>Cut-out Dimension</b> | -                                               |
| Fixture Weight           | -                                               |
| IP Rating                | IP20                                            |

#### **ORDERING INFORMATION**

Example: BGS.1027.O.X.BA Accessories / Power Supplies ordered separately.

| BGS             |                                                            | . 0                  | . <b>x</b>                                          |                                                            |
|-----------------|------------------------------------------------------------|----------------------|-----------------------------------------------------|------------------------------------------------------------|
| Series          | LED Module                                                 | Lens                 | Driver                                              | Finish                                                     |
| BGS - Big Slide | <b>1027</b> - 1000lm/ 2700K<br><b>1030</b> - 1000lm/ 3000K | O - Optical Silicone | X - Remote 24VDC<br>Driver                          | <b>BA</b> - Brushed Aluminum<br><b>97</b> - Black Anodized |
|                 | <b>1035</b> - 1000lm/ 3500K<br><b>1040</b> - 1000lm/ 4000K |                      | Note: Remote driver ordered separately - see page 2 |                                                            |