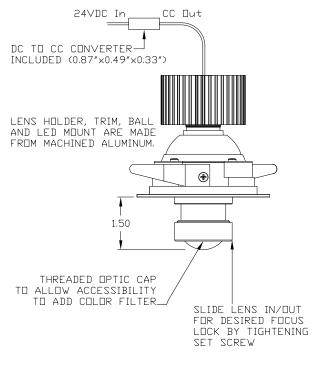

# **BIG SLIDE**

datasheet

MADE IN THE U.S.A.

Fixture Dimensions Ø3.75" x 4.89" h (see drawing on page 2)

Big Slide is an efficient recessed downlight made of machined aluminum with a threaded, removable optic cap to accommodate the addition of color filters. A free-rotating ball assembly offers aiming adjustability. The sliding focus is lockable, changing from narrow spot to wide flood. Big Slide comes in two standard finishes. Made in the U.S.A.

### **TECHNICAL DATA**

| Wattage / Input          | 10W (24VDC)                                     |
|--------------------------|-------------------------------------------------|
| Power Supply             | Remote, not included. See page 2.               |
| Construction             | Body: Aluminum                                  |
|                          | Lens: Optical Silicone                          |
| ССТ                      | 2700K, 3000K, 3500K, 4000K                      |
| Delivered Lumens         | 625-909 lm (3000K)                              |
| Efficacy                 | 62.5-90.9 lm/W                                  |
| Ontion                   | Adjustable neck to allow changing from a narrow |
| Optics                   | spot to wide flood                              |
| Tilt Angle               | 30°                                             |
| Finishes                 | Brushed Aluminum, Black Anodized                |
| Fixture Dimensions       | Ø3.75" x 4.89" h                                |
| <b>Cut-out Dimension</b> | -                                               |
| Fixture Weight           | -                                               |
| IP Rating                | IP20                                            |

## **FIXTURE DIMENSIONS**