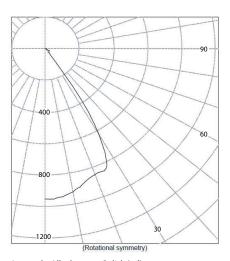

#### Lens Assembly Extended

# **Lens Assembly Extended**

| cle of Light Plot |                           |             |              |
|-------------------|---------------------------|-------------|--------------|
|                   |                           | Beam Width  |              |
|                   |                           | (across 50% | Nadir Illum) |
| Height(ft)        | Illuminance at Nadir (fc) | 0-180       | 90-270       |
|                   |                           |             |              |
| 6.0               | 97.7                      | 2.05        | 2.05         |
|                   |                           | 2.74        | 2.74         |
| 8.0               | 54.9                      |             |              |
|                   |                           | 3.42        | 3.42         |
| 10.0              | 35.2                      |             |              |
|                   |                           | 4.10        | 4.10         |
| 12.0              | 24.4                      |             |              |
|                   |                           | 4.79        | 4.79         |
| 14.0              | 17.9                      |             |              |
|                   |                           | 5.47        | 5.47         |
| 16.0              | 13.7                      |             |              |
|                   |                           |             |              |