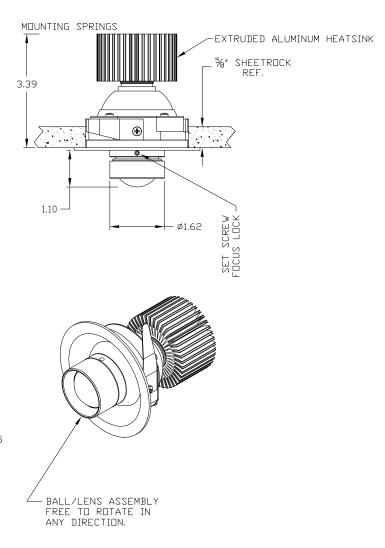

# **BIG SLIDE**

datasheet

MADE IN THE U.S.A.

Fixture Dimensions Ø3.75" x 4.89" h (see drawing on page 2)

Big Slide is an efficient recessed downlight made of machined aluminum with a threaded, removable optic cap to accommodate the addition of color filters. A free-rotating ball assembly offers aiming adjustability. The sliding focus is lockable, changing from narrow spot to wide flood. Big Slide comes in two standard finishes. Made in the U.S.A.

### **TECHNICAL DATA**

| Wattage / Input          | 10W (24VDC)                                     |
|--------------------------|-------------------------------------------------|
| Power Supply             | Remote, not included. See page 2.               |
| Construction             | Body: Aluminum                                  |
|                          | Lens: Optical Silicone                          |
| ССТ                      | 2700K, 3000K, 3500K, 4000K                      |
| Delivered Lumens         | 625-909 lm (3000K)                              |
| Efficacy                 | 62.5-90.9 lm/W                                  |
| Ontion                   | Adjustable neck to allow changing from a narrow |
| Optics                   | spot to wide flood                              |
| Tilt Angle               | 30°                                             |
| Finishes                 | Brushed Aluminum, Black Anodized                |
| Fixture Dimensions       | Ø3.75" x 4.89" h                                |
| <b>Cut-out Dimension</b> | -                                               |
| Fixture Weight           | -                                               |
| IP Rating                | IP20                                            |

## **FIXTURE DIMENSIONS**