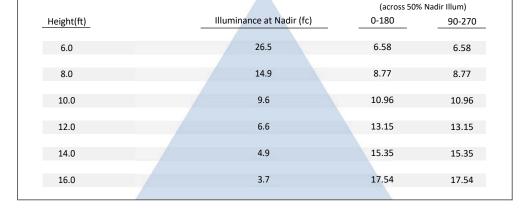

#### Lens Assembly Extended

# **Lens Assembly Extended**

| cle of Light Plot |                           |             |              |
|-------------------|---------------------------|-------------|--------------|
|                   |                           | Beam Width  |              |
|                   |                           | (across 50% | Nadir Illum) |
| Height(ft)        | Illuminance at Nadir (fc) | 0-180       | 90-270       |
|                   |                           |             |              |
| 6.0               | 97.7                      | 2.05        | 2.05         |
|                   |                           | 2.74        | 2.74         |
| 8.0               | 54.9                      |             |              |
|                   |                           | 3.42        | 3.42         |
| 10.0              | 35.2                      |             |              |
|                   |                           | 4.10        | 4.10         |
| 12.0              | 24.4                      |             |              |
|                   |                           | 4.79        | 4.79         |
| 14.0              | 17.9                      |             |              |
|                   |                           | 5.47        | 5.47         |
| 16.0              | 13.7                      |             |              |
|                   |                           |             |              |