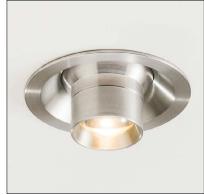

# **BIG SLIDE**

datasheet

MADE IN THE U.S.A.

Fixture Dimensions Ø3.75" x 4.89" h (see drawing on page 2)

Big Slide is an efficient recessed downlight made of machined aluminum with a threaded, removable optic cap to accommodate the addition of color filters. A free-rotating ball assembly offers aiming adjustability. The sliding focus is lockable, changing from narrow spot to wide flood. Big Slide comes in two standard finishes. Made in the U.S.A.

### **TECHNICAL DATA**

| Wattage / Input          | 10W (24VDC)                                     |
|--------------------------|-------------------------------------------------|
| Power Supply             | Remote, not included. See page 2.               |
| Construction             | Body: Aluminum                                  |
|                          | Lens: Optical Silicone                          |
| ССТ                      | 2700K, 3000K, 3500K, 4000K                      |
| Delivered Lumens         | 625-909 lm (3000K)                              |
| Efficacy                 | 62.5-90.9 lm/W                                  |
| Ontion                   | Adjustable neck to allow changing from a narrow |
| Optics                   | spot to wide flood                              |
| Tilt Angle               | 30°                                             |
| Finishes                 | Brushed Aluminum, Black Anodized                |
| Fixture Dimensions       | Ø3.75" x 4.89" h                                |
| <b>Cut-out Dimension</b> | -                                               |
| Fixture Weight           | -                                               |
| IP Rating                | IP20                                            |