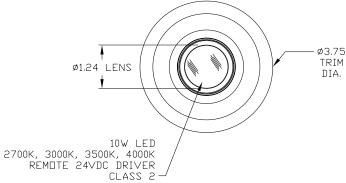

### **TECHNICAL DATA**

| Wattage / Input          | 10W (24VDC)                                     |
|--------------------------|-------------------------------------------------|
| Power Supply             | Remote, not included. See page 2.               |
| Construction             | Body: Aluminum                                  |
|                          | Lens: Optical Silicone                          |
| ССТ                      | 2700K, 3000K, 3500K, 4000K                      |
| Delivered Lumens         | 625-909 lm (3000K)                              |
| Efficacy                 | 62.5-90.9 lm/W                                  |
| Ontion                   | Adjustable neck to allow changing from a narrow |
| Optics                   | spot to wide flood                              |
| Tilt Angle               | 30°                                             |
| Finishes                 | Brushed Aluminum, Black Anodized                |
| Fixture Dimensions       | Ø3.75" x 4.89" h                                |
| <b>Cut-out Dimension</b> | -                                               |
| Fixture Weight           | -                                               |
| IP Rating                | IP20                                            |

### **ORDERING INFORMATION**

Example: BGS.1027.O.X.BA Accessories / Power Supplies ordered separately.

| BGS             |                                                            | . 0                  | . X                                                        |                                                            |
|-----------------|------------------------------------------------------------|----------------------|------------------------------------------------------------|------------------------------------------------------------|
| Series          | LED Module                                                 | Lens                 | Driver                                                     | Finish                                                     |
| BGS - Big Slide | <b>1027</b> - 1000lm/ 2700K<br><b>1030</b> - 1000lm/ 3000K | O - Optical Silicone | <b>X</b> - Remote 24VDC Driver                             | <b>BA</b> - Brushed Aluminum<br><b>97</b> - Black Anodized |
|                 | <b>1035</b> - 1000lm/ 3500K<br><b>1040</b> - 1000lm/ 4000K |                      | <b>Note:</b> Remote driver ordered separately - see page 2 |                                                            |