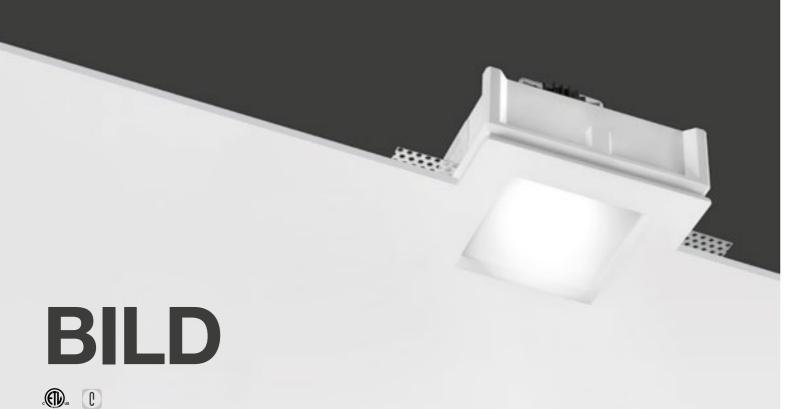

Geometry and light, elegance and simplicity: Bild is a totally disappearing indoor recessed luminaire made of Coral®, installable on plasterboard or brick ceilings, whose linearity becomes the starting point to create unique solutions, where the light beam becomes the absolute protagonist of indoor spaces. The lack of screws or ring nuts in the body of this product allows an extraordinary total disappearance: the luminaire becomes an integral part of the surfaces it is installed on.

The satin and recessed glass, laid without the aid of mechanical supports, contributes to creating a scattered light.