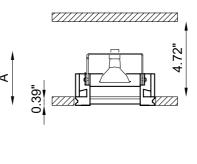

## TECHNICAL FEATURES

BU4423.Z.00.US Code

Downlight 90° Type

4.92"

Material 00: Coral® Weight 2.31 lbs

Ceiling recessed Mounting

IP rating IP40

Control gear Constant current electronic

driver (not included)

**Dimensions** A: 3.94"

Cut out for 5.31 x 5.31"

plasterboard

LED 500mA Lamp type

1

1 x 10W Lamp wattage

105 lm/W - 3000K Luminous efficacy Wide beam 40° Light distribution White 3000K Light color 3.15" x 3.15" Light hole