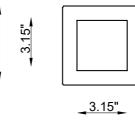

driver (not included)

**Dimensions** A: 3.94"

Cut out for 5.31 x 5.31"

plasterboard

LED 500mA Lamp type

1

1 x 10W Lamp wattage

105 lm/W - 3000K Luminous efficacy Wide beam 40° Light distribution White 3000K Light color 3.15" x 3.15" Light hole