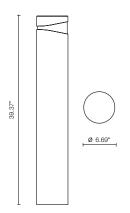

**Fixture Dimensions** 

| Wattage / Input    | 9W (120-277VAC)                             |  |
|--------------------|---------------------------------------------|--|
| Power Supply       | Integral                                    |  |
| Construction       | Body/Frame: High Corrosion Resistance,      |  |
|                    | Die-cast, Copper-free Aluminum              |  |
|                    | Coating: Polyester Powder Coating with      |  |
|                    | Phosphocromating Pre-finish                 |  |
| ССТ                | 3000K, 4000K                                |  |
| Delivered Lumens   | 800 lm (3000K)                              |  |
| Efficacy           | 88.9 lm/W                                   |  |
| Optics             | 180°                                        |  |
| Finishes           | Textured Gray, Anthracite Gray, Matte Black |  |
| Fixture Dimensions | Ø6.69" x 39.37" h                           |  |
| Fixture Weight     | 15.43 lbs                                   |  |
| LED Source         | NR. 6 CREE XH-G mid-power LEDs              |  |
| IP Rating          | IP65                                        |  |
| Impact Rating      | IK10                                        |  |