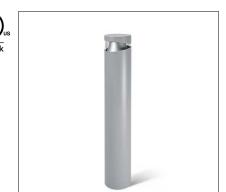

## **BOULEVARD 03 180**

datasheet

Boulevard is a series of outdoor bollards for surface installation. They are available in three different heights with 180° or 360° light emission and 3 standard finishes. Anchorage included.

| Wattage / Input    | 9W (120-277VAC)                             |  |
|--------------------|---------------------------------------------|--|
| Power Supply       | Integral                                    |  |
| Construction       | Body/Frame: High Corrosion Resistance,      |  |
|                    | Die-cast, Copper-free Aluminum              |  |
|                    | Coating: Polyester Powder Coating with      |  |
|                    | Phosphocromating Pre-finish                 |  |
| ССТ                | 3000K, 4000K                                |  |
| Delivered Lumens   | 800 lm (3000K)                              |  |
| Efficacy           | 88.9 lm/W                                   |  |
| Optics             | 180°                                        |  |
| Finishes           | Textured Gray, Anthracite Gray, Matte Black |  |
| Fixture Dimensions | Ø6.69" x 39.37" h                           |  |
| Fixture Weight     | 15.43 lbs                                   |  |
| LED Source         | NR. 6 CREE XH-G mid-power LEDs              |  |
| IP Rating          | IP65                                        |  |
| Impact Rating      | IK10                                        |  |