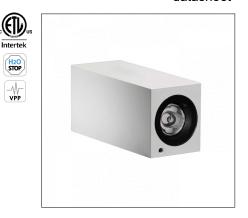

datasheet

Brick is a wall-mounted, graphic light that highlights outdoor areas essential for public and private life. It is available with a single beam or both an up and down beam, as well as a light strip on the front of the fixture as a marking element. Brick 1 is the single beam version with 3 optics options and 5 standard finishes.

## **TECHNICAL DATA**

| Wattage / Input    | 2.2W (+ 1W Brick 1F with front light)          |  |  |  |
|--------------------|------------------------------------------------|--|--|--|
| Power Supply       | Remote 24VDC, not included. See page 2.        |  |  |  |
| Construction       | Body: Anticorodal Aluminum                     |  |  |  |
|                    | (Anodizing Treatment up to 18 Micron)          |  |  |  |
|                    | Lens: Extra Clear Tempered Glass               |  |  |  |
|                    | Front Lens: Polished White Milk PMMA (Acrylic) |  |  |  |
|                    | Fixing Bracket/Screws: Stainless Steel         |  |  |  |
|                    | Cable Length: 1.64'                            |  |  |  |
| ССТ                | 3000K, 4000K                                   |  |  |  |
| Delivered Lumens   | 214 lm (Brick 1 - 3000K)                       |  |  |  |
|                    | 214 + 102 lm (Brick 1F - 3000K)                |  |  |  |
| Efficacy           | 93.7 lm/W (Brick 1 - 3000K)                    |  |  |  |
|                    | 93.7 + 102 lm/W (Brick 1F - 3000K)             |  |  |  |
| Optics             | 3 Standard, See Below                          |  |  |  |
| Finishes           | 5 Standard, See Below                          |  |  |  |
| Fixture Dimensions | 2.76" x 2.36" x 5.91" h                        |  |  |  |
|                    | (opening on Brick 1F - 4.53" h)                |  |  |  |
| Color Consistency  | <3-Step MacAdam                                |  |  |  |
| IP Rating          | IP65                                           |  |  |  |
| Impact Resistance  | IK07                                           |  |  |  |