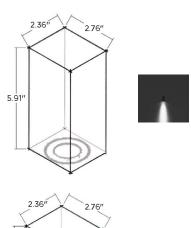

## **TECHNICAL DATA**

| Wattage / Input    | 2.2W (+ 1W Brick 1F with front light)          |  |  |  |
|--------------------|------------------------------------------------|--|--|--|
| Power Supply       | Remote 24VDC, not included. See page 2.        |  |  |  |
| Construction       | Body: Anticorodal Aluminum                     |  |  |  |
|                    | (Anodizing Treatment up to 18 Micron)          |  |  |  |
|                    | Lens: Extra Clear Tempered Glass               |  |  |  |
|                    | Front Lens: Polished White Milk PMMA (Acrylic) |  |  |  |
|                    | Fixing Bracket/Screws: Stainless Steel         |  |  |  |
|                    | Cable Length: 1.64'                            |  |  |  |
| ССТ                | 3000K, 4000K                                   |  |  |  |
| Delivered Lumens   | 214 lm (Brick 1 - 3000K)                       |  |  |  |
|                    | 214 + 102 lm (Brick 1F - 3000K)                |  |  |  |
| Efficacy           | 93.7 lm/W (Brick 1 - 3000K)                    |  |  |  |
|                    | 93.7 + 102 lm/W (Brick 1F - 3000K)             |  |  |  |
| Optics             | 3 Standard, See Below                          |  |  |  |
| Finishes           | 5 Standard, See Below                          |  |  |  |
| Fixture Dimensions | 2.76" x 2.36" x 5.91" h                        |  |  |  |
|                    | (opening on Brick 1F - 4.53" h)                |  |  |  |
| Color Consistency  | <3-Step MacAdam                                |  |  |  |
| IP Rating          | IP65                                           |  |  |  |
| Impact Resistance  | IK07                                           |  |  |  |

**Fixture Dimensions** 