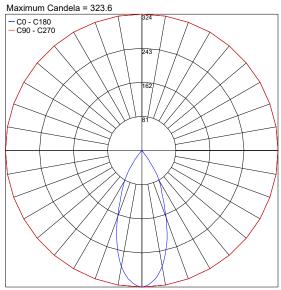

## PHOTOMETRIC DATA

Note: All photometric data is 3000K

PHOTOMETRIC FILENAME: BRICK 1 LM02.100106.XX.FL.BP.IES

Job Name/Date:

Fixture Type Designation: