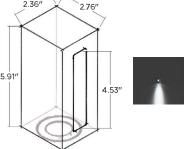

## **TECHNICAL DATA**

| Wattage / Input    | 2.2W (+ 1W Brick 1F with front light)          |  |  |  |
|--------------------|------------------------------------------------|--|--|--|
| Power Supply       | Remote 24VDC, not included. See page 2.        |  |  |  |
| Construction       | Body: Anticorodal Aluminum                     |  |  |  |
|                    | (Anodizing Treatment up to 18 Micron)          |  |  |  |
|                    | Lens: Extra Clear Tempered Glass               |  |  |  |
|                    | Front Lens: Polished White Milk PMMA (Acrylic) |  |  |  |
|                    | Fixing Bracket/Screws: Stainless Steel         |  |  |  |
|                    | Cable Length: 1.64'                            |  |  |  |
| ССТ                | 3000K, 4000K                                   |  |  |  |
| Delivered Lumens   | 214 lm (Brick 1 - 3000K)                       |  |  |  |
|                    | 214 + 102 lm (Brick 1F - 3000K)                |  |  |  |
| Efficacy           | 93.7 lm/W (Brick 1 - 3000K)                    |  |  |  |
|                    | 93.7 + 102 lm/W (Brick 1F - 3000K)             |  |  |  |
| Optics             | 3 Standard, See Below                          |  |  |  |
| Finishes           | 5 Standard, See Below                          |  |  |  |
| Fixture Dimensions | 2.76" x 2.36" x 5.91" h                        |  |  |  |
|                    | (opening on Brick 1F - 4.53" h)                |  |  |  |
| Color Consistency  | <3-Step MacAdam                                |  |  |  |
| IP Rating          | IP65                                           |  |  |  |
| Impact Resistance  | IK07                                           |  |  |  |

**Fixture Dimensions** 