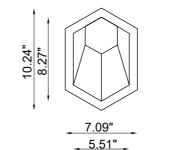

## **TECHNICAL FEATURES**

| Code                 | BU6157.Z.AC.US              |
|----------------------|-----------------------------|
| Туре                 | Asymmetric downlight 70°    |
| Material             | AC: AirCoral®               |
| Absorption capacity* | 49.94 ft <sup>2</sup>       |
| Weight               | 1.98 lbs                    |
| Mounting             | Ceiling recessed            |
| IP rating            | IP40                        |
| Control gear         | Constant current electronic |
|                      | driver (not included)       |
| Dimensions           | A: 5.51"                    |
| Lamp type            | LED 500mA<br>≇∯             |
| Lamp wattage         | 1 x 10W                     |
| Luminous efficacy    | 105 lm/W - 3000K            |
| Light distribution   | Wide beam 40°               |
| Light color          | White 3000K                 |
| Light hole           | 8.27" x 5.51"               |
| CRI                  | >90                         |