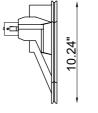

## **TECHNICAL FEATURES**

| Code                 | BU6157.Z.AC.US              |
|----------------------|-----------------------------|
| Туре                 | Asymmetric downlight 70°    |
| Material             | AC: AirCoral®               |
| Absorption capacity* | 49.94 ft <sup>2</sup>       |
| Weight               | 1.98 lbs                    |
| Mounting             | Ceiling recessed            |
| IP rating            | IP40                        |
| Control gear         | Constant current electronic |
|                      | driver (not included)       |
| Dimensions           | A: 5.51"                    |
| Lamp type            | LED 500mA<br>≇∯             |
| Lamp wattage         | 1 x 10W                     |
| Luminous efficacy    | 105 lm/W - 3000K            |
| Light distribution   | Wide beam 40°               |
| Light color          | White 3000K                 |
| Light hole           | 8.27" x 5.51"               |
| CRI                  | >90                         |