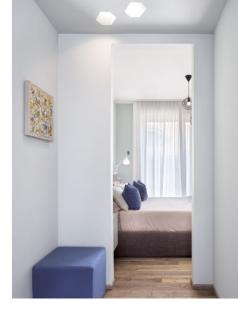

## BUZZZ

. 🕀 . 💋

A product with an exclusive and refined design, where elegance and technique are combined to give life to unique light atmospheres. A totally disappearing indoor recessed luminaire made of AirCoral<sup>®</sup>, installable in plasterboard or brick ceilings, able to enhance environments defining their beauty. Buzzz has a unique hexagonal shape and it emanates asymmetric beams of light which, together with the glass, create suggestive lights both on the sides of the body and within the space it is installed in. This combination of technology and emotions fills the environment with mystery.