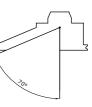

## **TECHNICAL FEATURES**

| Code                 | BU6157.Z.AC.US              |
|----------------------|-----------------------------|
| Туре                 | Asymmetric downlight 70°    |
| Material             | AC: AirCoral®               |
| Absorption capacity* | 49.94 ft <sup>2</sup>       |
| Weight               | 1.98 lbs                    |
| Mounting             | Ceiling recessed            |
| IP rating            | IP40                        |
| Control gear         | Constant current electronic |
|                      | driver (not included)       |
| Dimensions           | A: 5.51"                    |
| Lamp type            | LED 500mA<br>≇∯             |
| Lamp wattage         | 1 x 10W                     |
| Luminous efficacy    | 105 lm/W - 3000K            |
| Light distribution   | Wide beam 40°               |
| Light color          | White 3000K                 |
| Light hole           | 8.27" x 5.51"               |
| CRI                  | >90                         |