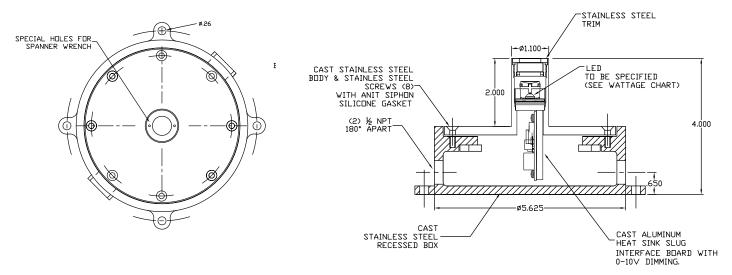

## **FIXTURE DIMENSIONS**

Job Name/Date:

Fixture Type Designation:

MADE IN THE U.S.A.

Fixture Dimensions Ø1.0" x 4.0" h See Full Drawing on page 2

## **TECHNICAL DATA**

| Wattage / Input    | 1W (24VDC)                                                                                                                                                                           |  |  |  |
|--------------------|--------------------------------------------------------------------------------------------------------------------------------------------------------------------------------------|--|--|--|
| Power Supply       | Remote, not included. See page 2.                                                                                                                                                    |  |  |  |
| Construction       | Body and Trim: Stainless Steel 304 Alloy<br>Jbox: Cast Stainless Steel<br>Lens: 0.4" Clear, Frosted or Internally<br>Ceramic Coated Tempered Glass<br>Lens Frame: Threaded Bottlecap |  |  |  |
| ССТ                | 3000K, 5000K                                                                                                                                                                         |  |  |  |
| CRI                | CRI>80                                                                                                                                                                               |  |  |  |
| Delivered Lumens   | 44 lm (3000K, 24VDC)                                                                                                                                                                 |  |  |  |
| Efficacy           | 44 lm/W                                                                                                                                                                              |  |  |  |
| Optics             | 0°, 6°, 25°                                                                                                                                                                          |  |  |  |
| Finishes           | Stainless Steel 304 Alloy                                                                                                                                                            |  |  |  |
| Fixture Dimensions | Ø1.0" x 4.0" h                                                                                                                                                                       |  |  |  |
| LED Source         | 1 Cree XPE LED                                                                                                                                                                       |  |  |  |
| IP Rating          | IP68, IP69K                                                                                                                                                                          |  |  |  |
| Driveover Rated    | 11,000 lbs                                                                                                                                                                           |  |  |  |