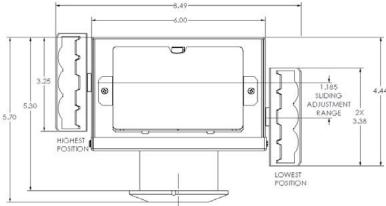

#### **FIXTURE DIMENSIONS**

Job Name/Date:

#### **TECHNICAL DATA**

| Wattage / Input    | RGBW w/ Integrated DMX - 5W (24VDC) Tunable White                                                                          |
|--------------------|----------------------------------------------------------------------------------------------------------------------------|
| Power Supply       | Remote, not included. See page 2.                                                                                          |
| Construction       | Body: 20 Ga. Cold Rolled Steel (Powder Black Finish) Neck: Die Cast Aluminum Lens: 3/16" Thick Clear or Opal Polycarbonate |
| ССТ                | RGBW, Tunable White (1650K - 8000K)                                                                                        |
| CRI                | 90                                                                                                                         |
| Delivered Lumens   | _                                                                                                                          |
| Efficacy           | _                                                                                                                          |
| Optics             | 25°, 35°                                                                                                                   |
| Finishes           | 5 Standard, plus 4 Marine Grade. See Below.                                                                                |
| Fixture Dimensions | Ø3.4" x 6.0 l x 5.7 h (see drawing on page 2)                                                                              |
| Aperature          | Ø1.3"                                                                                                                      |
| LED Source         | CREE LED (RGBW)                                                                                                            |
| IP Rating          | IP65                                                                                                                       |