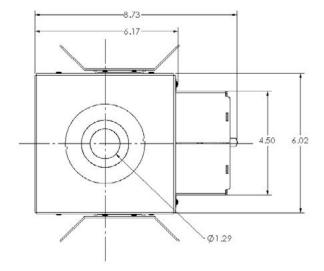

## **CONCRETE POUR DRAWING**

Fixture Type Designation:

P: 908-996-7710 F: 908-996-7042

2 of 3

#### **TECHNICAL DATA**

| Wattage / Input    | RGBW w/ Integrated DMX - 5W (24VDC) Tunable White                                                                          |
|--------------------|----------------------------------------------------------------------------------------------------------------------------|
| Power Supply       | Remote, not included. See page 2.                                                                                          |
| Construction       | Body: 20 Ga. Cold Rolled Steel (Powder Black Finish) Neck: Die Cast Aluminum Lens: 3/16" Thick Clear or Opal Polycarbonate |
| ССТ                | RGBW, Tunable White (1650K - 8000K)                                                                                        |
| CRI                | 90                                                                                                                         |
| Delivered Lumens   | _                                                                                                                          |
| Efficacy           | _                                                                                                                          |
| Optics             | 25°, 35°                                                                                                                   |
| Finishes           | 5 Standard, plus 4 Marine Grade. See Below.                                                                                |
| Fixture Dimensions | Ø3.4" x 6.0 l x 5.7 h (see drawing on page 2)                                                                              |
| Aperature          | Ø1.3"                                                                                                                      |
| LED Source         | CREE LED (RGBW)                                                                                                            |
| IP Rating          | IP65                                                                                                                       |