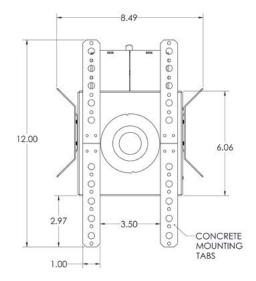

## **CONCRETE POUR DRAWING**

Fixture Type Designation:

P: 908-996-7710 F: 908-996-7042

2 of 3

#### **TECHNICAL DATA**

| Wattage / Input    | RGBW w/ Integrated DMX - 5W (24VDC) Tunable White                                                                          |
|--------------------|----------------------------------------------------------------------------------------------------------------------------|
| Power Supply       | Remote, not included. See page 2.                                                                                          |
| Construction       | Body: 20 Ga. Cold Rolled Steel (Powder Black Finish) Neck: Die Cast Aluminum Lens: 3/16" Thick Clear or Opal Polycarbonate |
| ССТ                | RGBW, Tunable White (1650K - 8000K)                                                                                        |
| CRI                | 90                                                                                                                         |
| Delivered Lumens   | _                                                                                                                          |
| Efficacy           | _                                                                                                                          |
| Optics             | 25°, 35°                                                                                                                   |
| Finishes           | 5 Standard, plus 4 Marine Grade. See Below.                                                                                |
| Fixture Dimensions | Ø3.4" x 6.0 l x 5.7 h (see drawing on page 2)                                                                              |
| Aperature          | Ø1.3"                                                                                                                      |
| LED Source         | CREE LED (RGBW)                                                                                                            |
| IP Rating          | IP65                                                                                                                       |