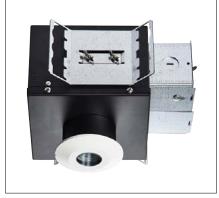

# **CTR DOWNLIGHT**

datasheet

The CTR downlight is a vandal resistant, IP65 wet label downlight suitable for steam rooms that is IC and Chicago Plenum rated. It is available in RGBW or tunable white with 2 optics options. B.A.B.A. Complaint.

#### **TECHNICAL DATA**

| Wattage / Input    | RGBW w/ Integrated DMX - 5W (24VDC) Tunable White                                                                          |
|--------------------|----------------------------------------------------------------------------------------------------------------------------|
| Power Supply       | Remote, not included. See page 2.                                                                                          |
| Construction       | Body: 20 Ga. Cold Rolled Steel (Powder Black Finish) Neck: Die Cast Aluminum Lens: 3/16" Thick Clear or Opal Polycarbonate |
| ССТ                | RGBW, Tunable White (1650K - 8000K)                                                                                        |
| CRI                | 90                                                                                                                         |
| Delivered Lumens   | _                                                                                                                          |
| Efficacy           | _                                                                                                                          |
| Optics             | 25°, 35°                                                                                                                   |
| Finishes           | 5 Standard, plus 4 Marine Grade. See Below.                                                                                |
| Fixture Dimensions | Ø3.4" x 6.0 l x 5.7 h (see drawing on page 2)                                                                              |
| Aperature          | Ø1.3"                                                                                                                      |
| LED Source         | CREE LED (RGBW)                                                                                                            |
| IP Rating          | IP65                                                                                                                       |