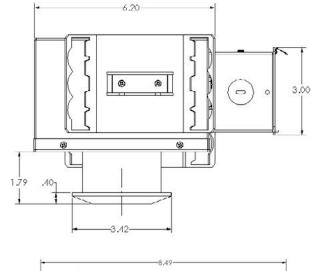

#### **FIXTURE DIMENSIONS**

Job Name/Date:

#### **TECHNICAL DATA**

| Wattage / Input    | RGBW w/ Integrated DMX - 5W (24VDC) Tunable White                                                                          |
|--------------------|----------------------------------------------------------------------------------------------------------------------------|
| Power Supply       | Remote, not included. See page 2.                                                                                          |
| Construction       | Body: 20 Ga. Cold Rolled Steel (Powder Black Finish) Neck: Die Cast Aluminum Lens: 3/16" Thick Clear or Opal Polycarbonate |
| ССТ                | RGBW, Tunable White (1650K - 8000K)                                                                                        |
| CRI                | 90                                                                                                                         |
| Delivered Lumens   | _                                                                                                                          |
| Efficacy           | _                                                                                                                          |
| Optics             | 25°, 35°                                                                                                                   |
| Finishes           | 5 Standard, plus 4 Marine Grade. See Below.                                                                                |
| Fixture Dimensions | Ø3.4" x 6.0 l x 5.7 h (see drawing on page 2)                                                                              |
| Aperature          | Ø1.3"                                                                                                                      |
| LED Source         | CREE LED (RGBW)                                                                                                            |
| IP Rating          | IP65                                                                                                                       |