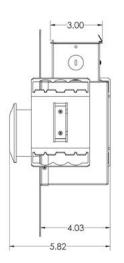

#### **FIXTURE DIMENSIONS**

Job Name/Date:

#### **TECHNICAL DATA**

| Wattage / Input    | RGBW w/ Integrated DMX - 5W (24VDC) Tunable White                                                                          |
|--------------------|----------------------------------------------------------------------------------------------------------------------------|
| Power Supply       | Remote, not included. See page 2.                                                                                          |
| Construction       | Body: 20 Ga. Cold Rolled Steel (Powder Black Finish) Neck: Die Cast Aluminum Lens: 3/16" Thick Clear or Opal Polycarbonate |
| ССТ                | RGBW, Tunable White (1650K - 8000K)                                                                                        |
| CRI                | 90                                                                                                                         |
| Delivered Lumens   | _                                                                                                                          |
| Efficacy           | _                                                                                                                          |
| Optics             | 25°, 35°                                                                                                                   |
| Finishes           | 5 Standard, plus 4 Marine Grade. See Below.                                                                                |
| Fixture Dimensions | Ø3.4" x 6.0 l x 5.7 h (see drawing on page 2)                                                                              |
| Aperature          | Ø1.3"                                                                                                                      |
| LED Source         | CREE LED (RGBW)                                                                                                            |
| IP Rating          | IP65                                                                                                                       |