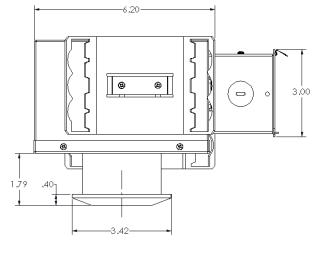

to above colors for Marine Grade Clear Overcoat |      | RMT - Remote<br>Required<br>(See page 2 for<br>power supply options) | <ul><li>0 - None</li><li>4 - One Circuit<br/>Fusing</li></ul> |
|         |                                              |                                    |                                                                                                                           | PN - Polished<br>Nickel<br>Marine Grade Clear<br>Overcoat NOT available<br>on Polished Nickel                                 | 9    |                                                                      |                                                               |

Job Name/Date: Fixture Type Designation:

P: 908-996-7710 F: 908-996-7042



datasheet

#### **FIXTURE DIMENSIONS**







Job Name/Date:

## **CONCRETE POUR DRAWING**





Fixture Type Designation:

P: 908-996-7710 F: 908-996-7042

2 of 3

# **CTR DOWNLIGHT**



datasheet

#### SUGGESTED POWER SUPPLIES

24VDC

| Part Number | Description                                               | Input/Output                            | # of Fixtures |
|-------------|-----------------------------------------------------------|-----------------------------------------|---------------|
| PPLT00632   | 0-10V Dimming (Dim to Off)                                | 120-277VAC to 24VDC, 12W, Class 2       | 1-1           |
| PPLT00056   | Non-Dim                                                   | 120-277VAC to 24VDC, 26W, Class 2, IP66 | 1-4           |
| PPLT00599   | ELV / TRIAC & 0-10V Dimming (100 to 0%)