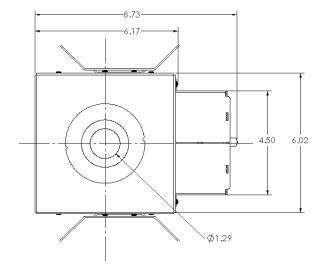

#### **TECHNICAL DATA**

| Wattage / Input    | RGBW w/ Integrated DMX - 5W (24VDC) Tunable White                                                                          |  |  |
|--------------------|----------------------------------------------------------------------------------------------------------------------------|--|--|
| Power Supply       | Remote, not included. See page 2.                                                                                          |  |  |
| Construction       | Body: 20 Ga. Cold Rolled Steel (Powder Black Finish) Neck: Die Cast Aluminum Lens: 3/16" Thick Clear or Opal Polycarbonate |  |  |
| ССТ                | RGBW, Tunable White (1650K - 8000K)                                                                                        |  |  |
| CRI                | 90                                                                                                                         |  |  |
| Delivered Lumens   | _                                                                                                                          |  |  |
| Efficacy           | _                                                                                                                          |  |  |
| Optics             | 25°, 35°                                                                                                                   |  |  |
| Finishes           | 5 Standard, plus 4 Marine Grade. See Below.                                                                                |  |  |
| Fixture Dimensions | Ø3.4" x 6.0 l x 5.7 h (see drawing on page 2)                                                                              |  |  |
| Aperature          | Ø1.3"                                                                                                                      |  |  |
| LED Source         | CREE LED (RGBW)                                                                                                            |  |  |
| IP Rating          | IP65                                                                                                                       |  |  |