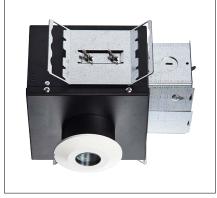

# **CTR DOWNLIGHT**

datasheet

The CTR downlight is a vandal resistant, IP65 wet label downlight suitable for steam rooms that is IC and Chicago Plenum rated. It is available in RGBW or tunable white with 2 optics options.

# Intertek

MADE IN THE U.S.A.

Fixture Dimensions (see drawing on page 2)