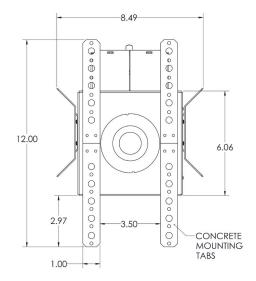

## **CONCRETE POUR DRAWING**

Fixture Type Designation:

P: 908-996-7710 F: 908-996-7042

2 of 3