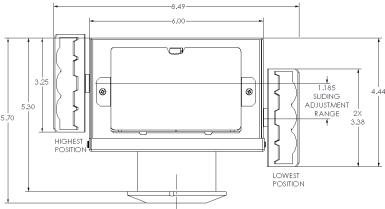

## **CONCRETE POUR DRAWING**

Fixture Type Designation:

P: 908-996-7710 F: 908-996-7042

2 of 3