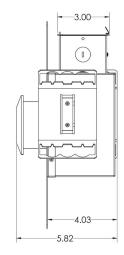

MADE IN THE U.S.A.

Fixture Dimensions (see drawing on page 2)

### **TECHNICAL DATA**

| Wattage / Input    | RGBW w/ Integrated DMX - 5W (24VDC)<br>Tunable White                                                                             |  |  |  |  |
|--------------------|----------------------------------------------------------------------------------------------------------------------------------|--|--|--|--|
| Power Supply       | Remote, not included. See page 2.                                                                                                |  |  |  |  |
| Construction       | Body: 20 Ga. Cold Rolled Steel (Powder Black Finish)<br>Neck: Die Cast Aluminum<br>Lens: 3/16" Thick Clear or Opal Polycarbonate |  |  |  |  |
| ССТ                | RGBW, Tunable White (1650K - 8000K)                                                                                              |  |  |  |  |
| CRI                | 90                                                                                                                               |  |  |  |  |
| Delivered Lumens   | —                                                                                                                                |  |  |  |  |
| Efficacy           | —                                                                                                                                |  |  |  |  |
| Optics             | 25°, 35°                                                                                                                         |  |  |  |  |
| Finishes           | 5 Standard, plus 4 Marine Grade. See Below.                                                                                      |  |  |  |  |
| Fixture Dimensions | Ø3.4" x 6.0 l x 5.7 h (see drawing on page 2)                                                                                    |  |  |  |  |
| Aperature          | Ø1.3"                                                                                                                            |  |  |  |  |
| LED Source         | CREE LED (RGBW)                                                                                                                  |  |  |  |  |
| IP Rating          | IP65                                                                                                                             |  |  |  |  |