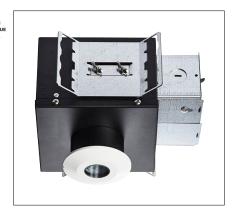

# **CTR DOWNLIGHT**

The CTR downlight is a vandal resistant, IP65 wet label downlight suitable for steam rooms that is IC and Chicago Plenum rated. It is available in RGBW or tunable white with 2 optics options.

### **TECHNICAL DATA**

| Wattage / Input    | RGBW w/ Integrated DMX - 5W (24VDC)<br>Tunable White                                                                             |  |  |  |  |
|--------------------|----------------------------------------------------------------------------------------------------------------------------------|--|--|--|--|
| Power Supply       | Remote, not included. See page 2.                                                                                                |  |  |  |  |
| Construction       | Body: 20 Ga. Cold Rolled Steel (Powder Black Finish)<br>Neck: Die Cast Aluminum<br>Lens: 3/16" Thick Clear or Opal Polycarbonate |  |  |  |  |
| ССТ                | RGBW, Tunable White (1650K - 8000K)                                                                                              |  |  |  |  |
| CRI                | 90                                                                                                                               |  |  |  |  |
| Delivered Lumens   | —                                                                                                                                |  |  |  |  |
| Efficacy           | —                                                                                                                                |  |  |  |  |
| Optics             | 25°, 35°                                                                                                                         |  |  |  |  |
| Finishes           | 5 Standard, plus 4 Marine Grade. See Below.                                                                                      |  |  |  |  |
| Fixture Dimensions | Ø3.4" x 6.0 l x 5.7 h (see drawing on page 2)                                                                                    |  |  |  |  |
| Aperature          | Ø1.3"                                                                                                                            |  |  |  |  |
| LED Source         | CREE LED (RGBW)                                                                                                                  |  |  |  |  |
| IP Rating          | IP65                                                                                                                             |  |  |  |  |