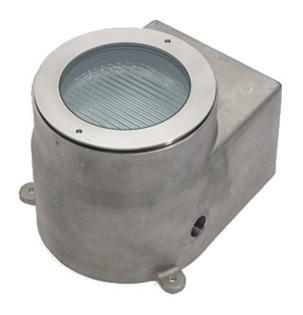

CUA
In-Ground LED Fixture
Flat Trim IP67

- Cast 316L Stainless Steel
- 17W (Static White, 120-277VAC) or
- 18W (RGBW+Tunable White, 120-277VAC)
- Integral with Dimming
- Xicato ED module or Araya LED Module
- No screws to lose
- Lens frame turned from solid stainless steel.
- 0.40" thick tempered glass lens
- Walkover, Driveover rated for 11,000 lbs at 30 mph
- Internal rotatable linear prism lens
- Unit can be through wired for daisy chaining.
- Class I
- Available anti-slip dot pattern glass lens
- Adjustable version of in-grade uplight CUL

listed wet label IP67, IP69