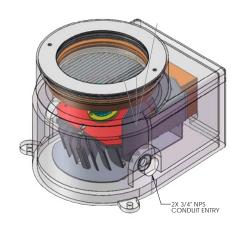

CUA
In-Ground LED Fixture
Flat Trim IP67

- Cast 316L Stainless Steel
- 17W (Static White, 120-277VAC) or
- 18W (RGBW+Tunable White, 120-277VAC)
- Integral with Dimming
- Xicato ED module or Araya LED Module
- No screws to lose
- Lens frame turned from solid stainless steel.
- 0.40" thick tempered glass lens
- Walkover, Driveover rated for 11,000 lbs at 30 mph
- Internal rotatable linear prism lens
- Unit can be through wired for daisy chaining.
- Class I
- Available anti-slip dot pattern glass lens
- Adjustable version of in-grade uplight CUL

listed wet label IP67, IP69