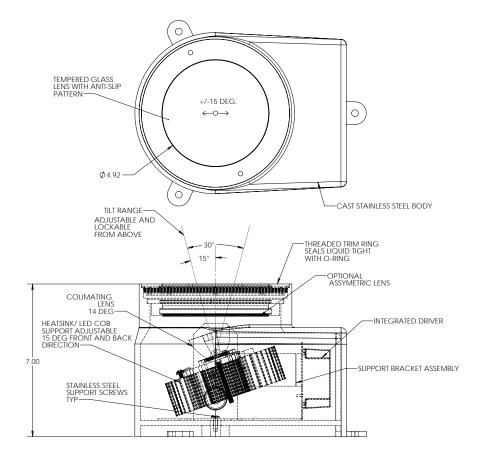

CUA
In-Ground LED Fixture
Flat Trim IP67

- Cast 316L Stainless Steel
- 17W (Static White, 120-277VAC) or
- 18W (RGBW+Tunable White, 120-277VAC)
- Integral with Dimming
- Xicato ED module or Araya LED Module
- No screws to lose
- Lens frame turned from solid stainless steel.
- 0.40" thick tempered glass lens
- Walkover, Driveover rated for 11,000 lbs at 30 mph
- Internal rotatable linear prism lens
- Unit can be through wired for daisy chaining.
- Class I
- Available anti-slip dot pattern glass lens
- Adjustable version of in-grade uplight CUL

listed wet label IP67, IP69

## **Drawings**

## **CUA - LED**