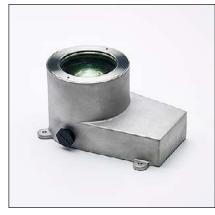

datasheet

CXA is a wet label, adjustable version of the in-grade uplight CDX with an integral driver that is suitable for power washing. It is adjustable +/- 10° (total 20°) and is rotatable 120° front and back. It comes in 4 CCTs or RGBW + tunable white with a stainless steel finish. The static white driver is capable of 3 dimming protocals.

Fixture Dimensions Ø5.75" x 5.25" h See Full Drawing on page 2