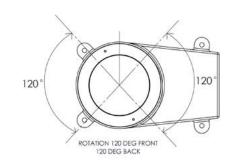

datasheet

CXA is a wet label, adjustable version of the in-grade uplight CDX with an integral driver that is suitable for power washing. It is adjustable +/- 10° (total 20°) and is rotatable 120° front and back. It comes in 4 CCTs or RGBW + tunable white with a stainless steel finish. The static white driver is capable of 3 dimming protocals.