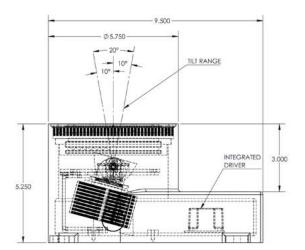

Fixture Dimensions Ø5.75" x 5.25" h See Full Drawing on page 2

## **FIXTURE DIMENSIONS**