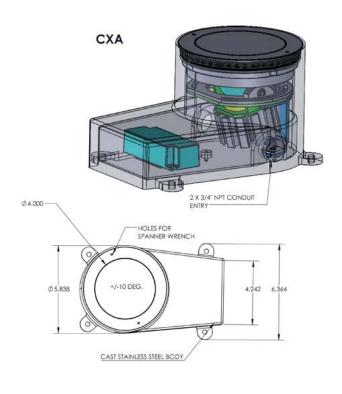

datasheet

CXA is a wet label, adjustable version of the in-grade uplight CDX with an integral driver that is suitable for power washing. It is adjustable +/- 10° (total 20°) and is rotatable 120° front and back. It comes in 4 CCTs or RGBW + tunable white with a stainless steel finish. The static white driver is capable of 3 dimming protocals.

### **TECHNICAL DATA**

| IECHNICAL DAIA     |                                                                                                                                             |  |  |  |  |
|--------------------|---------------------------------------------------------------------------------------------------------------------------------------------|--|--|--|--|
| Wattage / Input    | 10W (Static White - 120-277VAC)<br>12W (RGBW+Tunable White - 120-277VAC)                                                                    |  |  |  |  |
| Power Supply       | Integral (0-10V, ELV, Triac Dimming on Static White)                                                                                        |  |  |  |  |
| Construction       | Body: Cast Stainless Steel 304 Alloy<br>Lens: 0.4" Thick, Clear, Non-Skid or Frosted<br>Tempered Glass<br>Lens Frame: Threaded "Bottle Cap" |  |  |  |  |
| ССТ                | 2700K, 3000K, 3500K, 4000K                                                                                                                  |  |  |  |  |
| CRI                | >80                                                                                                                                         |  |  |  |  |
| Initial Lumens     | 1334 lm (3000K - Static White) 750 lm (3000K - RGBW+Tunable White)                                                                          |  |  |  |  |
| Efficacy           | 133.4 lm/W (3000K - Static White)<br>62.5 lm/W (3000K - RGBW+Tunable White)                                                                 |  |  |  |  |
| Optics             | 14°, 25° (Static White)<br>18°, 24° (RGBW+Tunable White)                                                                                    |  |  |  |  |
| Finishes           | Stainless Steel                                                                                                                             |  |  |  |  |
| Fixture Dimensions | Ø5.75" x 5.25" h                                                                                                                            |  |  |  |  |
| LED Source         | Citizen LED COB, Araya LED Module                                                                                                           |  |  |  |  |
| IP Rating          | IP68, IP69                                                                                                                                  |  |  |  |  |
| Driveover Rated    | 11,000 lbs (30mph)                                                                                                                          |  |  |  |  |

Fixture Dimensions Ø5.75" x 5.25" h See Full Drawing on page 2

## **FIXTURE DIMENSIONS**