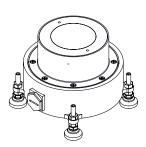

| Note: Rubber                                                                                                                                     |
| CXA-L   | RW - 12W, RGBW +<br>Tunable White<br>(1650K-8000K)<br>+DMX |                       |                                               | <b>1</b> - 18°<br><b>2</b> - 24° | <b>C</b> - 120-277VAC                                                                 |                                                                     | Holder required<br>for any/all<br>options                                                                                                        |

Job Name/Date: Fixture Type Designation:





datasheet

## **FIXTURE DIMENSIONS**







### PHOTOMETRIC DATA

Coming Soon

# **ACCESSORIES - Installation**





Job Name/Date:

Fixture Type Designation: