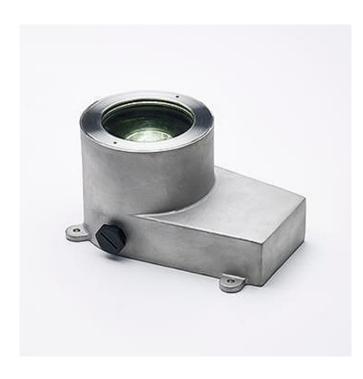

**CXA** In-Ground Fixture
Flat Trim IP68

- Cast stainless steel body 304 alloy
- Citizen LED COB or Araya LED Module
- 10W (Static White, 20-277VAC) or
- 12W (RGBW+Tunable White, 120-277VAC)
- Integral (0-10V, ELV, Triac Dimming on Static White)
- Unique "bottle cap" threaded lens frame
- No screws to lose
- Lens frame turned from solid stainless steel 0.40" thick, Clear, Non-Skid, or Frosted Tempered Glass
- Walkover, Driveover rated for 11,000 lbs at 30 mph
- Unit can be through wired for daisy chaining
- Class I
- · Available anti-slip dot pattern glass lens
- Adjustable version of in-grade uplight CDX