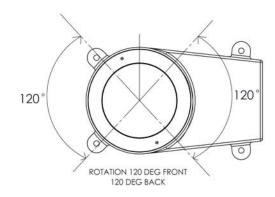

**CXA** In-Ground Fixture
Flat Trim IP68

- Cast stainless steel body 304 alloy
- Citizen LED COB or Araya LED Module
- 10W (Static White, 20-277VAC) or
- 12W (RGBW+Tunable White, 120-277VAC)
- Integral (0-10V, ELV, Triac Dimming on Static White)
- Unique "bottle cap" threaded lens frame
- No screws to lose
- Lens frame turned from solid stainless steel 0.40" thick, Clear, Non-Skid, or Frosted Tempered Glass
- Walkover, Driveover rated for 11,000 lbs at 30 mph
- Unit can be through wired for daisy chaining
- Class I
- · Available anti-slip dot pattern glass lens
- Adjustable version of in-grade uplight CDX



listed wet label IP68, IP69

## **Drawings**

## CXA - LED







Tel: (908) 996-7710

Fax: (908) 996-7042