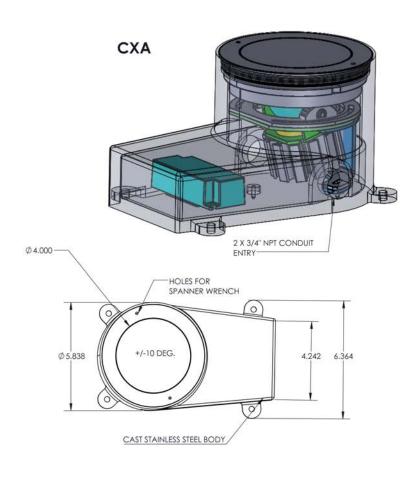

**CXA** In-Ground Fixture
Flat Trim IP68

- Cast stainless steel body 304 alloy
- Citizen LED COB or Araya LED Module
- 10W (Static White, 20-277VAC) or
- 12W (RGBW+Tunable White, 120-277VAC)
- Integral (0-10V, ELV, Triac Dimming on Static White)
- Unique "bottle cap" threaded lens frame
- No screws to lose
- Lens frame turned from solid stainless steel 0.40" thick, Clear, Non-Skid, or Frosted Tempered Glass
- Walkover, Driveover rated for 11,000 lbs at 30 mph
- Unit can be through wired for daisy chaining
- Class I
- · Available anti-slip dot pattern glass lens
- Adjustable version of in-grade uplight CDX

## **Drawings**

## CXA - LED

Tel: (908) 996-7710

Fax: (908) 996-7042