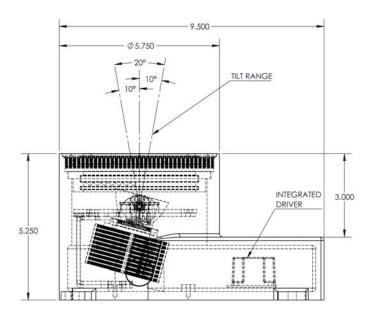

**CXA** In-Ground Fixture
Flat Trim IP68

- Cast stainless steel body 304 alloy
- Citizen LED COB or Araya LED Module
- 10W (Static White, 20-277VAC) or
- 12W (RGBW+Tunable White, 120-277VAC)
- Integral (0-10V, ELV, Triac Dimming on Static White)
- Unique "bottle cap" threaded lens frame
- No screws to lose
- Lens frame turned from solid stainless steel 0.40" thick, Clear, Non-Skid, or Frosted Tempered Glass
- Walkover, Driveover rated for 11,000 lbs at 30 mph
- Unit can be through wired for daisy chaining
- Class I
- · Available anti-slip dot pattern glass lens
- Adjustable version of in-grade uplight CDX



listed wet label IP68, IP69

## **Drawings**

## CXA - LED







Tel: (908) 996-7710

Fax: (908) 996-7042