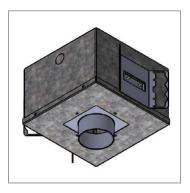

- Housing Dimensions: 10.11" L x 7.76" W x 6.37" H
- Housing comes with two adjustable mounting brackets secured with M4 wingnuts.
- Ceiling Cutout DIA 2-21/32"
- Remove desired knockout to feed building wires through.

## **CAMEO AND CIAK IC/CP HOUSING**

**Housing Installation** 

installation instructions

- Mount the IC/CP housing by utilizing the hanger bars on the sides of the body. It is the contractor's responsibility to supply proper mounting based on job condition. The fixture is suitable for a maximum 1-1/4" ceiling thickness.
- A 2-21/32" diameter cut out hole is required for the fixture to properly fit through the ceiling.
- Utilize the conduit entries on the housing for wiring. The remote driver should be in a suitable electrical enclosure.