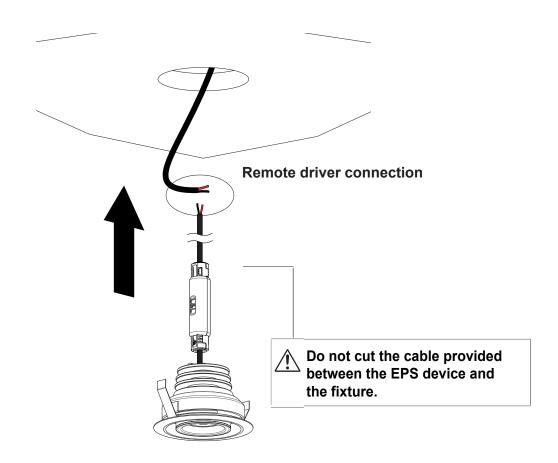

## **CAMEO AND CIAK IC/CP HOUSING**

**Housing Installation** 

installation instructions

- Mount the IC/CP housing by utilizing the hanger bars on the sides of the body. It is the contractor's responsibility to supply proper mounting based on job condition. The fixture is suitable for a maximum 1-1/4" ceiling thickness.
- A 2-21/32" diameter cut out hole is required for the fixture to properly fit through the ceiling.
- Utilize the conduit entries on the housing for wiring. The remote driver should be in a suitable electrical enclosure.