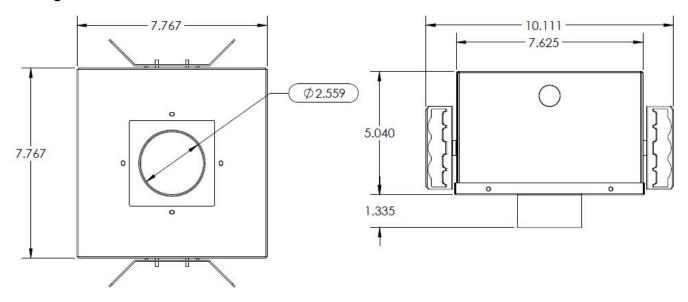

- Housing Dimensions: 10.11" L x 7.76" W x 6.37" H
- Housing comes with two adjustable mounting brackets secured with M4 wingnuts.
- Ceiling Cutout DIA 2-21/32"
- Remove desired knockout to feed building wires through.

## **CAMEO AND CIAK IC/CP HOUSING**

**Housing Installation** 

installation instructions

- Mount the IC/CP housing by utilizing the hanger bars on the sides of the body. It is the contractor's responsibility to supply proper mounting based on job condition. The fixture is suitable for a maximum 1-1/4" ceiling thickness.
- A 2-21/32" diameter cut out hole is required for the fixture to properly fit through the ceiling.
- Utilize the conduit entries on the housing for wiring. The remote driver should be in a suitable electrical enclosure.