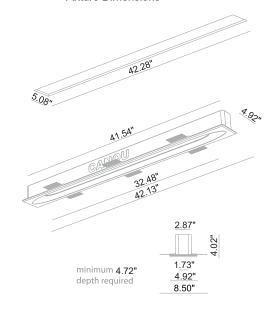

#### **TECHNICAL DATA**

|                          | 20 1111 (272 1 122) (122)         |
|--------------------------|-----------------------------------|
| Wattage / Input          | 23.1W (350mA or 120VAC)           |
| Power Supply             | Remote, not included (see page 2) |
| Construction             | Body: CALCYT® plaster             |
|                          | Lens: Opal Polycarbonate          |
| ССТ                      | 2700K, 3000K                      |
| CRI                      | >80                               |
| Delivered Lumens         | _                                 |
| Efficacy                 | _                                 |
| Optics                   | Fixed                             |
| Finishes                 | Paintable Plaster                 |
| <b>Cut-out Dimension</b> | 5.08" x 42.28"                    |
| Fixture Dimensions       | 4.92" w x 42.13" l x 4.02" h      |
| Aperature                | 1.73" x 32.48"                    |
| Color Consistency        | 4-Step MacAdam                    |
| IP Rating                | IP20                              |

Ceiling Cut-Out: 5.08" x 42.28" Fixture Dimensions