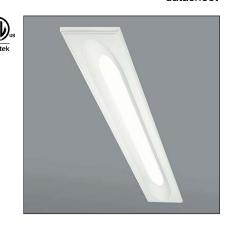

datasheet

Canou IP20 is an indoor recessed linear luminaire that has a smooth and gentle curve that seems to fade into the architecture. The trimless Canou fixtures, made of Calcyt® plaster, share the same thermal expansion characteristics as regular plaster or plasterboard. This ensures installations that remain free of plaster cracks for the long haul.

# **CANOU IP20**

datasheet