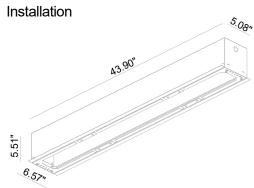

ordered separately.

| Model No.                 | Description                                                  |
|---------------------------|--------------------------------------------------------------|
| <b>237 29 000</b> - 2700K | 23.1W, 3000 LM, Remote (driver sold separately), IP20 Indoor |
| <b>237 29 100</b> - 3000K | 23.1W, 3000 LM, Remote (driver sold separately), IP20 Indoor |
|                           |                                                              |
|                           |                                                              |
|                           |                                                              |

Job Name/Date:

Fixture Type Designation:

P: 908-996-7710 F: 908-996-7042

# **CANOU IP20**



datasheet

## **ACCESSORIES**



## Standard (included)

Installation system for ceiling 0.35" - 0.47" - 0.59"

#### 237 99 025

Outer Casing for ceiling 0.98"

#### 237 99 030

Outer Casing for ceiling 1.18"

#### 237 00 001

Prisma cover Canou

## SUGGESTED POWER SUPPLIES

Contact factory for Remote Power Supplies

Job Name/Date:

Fixture Type Designation:

P: 908-996-7710 F: 908-996-7042

2 of 2