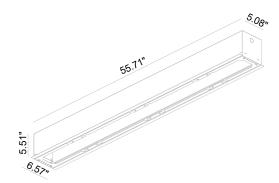

s ordered separately.

| Model No.                 | Description                                                 |
|---------------------------|-------------------------------------------------------------|
| <b>242 29 000</b> - 2700K | 30.8W, 4000 LM, Remote (driver sold separtely), IP20 Indoor |
| <b>242 29 100</b> - 3000K | 30.8W, 4000 LM, Remote (driver sold separtely), IP20 Indoor |
|                           |                                                             |
|                           |                                                             |
|                           |                                                             |

Job Name/Date: Fixture Type Designation:

P: 908-996-7710 F: 908-996-7042



datasheet

## **REQUIRED ACCESSORIES - Installation**



Standard (included)

Installation system for ceiling 0.35" - 0.47" - 0.59"

242 99 025

Outer Casing for ceiling 0.98"

242 99 030

Outer Casing for ceiling 1.18"

242 00 001

Prisma cover Canou XL

## SUGGESTED POWER SUPPLIES

Contact factory for Remote Power Supplies

Job Name/Date:

Fixture Type Designation:

P: 908-996-7710 F: 908-996-7042

2 of 2