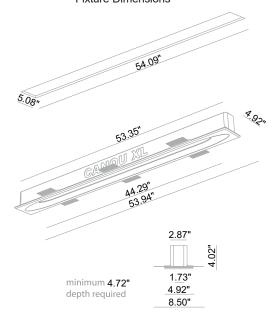

## **TECHNICAL DATA**

| Wattage / Input          | 30.8W (350mA)                     |
|--------------------------|-----------------------------------|
| Power Supply             | Remote, not included (see page 2) |
| Construction             | Body: CALCYT® plaster             |
|                          | Lens: Opal Polycarbonate          |
| ССТ                      | 2700K, 3000K                      |
| CRI                      | >80                               |
| <b>Delivered Lumens</b>  | _                                 |
| Efficacy                 | _                                 |
| Optics                   | Fixed                             |
| Finishes                 | Paintable Plaster                 |
| <b>Cut-out Dimension</b> | 5.08" w x 54.09" l                |
| Fixture Dimensions       | 4.92" w x 53.35" l x 4.02" h      |
| Aperature                | 1.73" x 44.29"                    |
| Color Consistency        | 4-Step MacAdam                    |
| IP Rating                | IP20                              |

Ceiling Cut-Out: 5.08" x 54.09" Fixture Dimensions