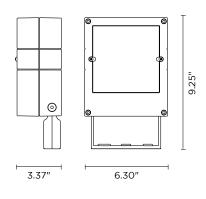

## designplan®

datasheet

**Fixture Dimensions** 

### **TECHNICAL DATA**

| 14W (24VDC)                                    |
|------------------------------------------------|
| Remote driver with DMX integrated into fixture |
| See page 2 for remote power supplies           |
| Body/Bracket: High Corrosion Resistance,       |
| Die-cast, Copper-free Aluminum                 |
| Lens: Tempered Safely Glass                    |
| Cable Length: 3.28'                            |
| RGBW                                           |
| 480 lm (12°)                                   |
| 34.3 lm/W                                      |
| 12°, 25°, 35°                                  |
| Textured Gray, Anthractie Gray, Matte Black    |
| 6.30" l x 3.37" w x 9.25" h                    |
| 4.41 lbs                                       |
| 3 CREE "XML" COLOR RGBW LED                    |
| IP65                                           |
| IK08                                           |
|                                                |