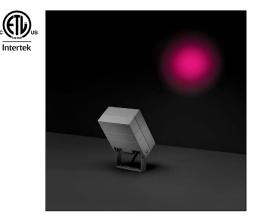

# CASE MEDIUM RGBW

Case is a family of square outdoor floodlights for installation on a façade or wall. Case Medium RGBW is a color changing version of the medium size offered in 3 optics options and 3 standard finishes.

### **TECHNICAL DATA**

| 14W (24VDC)                                    |
|------------------------------------------------|
| Remote driver with DMX integrated into fixture |
| See page 2 for remote power supplies           |
| Body/Bracket: High Corrosion Resistance,       |
| Die-cast, Copper-free Aluminum                 |
| Lens: Tempered Safely Glass                    |
| Cable Length: 3.28'                            |
| RGBW                                           |
| 480 lm (12°)                                   |
| 34.3 lm/W                                      |
| 12°, 25°, 35°                                  |
| Textured Gray, Anthractie Gray, Matte Black    |
| 6.30" l x 3.37" w x 9.25" h                    |
| 4.41 lbs                                       |
| 3 CREE "XML" COLOR RGBW LED                    |
| IP65                                           |
| IK08                                           |
|                                                |