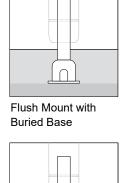

## ORDERING INFORMATION

Example: E-BD23-3011801.

| Model No.      |                                                  |
|----------------|--------------------------------------------------|
| E-BD23-3011801 | Illuminated - Flush Mount with Buried Base       |
| E-BD23-3011805 | Illuminated - Surface Mount with Flange Base     |
| E-BD23-3011809 | Non Illuminated - Flush Mount with Buried Base   |
| E-BD23-3011810 | Non Illuminated - Surface Mount with Flange Base |