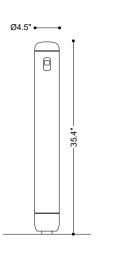

## **TECHNICAL DATA**

| 7.2W (120-277V)                                                                                                                                                                    |
|------------------------------------------------------------------------------------------------------------------------------------------------------------------------------------|
| Integral                                                                                                                                                                           |
| Body: Stainless Steel Buried Base: Hot-dip Galvanized Steel Flange Plate: Stainless Steel LED Component: Aluminum, sealed with Polyurethane Resin Designed for feed-through wiring |
| 4000K                                                                                                                                                                              |
| >80                                                                                                                                                                                |
| Ground Illumination Component: Diffuse                                                                                                                                             |
| Silver Gray Polyester Powder Coated (DB 703),<br>Custom RAL Upon Request                                                                                                           |
| Ø4.5" x 35.4" h                                                                                                                                                                    |
| 25.35 lbs                                                                                                                                                                          |
| 1 LED module with 6 high-performance LEDs (Ground Illumination Component)                                                                                                          |
| 3-Step MacAdam                                                                                                                                                                     |
| -13°F to +122°F                                                                                                                                                                    |
| IP65                                                                                                                                                                               |
| IK10                                                                                                                                                                               |
|                                                                                                                                                                                    |

Fixture Dimensions Ø4.5" x 35.4" h

Surface Mount with Flange Base