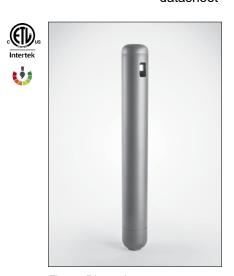

## **BOLLARD WITH ASHTRAY**

designplan®

datasheet

The E-BD23 Bollard with Integrated Ashtray has a removable cap to make maintenance easier. Optional additional lighting at ground level. Made of stainless steel with a polyester powder coat finish.