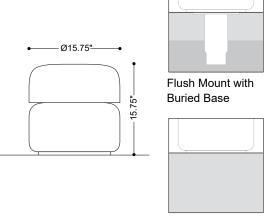

### **TECHNICAL DATA**

| Wattage / Input    | 21.6W (120-277V)                              |  |  |
|--------------------|-----------------------------------------------|--|--|
| Power Supply       | Integral                                      |  |  |
| Construction       | Body /Buried Base: Hot-dip Galvanized Steel   |  |  |
|                    | Flange Plate: Stainless Steel                 |  |  |
|                    | LED Ground/Upper Illumination Component:      |  |  |
|                    | Aluminum, with transparent glass cover        |  |  |
|                    | Designed for feed-through wiring              |  |  |
| ССТ                | 4000K                                         |  |  |
| CRI                | >80                                           |  |  |
| Optics             | Ground/Upper Illumination Component: Diffuse  |  |  |
| Finishes           | Silver Gray Polyester Powder Coating (DB 703) |  |  |
|                    | Custom RAL Upon Request                       |  |  |
| Fixture Dimensions | Ø15.75" x 15.75"h                             |  |  |
| Fixture Weight     | 26.46 lbs                                     |  |  |
| LED Source         | 1 LED module with 18 high-performance LEDs    |  |  |
|                    | (Ground/Upper Illumination Component)         |  |  |
| Color Consistency  | 3-Step MacAdam                                |  |  |
| Operating Temp.    | -13°F to +122°F                               |  |  |
| IP Rating          | IP65                                          |  |  |
| Impact Rating      | IK10                                          |  |  |

Fixture Dimensions Ø15.75" x 15.75"h

Surface Mount with Flange Base

### **ORDERING INFORMATION**

Example: E-LB23-3011410.

| Model No.      |                                                  | ССТ            | Finish                            |
|----------------|--------------------------------------------------|----------------|-----------------------------------|
| E-LB23-3011401 | Illuminated - Flush Mount with Buried Base       | 4000K          | Silver Gray                       |
| E-LB23-3011405 | Illuminated - Surface Mount with Flange Base     |                | Consult factory<br>for Custom RAL |
| E-LB23-3011409 | Non Illuminated - Flush Mount with Buried Base   | for Custom RAL |                                   |
| E-LB23-3011410 | Non Illuminated - Surface Mount with Flange Base |                |                                   |