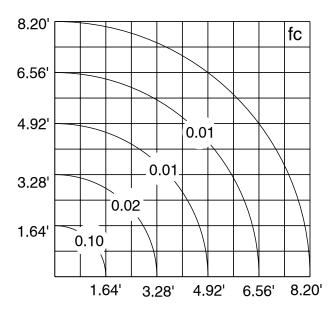

### PHOTOMETRIC DATA Note all Photometry is 4000K

Job Name/Date:

Fixture Type Designation:

P: 908-996-7710 F: 908-996-7042

2 of 2