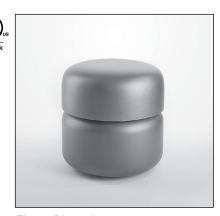

## **ILLUMINATED BOLLARD / SEAT**

The E-LB23 Illuminated Bollard/Seat with Symmetrical Optics provides general area illumination and also functions as pedestrian seating. Optional accent lighting at ground level. Made of hot-dip galvanized steel with a polyester powder coat finish.

### **TECHNICAL DATA**

| Wattage / Input    | 21.6W (120-277V)                              |  |  |
|--------------------|-----------------------------------------------|--|--|
| Power Supply       | Integral                                      |  |  |
| Construction       | Body /Buried Base: Hot-dip Galvanized Steel   |  |  |
|                    | Flange Plate: Stainless Steel                 |  |  |
|                    | LED Ground/Upper Illumination Component:      |  |  |
|                    | Aluminum, with transparent glass cover        |  |  |
|                    | Designed for feed-through wiring              |  |  |
| ССТ                | 4000K                                         |  |  |
| CRI                | >80                                           |  |  |
| Optics             | Ground/Upper Illumination Component: Diffuse  |  |  |
| Finishes           | Silver Gray Polyester Powder Coating (DB 703) |  |  |
|                    | Custom RAL Upon Request                       |  |  |
| Fixture Dimensions | Ø15.75" x 15.75"h                             |  |  |
| Fixture Weight     | 26.46 lbs                                     |  |  |
| LED Source         | 1 LED module with 18 high-performance LEDs    |  |  |
|                    | (Ground/Upper Illumination Component)         |  |  |
| Color Consistency  | 3-Step MacAdam                                |  |  |
| Operating Temp.    | -13°F to +122°F                               |  |  |
| IP Rating          | IP65                                          |  |  |
| Impact Rating      | IK10                                          |  |  |