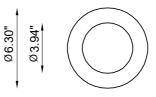

IP rating IP40

Control gear Constant current electronic driver

(not included)

Dimensions A: 4.72"; B: 5.12"

Cut out for plasterboard Ø 6.69" LED Lamp type 500mA

**[**]

Lamp wattage Luminous 1 x 10W

efficacy Light distribution 105 lm/W - 3000K
Light color Wide beam 40°
Light hole White 3000K

CRI Ø 3.94"

>90

<sup>\*</sup> The absorpion capacity per ft<sup>3</sup> calculated by the American organization TCNA (Tile Council of North America) is measured for an average room of 8.86' in height and therefore expressed in ft<sup>2</sup>