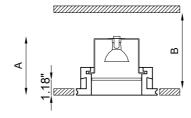

## **TECHNICAL FEATURES**

Code BU6268.Z.AC.US

Type Downlight 90°

Δ

Material AC: AirCoral®

Absorption capacity\* 29.27 ft²

Weight 2.65 lbs

Mounting Ceiling recessed

IP rating IP40

Control gear Constant current electronic driver

(not included)

Dimensions A: 4.72"; B: 5.12"

Cut out for plasterboard Ø 6.69" LED Lamp type 500mA

**[**]

Lamp wattage Luminous 1 x 10W

efficacy Light distribution 105 lm/W - 3000K
Light color Wide beam 40°
Light hole White 3000K