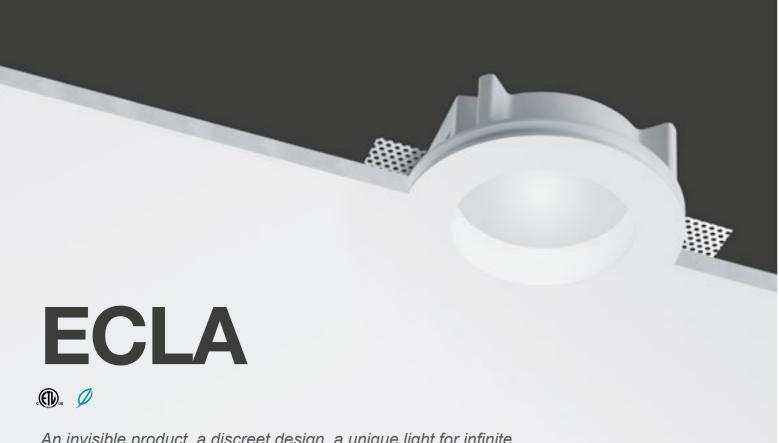

An invisible product, a discreet design, a unique light for infinite project solutions: Ecla, is a totally disappearing indoor recessed luminaire made of AirCoral®, installable on plasterboard or brick ceilings.

The harmony created by the perfect combination of technology and elegance, is the main feature of Ecla. A unique line, for 3 different lamp types, the answer to any design need.

79 Trenton Avenue Frenchtown, NJ 08825 www.designplan.com