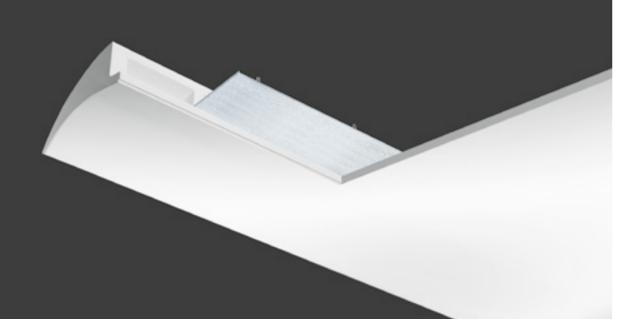

## SEMI-RECESSED CONTINUOUS AND INDIRECT LIGHT SYSTEM.

Cuts of light that exalt surfaces, creating precise paths inside spaces: light becomes a protagonist thanks to End, a continuous line modular system for indoor spaces made of AirCoral<sup>®</sup>, installable on walls or on plasterboard ceilings. The particular overlapping of light sources avoids any kind of shadow cone, for a pure and incredibly scenographic wall-washer lighting effect. Light becomes emotion, a delicate decorative element for the most refined environments.

## Recessed