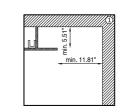

## TECHNICAL FEATURES | BODYFRAME

Code BU8200.AC

Material AC: AirCoral®

Absorption capacity\* 242.19 ft²

Weight 13.23 lbs

Mounting Ceiling and wall half recessed

IP rating

Cut out for plasterboard 46.46"

for each module installed Light hole

TECHNICAL FEATURES | LIGHT SOURCE

Code BU8219
Type Downlight 90° | Wall recessed 90°

IP rating

Weight

IP40

Control gear Constant voltage driver

Lamp type LED 24VDC

Lamp wattage1 x 28WLuminous efficacy2800 lmLight distributionwide beam 120°

Fitting -

Light colour White 3000K White 2700K (on request)

Light hole

**Voltage connection** 24VDC · 50/60Hz

>90

End Recessed

2