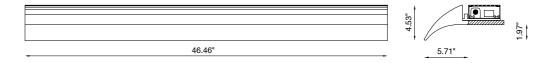

## TECHNICAL FEATURES | BODYFRAME

Code BU8200.AC

Material AC: AirCoral®

Absorption capacity\* 242.19 ft²

Weight 13.23 lbs

Mounting Ceiling and wall half recessed

IP rating

Cut out for plasterboard 46.46"

for each module installed Light hole

TECHNICAL FEATURES | LIGHT SOURCE

Code BU8219
Type Downlight 90° | Wall recessed 90°

IP rating

Weight

IP40

Control gear Constant voltage driver

Lamp type LED 24VDC

Lamp wattage1 x 28WLuminous efficacy2800 lmLight distributionwide beam 120°

Fitting -

Light colour White 3000K White 2700K (on request)

Light hole

**Voltage connection** 24VDC · 50/60Hz

>90

End Recessed

2