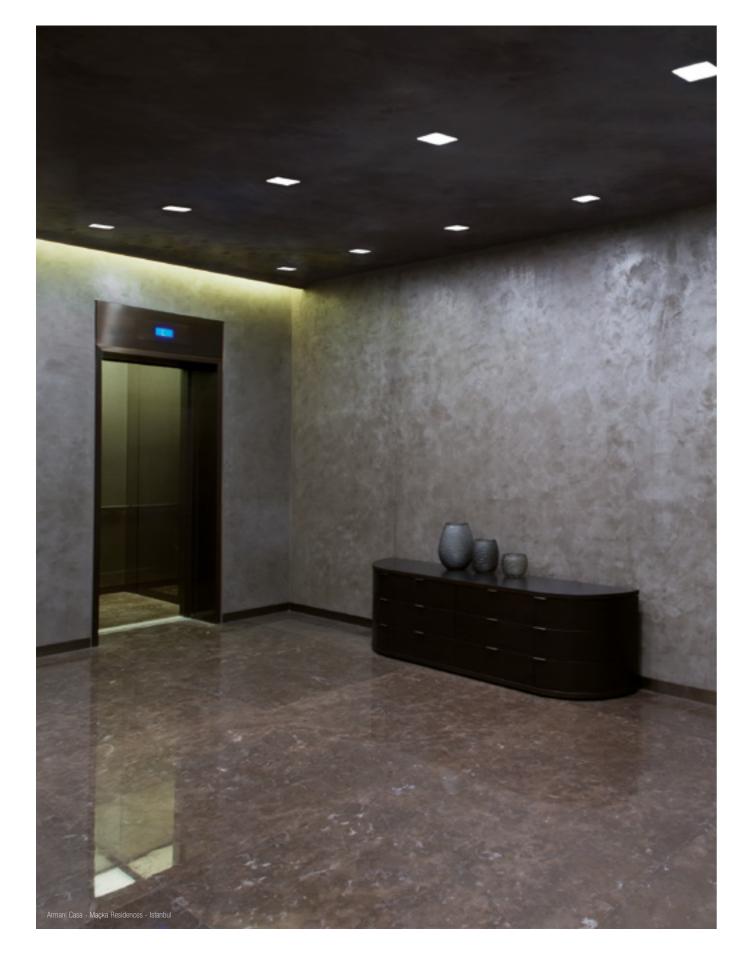

## SEMI-RECESSED CONTINUOUS AND INDIRECT LIGHT SYSTEM.

Cuts of light that exalt surfaces, creating precise paths inside spaces: light becomes a protagonist thanks to End, a continuous line modular system for indoor spaces made of AirCoral<sup>®</sup>, installable on walls or on plasterboard ceilings. The particular overlapping of light sources avoids any kind of shadow cone, for a pure and incredibly scenographic wall-washer lighting effect. Light becomes emotion, a delicate decorative element for the most refined environments.