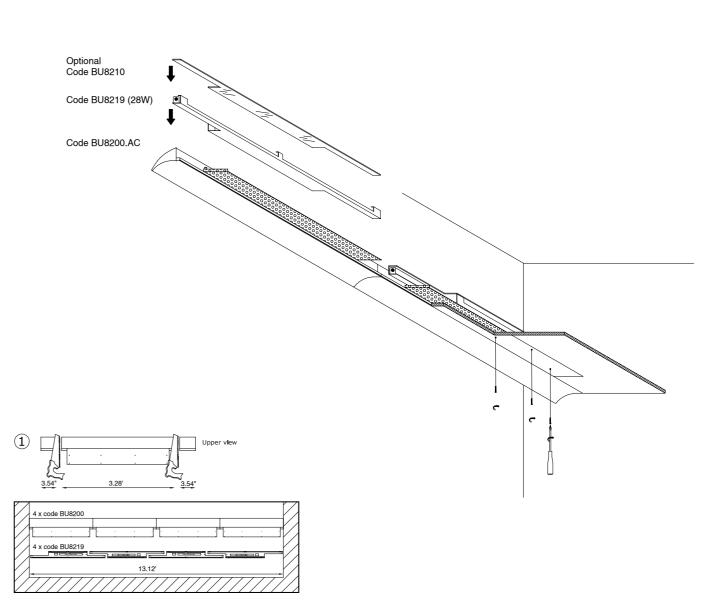

## TECHNICAL FEATURES | BODYFRAME

Code BU8200.AC

Material AC: AirCoral®

Absorption capacity\* 242.19 ft²

Weight 13.23 lbs

Mounting Ceiling and wall half recessed

IP rating

Cut out for plasterboard 46.46"

for each module installed Light hole

TECHNICAL FEATURES | LIGHT SOURCE

Code BU8219
Type Downlight 90° | Wall recessed 90°

IP rating

Weight

IP40

Control gear Constant voltage driver

Lamp type LED 24VDC

Lamp wattage1 x 28WLuminous efficacy2800 lmLight distributionwide beam 120°

Fitting -

Light colour White 3000K White 2700K (on request)

Light hole

**Voltage connection** 24VDC · 50/60Hz

>90

End Recessed

2

3 x code BU8200

2 x code BU8219

EXAMPLE OF INSTALLATION