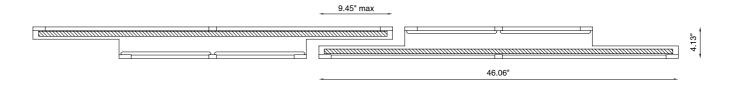

## **END**





## SEMI-RECESSED CONTINUOUS AND INDIRECT LIGHT SYSTEM.

Cuts of light that exalt surfaces, creating precise paths inside spaces: light becomes a protagonist thanks to End, a continuous line modular system for indoor spaces made of AirCoral<sup>®</sup>, installable on walls or on plasterboard ceilings. The particular overlapping of light sources avoids any kind of shadow cone, for a pure and incredibly scenographic wall-washer lighting effect. Light becomes emotion, a delicate decorative element for the most refined environments.



www.designplan.co

Tel: (908) 996-7710 Fax: (908) 996-7042

## Recessed





## TECHNICAL FEATURES | BODYFRAME

Code BU8200.AC

Material AC: AirCoral®

Absorption capacity\* 242.19 ft²

Weight 13.23 lbs

Mounting Ceiling and wall half recessed

IP rating

Cut out for plasterboard 46.46"

for each module installed Light hole

TECHNICAL FEATURES | LIGHT SOURCE

Code BU8219
Type Downlight 90° | Wall recessed 90°

IP rating

Weight

IP40

Control gear Constant voltage driver

Lamp type LED 24VDC

Lamp wattage1 x 28WLuminous efficacy2800 lmLight distributionwide beam 120°

Fitting -

Light colour White 3000K White 2700K (on request)

Light hole

**Voltage connection** 24VDC · 50/60Hz

>90

End Recessed

2

3 x code BU8200

2 x code BU8219

EXAMPLE OF INSTALLATION