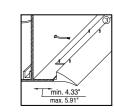

## TECHNICAL FEATURES | BODYFRAME

Code BU8200.AC

Material AC: AirCoral®

Absorption capacity\* 242.19 ft²

Weight 13.23 lbs

Mounting Ceiling and wall half recessed

IP rating

Cut out for plasterboard 46.46"

for each module installed Light hole

TECHNICAL FEATURES | LIGHT SOURCE

Code BU8219
Type Downlight 90° | Wall recessed 90°

IP rating

Weight

IP40

Control gear Constant voltage driver

Lamp type LED 24VDC

Lamp wattage1 x 28WLuminous efficacy2800 lmLight distributionwide beam 120°

Fitting -

Light colour White 3000K White 2700K (on request)

Light hole

**Voltage connection** 24VDC · 50/60Hz

>90

End Recessed

2

3 x code BU8200

2 x code BU8219

EXAMPLE OF INSTALLATION