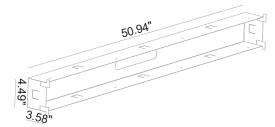

### **REQUIRED ACCESSORIES - Installation**

**718 01 000**Required Outer Casing
Cut Out: 4.53" x 50.98"
Housing: perforated aluminum

Job Name/Date: Fixture Type Designation: