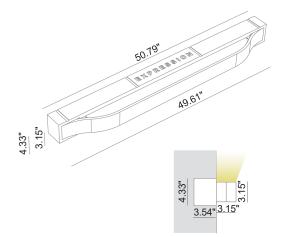

#### **TECHNICAL DATA**

| Wattage / Input          | 23.1W (350mA or 120VAC)  |  |
|--------------------------|--------------------------|--|
| Power Supply             | Remote or Integral 0-10V |  |
| Construction             | Body: CALCYT® plaster    |  |
| ССТ                      | 2700K, 3000K             |  |
| CRI                      | >80                      |  |
| Delivered Lumens         | _                        |  |
| Efficacy                 | _                        |  |
| Optics                   | Fixed                    |  |
| Finishes                 | Paintable Plaster        |  |
| Fixture Dimensions       | 50.79" l x 4.33" w       |  |
| <b>Cut-out Dimension</b> | 50.98" x 4.53"           |  |
| Color Consistency        | 4-Step MacAdam           |  |
| IP Rating                | IP20                     |  |

Ceiling Cut-Out: 4.53" x 50.98" Fixture Dimensions