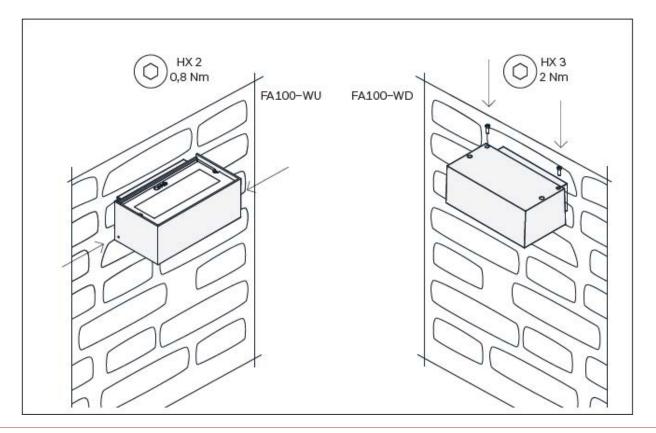

**ATTENTION:** <u>For Wall/Ceiling</u> - It is the contractor's responsibility to caulk around all the edges between the fixture and the mounting surface to satisfy wet label requirements.