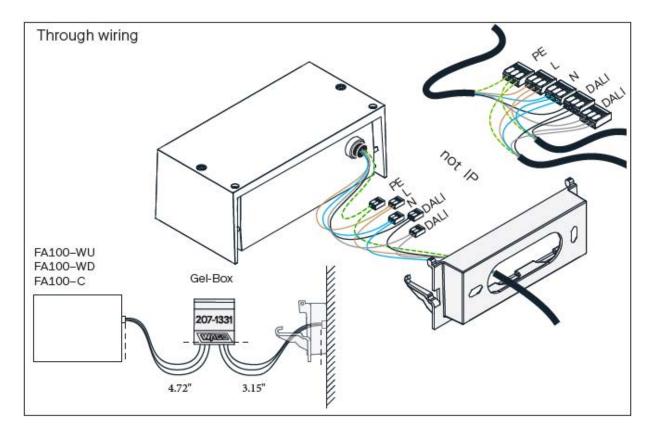

installation instructions

designplan

P: 908-996-7710 F: 908-996-7042 7 of 14

installation instructions

designplan

P: 908-996-7710 F: 908-996-7042 8 of 14

designplan

installation instructions