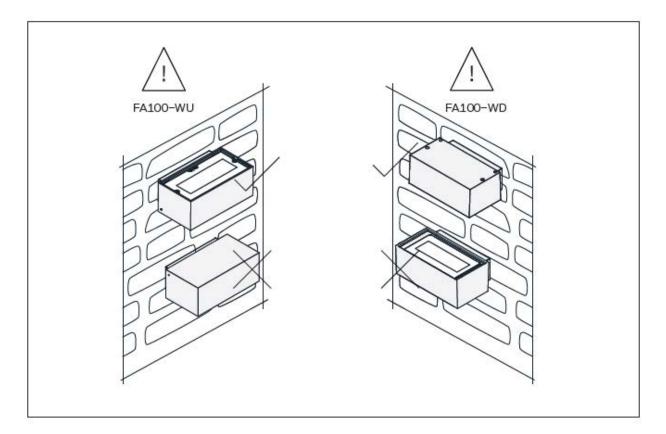

**ATTENTION:** <u>For Wall/Ceiling</u> - It is the contractor's responsibility to caulk around all the edges between the fixture and the mounting surface to satisfy wet label requirements.

installation instructions

sales@designplan.com www.designplan.com 79 Trenton Avenue, Frenchtown NJ 08825 © Copyright 2021 Designplan Lighting, Inc. P: 908-996-7710 F: 908-996-7042

designplan®

installation instructions