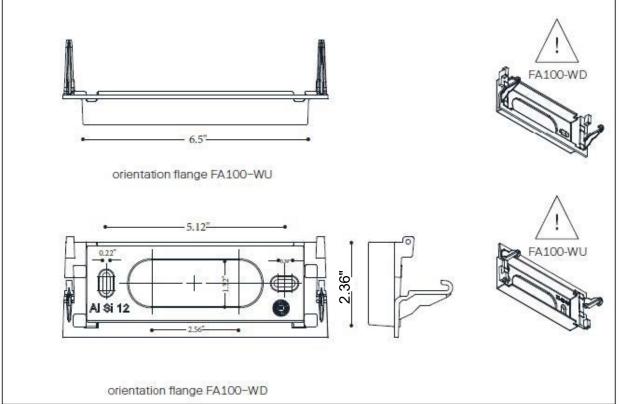

installation instructions

designplan

P: 908-996-7710 F: 908-996-7042 7 of 14

installation instructions

designplan

P: 908-996-7710 F: 908-996-7042 8 of 14

designplan

installation instructions