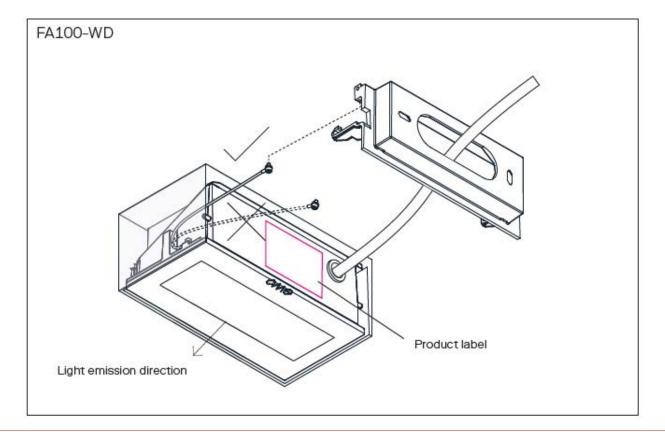

**ATTENTION:** <u>For Wall/Ceiling</u> - It is the contractor's responsibility to caulk around all the edges between the fixture and the mounting surface to satisfy wet label requirements.