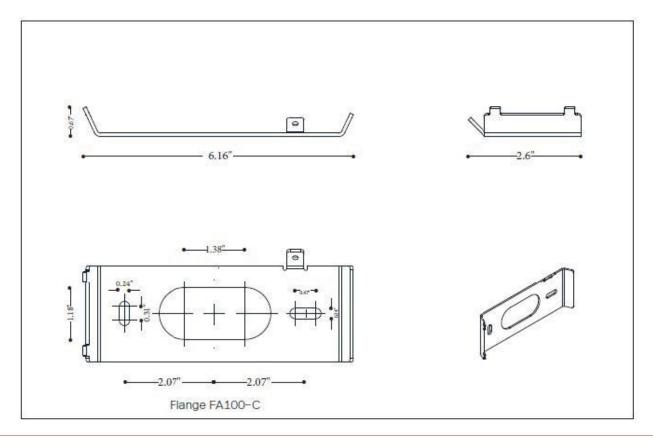

installation instructions

designplan

P: 908-996-7710 F: 908-996-7042 7 of 14

installation instructions

designplan

P: 908-996-7710 F: 908-996-7042 8 of 14

designplan

installation instructions