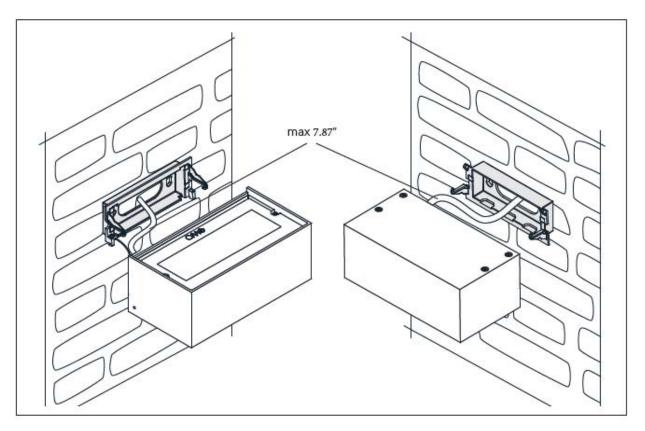

**ATTENTION:** <u>For Wall/Ceiling</u> - It is the contractor's responsibility to caulk around all the edges between the fixture and the mounting surface to satisfy wet label requirements.