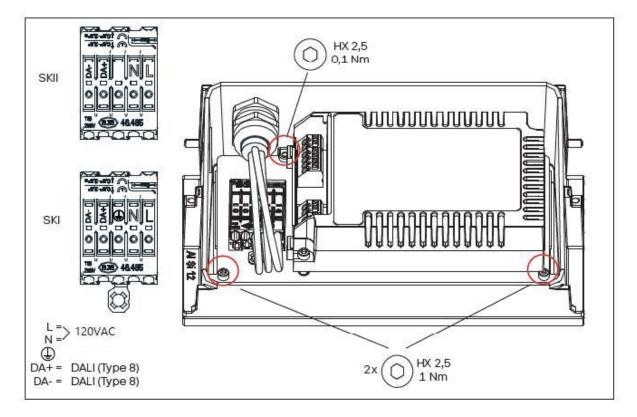

installation instructions

|                                    | 32 LED                                    |
|------------------------------------|-------------------------------------------|
| Protection class                   | SKI / SKII                                |
| LED<br>Pmax [W]<br>ICC max [MA]    | 32<br>12<br>225                           |
| Terminal blcck                     | BJB 46.485<br>max. 0.0039 in <sup>2</sup> |
| Rated inputvoltage /<br>frequency* | 120VAC                                    |
| Driver [W]                         | 22                                        |
| Ipeak max [A]                      | 12                                        |
| Luminaires per<br>16 A TYP B [max] | 48                                        |
| Weight (lbs)                       | 5.51                                      |