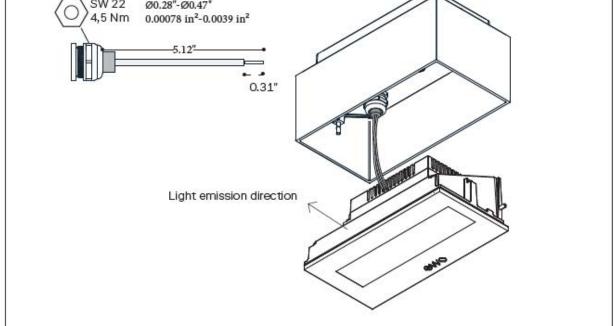

installation instructions

designplan

P: 908-996-7710 F: 908-996-7042 7 of 14

installation instructions

designplan

P: 908-996-7710 F: 908-996-7042 8 of 14

designplan

installation instructions