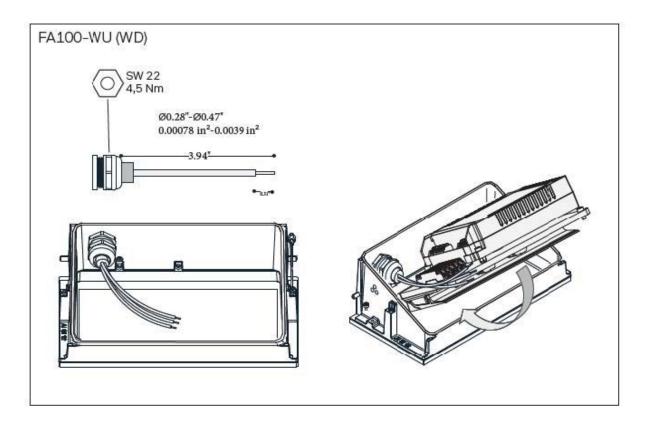

installation instructions

|                                    | 32 LED                                    |
|------------------------------------|-------------------------------------------|
| Protection class                   | SKI / SKII                                |
| LED<br>Pmax [W]<br>ICC max [MA]    | 32<br>12<br>225                           |
| Terminal blcck                     | BJB 46.485<br>max. 0.0039 in <sup>2</sup> |
| Rated inputvoltage /<br>frequency* | 120VAC                                    |
| Driver [W]                         | 22                                        |
| Ipeak max [A]                      | 12                                        |
| Luminaires per<br>16 A TYP B [max] | 48                                        |
| Weight (lbs)                       | 5.51                                      |