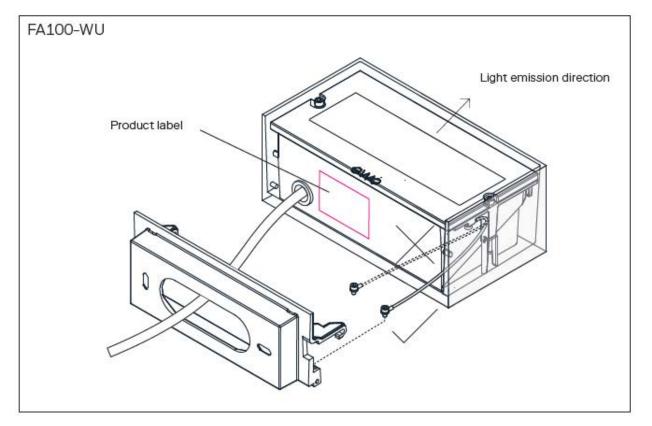

**ATTENTION:** <u>For Wall/Ceiling</u> - It is the contractor's responsibility to caulk around all the edges between the fixture and the mounting surface to satisfy wet label requirements.