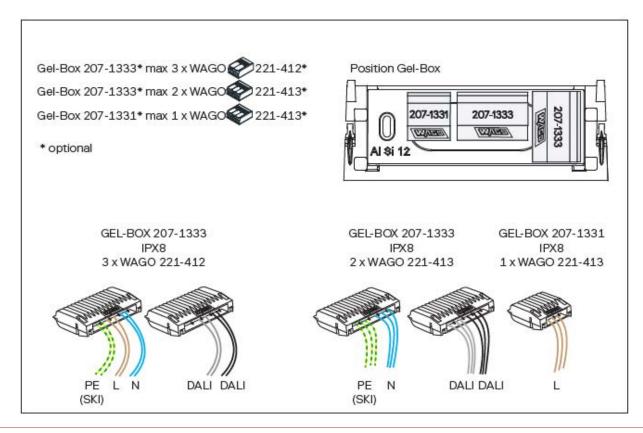

installation instructions

designplan

P: 908-996-7710 F: 908-996-7042 7 of 14

installation instructions

designplan

P: 908-996-7710 F: 908-996-7042 8 of 14

designplan

installation instructions