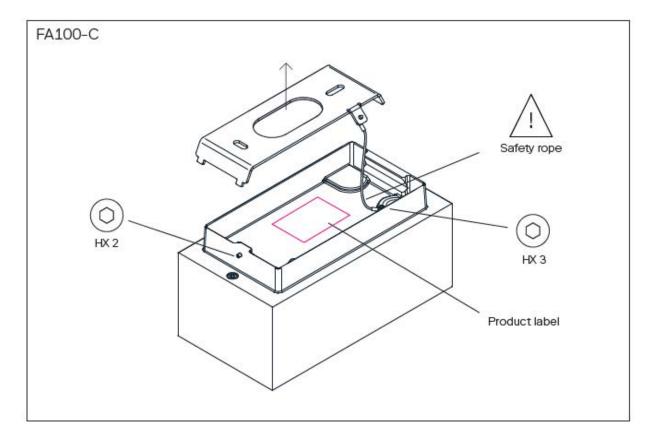

#### Maintenance

Scheduled maintenance must be carried out once a year on all lighting devices, regardless of appliance class and type of use. It must include the following operations:

- Periodically clean fixtures to remove dirt from gratings and screw heads.
- Check tightness of screws on various parts of the device.
- Check that all cable glands and cables are intact and tight. Check that the glass or plastic lens is intact, and replace it if broken or damaged.
- The internal components such as the ballast, driver, washers and screws must not show clear signs of oxidation or rust. Clear traces of rust and oxidation will indicate the presence of water inside the device.
- In the case of damage, the components must be replaced by original components or spare parts.