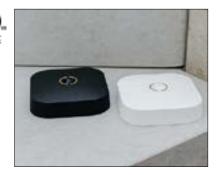

## **TECHNICAL DATA**

| Wattage / Input    | 4W                                                                                                                            |  |
|--------------------|-------------------------------------------------------------------------------------------------------------------------------|--|
| Power Supply       | Integral                                                                                                                      |  |
| Construction       | Body: Thermoplastic Supports: Steel Mounting: Magnetic Coupling System Battery: Rechargeable Lithium Battery Life: 5-10 Hours |  |
| ССТ                | 2700K                                                                                                                         |  |
| Delivered Lumens   | 255 lm                                                                                                                        |  |
| Efficacy           | 130 lm/W                                                                                                                      |  |
| Optics             | Fixed                                                                                                                         |  |
| Finishes           | Matte Black, Matte White                                                                                                      |  |
| Fixture Dimensions | 5.71" I x 5.71" w x 1.38" h                                                                                                   |  |
| IP Rating          | IP54                                                                                                                          |  |