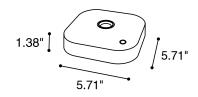

system. The power button offers 3 settings and is a swipe (not push) button.

Order separately or together with one of the support accessories.

SEE PAGE 2 FOR COMBINATION ORDERING CODES.