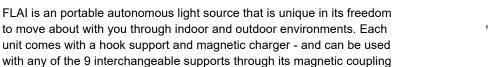

## **TECHNICAL DATA**

| Wattage / Input    | 4W                                                                                                                            |  |
|--------------------|-------------------------------------------------------------------------------------------------------------------------------|--|
| Power Supply       | Integral                                                                                                                      |  |
| Construction       | Body: Thermoplastic Supports: Steel Mounting: Magnetic Coupling System Battery: Rechargeable Lithium Battery Life: 5-10 Hours |  |
| ССТ                | 2700K                                                                                                                         |  |
| Delivered Lumens   | 255 lm                                                                                                                        |  |
| Efficacy           | 130 lm/W                                                                                                                      |  |
| Optics             | Fixed                                                                                                                         |  |
| Finishes           | Matte Black, Matte White                                                                                                      |  |
| Fixture Dimensions | 5.71" I x 5.71" w x 1.38" h                                                                                                   |  |
| IP Rating          | IP54                                                                                                                          |  |