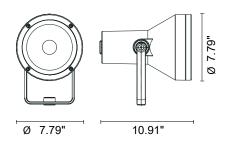

#### **TECHNICAL DATA**

| Wattage / Input    | 36W (120VAC)                        |
|--------------------|-------------------------------------|
| Power Supply       | Integral                            |
| Construction       | Body: Die-Cast Copper-Free Aluminum |
|                    | Lens: Tempered Safety Glass         |
|                    | Cable Length: 3.28'                 |
| ССТ                | 3000K, 4000K                        |
| Delivered Lumens   | 2277 lm (3000K)                     |
| Efficacy           | 63.3 lm/W (3000K)                   |
| Optics             | 35°                                 |
| Finishes           | Textured Gray, Anthracite Gray,     |
|                    | Matte Black (on request)            |
| Fixture Dimensions | Ø7.79" x 10.91"                     |
| Fixture Weight     | 7.7 lbs                             |
| LED Source         | 1 CREE CXB 2530 COB LED             |
| IP Rating          | IP65                                |
| IK Rating          | IK09                                |
|                    | 1                                   |

# Intertek

Fixture Dimensions: