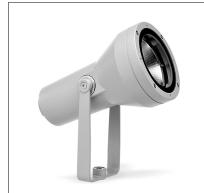

# **FLASH MEDIUM COB**

datasheet

Flash are a family of round floodlights for outdoor installation on a façade or wall. It is available in a medium, maxi or mega version with various optics and 3 standard finishes.