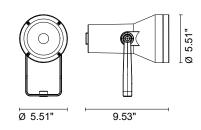

## Fixture Dimensions:

### **TECHNICAL DATA**

| Wattage / Input    | 18W (120VAC)                        |  |  |
|--------------------|-------------------------------------|--|--|
| Power Supply       | Integral                            |  |  |
| Construction       | Body: Die-Cast Copper-Free Aluminum |  |  |
|                    | Lens: Tempered Safety Glass         |  |  |
|                    | Cable Length: 3.28'                 |  |  |
| ССТ                | 3000K, 4000K                        |  |  |
| BUG Rating         | B0-U3-G3                            |  |  |
| Delivered Lumens   | 972 lm (3000K)                      |  |  |
| Efficacy           | 54 lm/W (3000K)                     |  |  |
| Optics             | 35°                                 |  |  |
| Finishes           | Textured Gray, Anthracite Gray,     |  |  |
|                    | Matte Black (on request)            |  |  |
| Fixture Dimensions | Ø5.51" x 9.53"                      |  |  |
| Fixture Weight     | 5.7 lbs                             |  |  |
| LED Source         | 1 CREE CXA 1512 COB LED             |  |  |
| IP Rating          | IP65                                |  |  |
| IK Rating          | IK09                                |  |  |