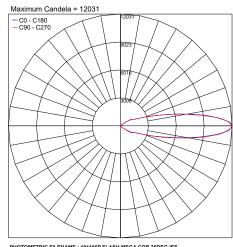

## **PHOTOMETRIC DATA**

Note: All photometry is 3000K

PHOTOMETRIC FILENAME: 101106P FLASH MEGA COB 35DEG.IES

Job Name/Date:

Fixture Type Designation:

P: 908-996-7710 F: 908-996-7042

1 of 1