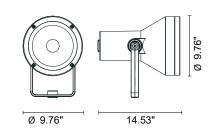

#### Fixture Dimensions:

## **TECHNICAL DATA**

| Wattage / Input                          | 55W (120VAC)                        |  |  |
|------------------------------------------|-------------------------------------|--|--|
| Power Supply                             | Integral                            |  |  |
| Construction                             | Body: Die-Cast Copper-Free Aluminum |  |  |
|                                          | Lens: Tempered Safety Glass         |  |  |
| ССТ                                      | 3000K, 4000K                        |  |  |
| Delivered Lumens                         | 3593 lm (3000K)                     |  |  |
| Efficacy                                 | 65.3 lm/W (3000K)                   |  |  |
| Optics                                   | 35°                                 |  |  |
| Finishes Textured Gray, Anthracite Gray, |                                     |  |  |
|                                          | Matte Black (on request)            |  |  |
| Fixture Dimensions                       | Ø9.76" x 14.53"                     |  |  |
| Fixture Weight                           | 11.0 lbs                            |  |  |
| LED Source                               | 1 CREE CXB 3070 COB LED             |  |  |
| IP Rating                                | IP65                                |  |  |
| IK Rating                                | IK09                                |  |  |