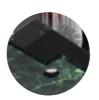

#### A BARE GENIUS SUITABLE FOR ANY SUPPORT AND MATERIAL.

Genius Naked is the evolution of the Genius family, extending the total surface integration concept to any material and context.

It is a totally recessed luminaire, for ceiling-mounted indoor installation, which can be installed from above on any surface: wood, cement, mirror, marble, industrial modules with a thickness from 0.2" (5 mm) to a maximum of 0.79" (20 mm). Genius Naked is designed to be glued to the top of the ceiling element.

# TOTALLY CONCEALED INSTALLATION WITH ANY MATERIAL

the lighting body is pre-mounted on the cladding panel

it can be installed on materials with a thickness from 0.2" (5 mm) to 0.79" (20 mm)

it is installed from above