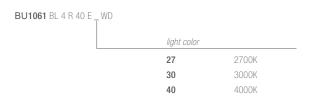

source out and replace it, with no need for any inspection hatch, nor for invasive maintenance operations.









Frenchtown, NJ 08825

www.designplan.com

# TOTALLY CONCEALED INSTALLATION WITH ANY MATERIAL







the lighting body is pre-mounted on the cladding panel

it can be installed on materials with a thickness from 0.2" (5 mm) to 0.79" (20 mm)

it is installed from above



0.79"

the only visible part is the emission hole of 0.79" (20 mm)

# PUSH & PULL TECHNOLOGY



No need for an inspection hatch. The electrical part can be extracted straight from the light hole just with a simple manual gesture, thanks to the push-pull mechanism which makes it easy to extract and replace the LED source for maintenance purposes.



designplan &

Genius Naked Recessed





# CODE COMPOSITION



example of code composition BU1061 BL 4 R 40 E 30 WD

## TECHNICAL FEATURES

| Code              | BU1061 XX                                                     |
|-------------------|---------------------------------------------------------------|
| Туре              | Downlight 90°                                                 |
|                   | $\Delta$                                                      |
| Material          | Aluminum I Steel                                              |
| Finishing         | Black                                                         |
| Weight            | 1.43 lbs                                                      |
| Mounting          | Ceiling recessed                                              |
| IP rating         | IP20