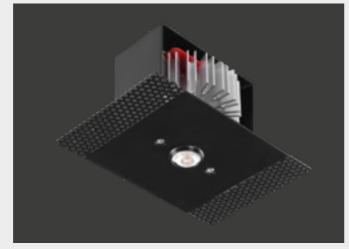

#### A BARE GENIUS SUITABLE FOR ANY SUPPORT AND MATERIAL.

Genius Naked is the evolution of the Genius family, extending the total surface integration concept to any material and context.

It is a totally recessed luminaire, for ceiling-mounted indoor installation, which can be installed from above on any surface: wood, cement, mirror, marble, industrial modules with a thickness from 0.2" (5 mm) to a maximum of 0.79" (20 mm). Genius Naked is designed to be glued to the top of the ceiling element.

The only visible part is the light emission hole of only 0.79" (20 mm), capable of generating a powerful light beam. In fact, the "Naked" version retains all the performances of the Genius, with the electrical part which can be removed through the light hole, thanks to a push-pull mechanism making it easy to pull the LED light source out and replace it, with no need for any inspection hatch, nor for invasive maintenance operations.

# TOTALLY CONCEALED INSTALLATION WITH ANY MATERIAL

the lighting body is pre-mounted on the cladding panel

it can be installed on materials with a thickness from 0.2" (5 mm) to 0.79" (20 mm)

it is installed from above

# PUSH & PULL TECHNOLOGY

No need for an inspection hatch. The electrical part can be extracted straight from the light hole just with a simple manual gesture, thanks to the push-pull mechanism which makes it easy to extract and replace the LED source for maintenance purposes.