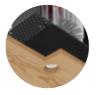

The only visible part is the light emission hole of only 0.79" (20 mm), capable of generating a powerful light beam. In fact, the "Naked" version retains all the performances of the Genius, with the electrical part which can be removed through the light hole, thanks to a push-pull mechanism making it easy to pull the LED light source out and replace it, with no need for any inspection hatch, nor for invasive maintenance operations.

0.79"

the only visible part is the emission hole of 0.79" (20 mm)