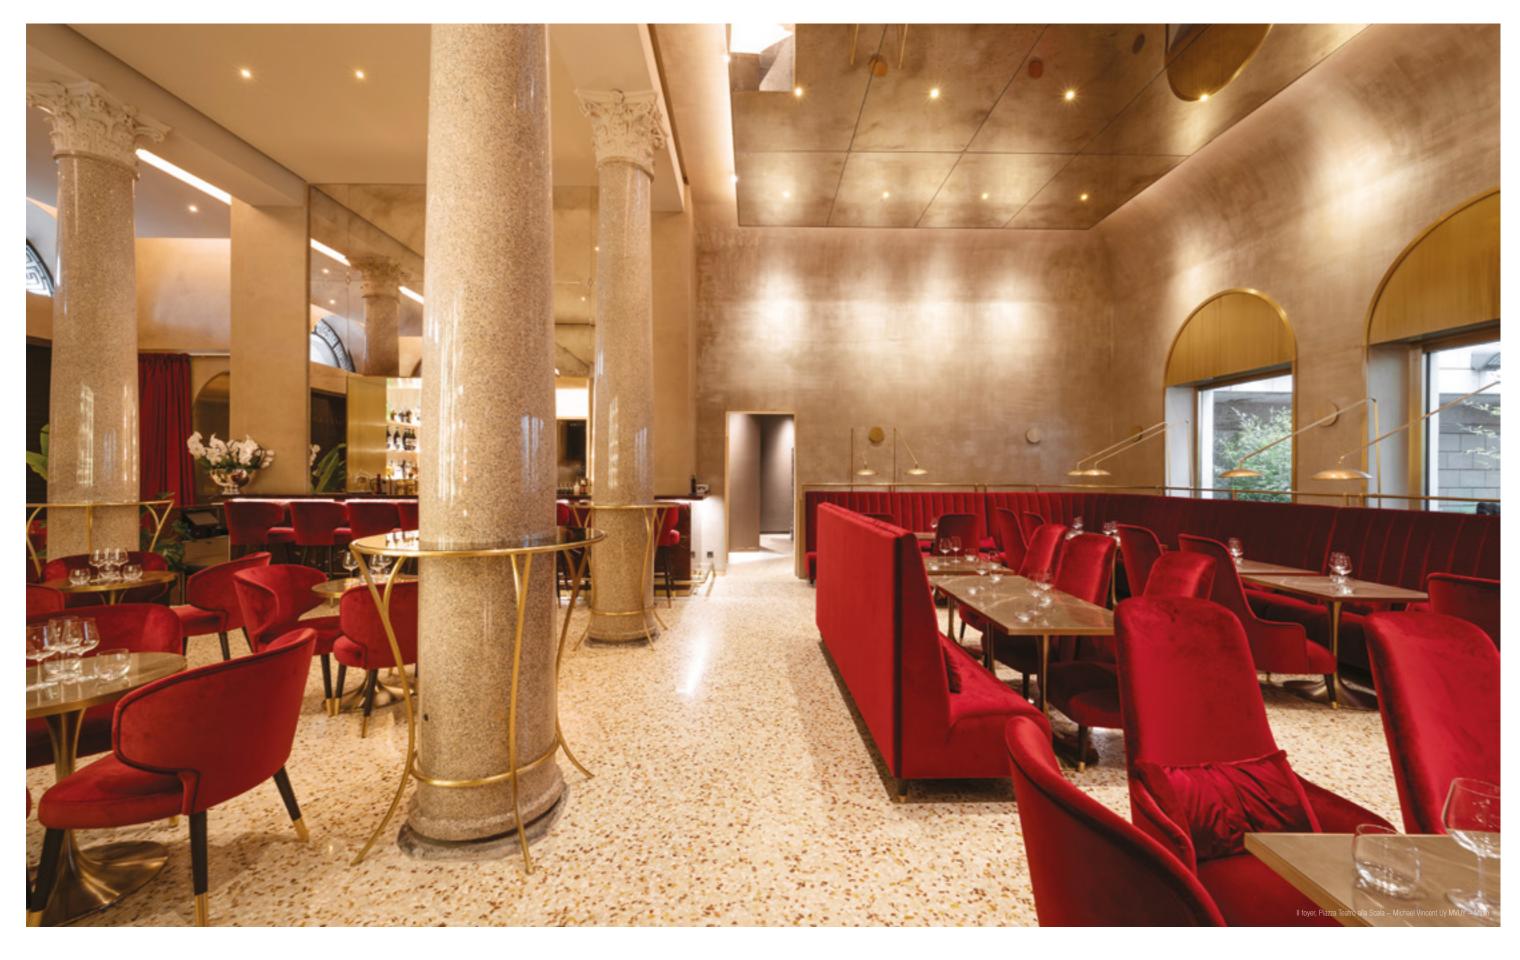

#### A BARE GENIUS SUITABLE FOR ANY SUPPORT AND MATERIAL.

Genius Naked is the evolution of the Genius family, extending the total surface integration concept to any material and context.

It is a totally recessed luminaire, for ceiling-mounted indoor installation, which can be installed from above on any surface: wood, cement, mirror, marble, industrial modules with a thickness from 0.2" (5 mm) to a maximum of 0.79" (20 mm). Genius Naked is designed to be glued to the top of the ceiling element.

# TOTALLY CONCEALED INSTALLATION WITH ANY MATERIAL

the lighting body is pre-mounted on the cladding panel

it can be installed on materials with a thickness from 0.2" (5 mm) to 0.79" (20 mm)

it is installed from above