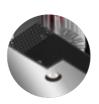

The only visible part is the light emission hole of only 0.79" (20 mm), capable of generating a powerful light beam. In fact, the "Naked" version retains all the performances of the Genius, with the electrical part which can be removed through the light hole, thanks to a push-pull mechanism making it easy to pull the LED light source out and replace it, with no need for any inspection hatch, nor for invasive maintenance operations.

0.79"

the only visible part is the emission hole of 0.79" (20 mm)