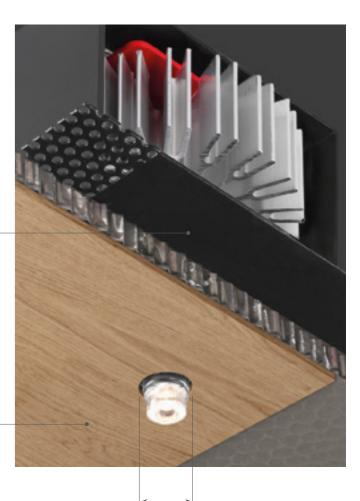

#### A BARE GENIUS SUITABLE FOR ANY SUPPORT AND MATERIAL.

Genius Naked is the evolution of the Genius family, extending the total surface integration concept to any material and context.

It is a totally recessed luminaire, for ceiling-mounted indoor installation, which can be installed from above on any surface: wood, cement, mirror, marble, industrial modules with a thickness from 0.2" (5 mm) to a maximum of 0.79" (20 mm). Genius Naked is designed to be glued to the top of the ceiling element.

The only visible part is the light emission hole of only 0.79" (20 mm), capable of generating a powerful light beam. In fact, the "Naked" version retains all the performances of the Genius, with the electrical part which can be removed through the light hole, thanks to a push-pull mechanism making it easy to pull the LED light source out and replace it, with no need for any inspection hatch, nor for invasive maintenance operations.

# TOTALLY CONCEALED INSTALLATION WITH ANY MATERIAL

the lighting body is pre-mounted on the cladding panel

it can be installed on materials with a thickness from 0.2" (5 mm) to 0.79" (20 mm)

it is installed from above

0.79"

the only visible part is the emission hole of 0.79" (20 mm)