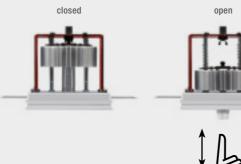

The only visible part is the light emission hole of only 0.79" (20 mm), capable of generating a powerful light beam. In fact, the "Naked" version retains all the performances of the Genius, with the electrical part which can be removed through the light hole, thanks to a push-pull mechanism making it easy to pull the LED light source out and replace it, with no need for any inspection hatch, nor for invasive maintenance operations.

# PUSH & PULL TECHNOLOGY

No need for an inspection hatch. The electrical part can be extracted straight from the light hole just with a simple manual gesture, thanks to the push-pull mechanism which makes it easy to extract and replace the LED source for maintenance purposes.