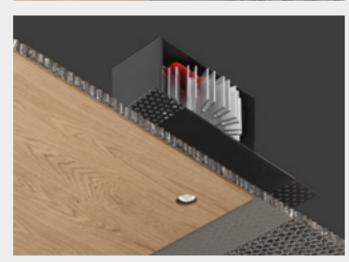

#### A BARE GENIUS SUITABLE FOR ANY SUPPORT AND MATERIAL.

Genius Naked is the evolution of the Genius family, extending the total surface integration concept to any material and context.

It is a totally recessed luminaire, for ceiling-mounted indoor installation, which can be installed from above on any surface: wood, cement, mirror, marble, industrial modules with a thickness from 0.2" (5 mm) to a maximum of 0.79" (20 mm). Genius Naked is designed to be glued to the top of the ceiling element.

The only visible part is the light emission hole of only 0.79" (20 mm), capable of generating a powerful light beam. In fact, the "Naked" version retains all the performances of the Genius, with the electrical part which can be removed through the light hole, thanks to a push-pull mechanism making it easy to pull the LED light source out and replace it, with no need for any inspection hatch, nor for invasive maintenance operations.

# TOTALLY CONCEALED INSTALLATION WITH ANY MATERIAL

the lighting body is pre-mounted on the cladding panel

it can be installed on materials with a thickness from 0.2" (5 mm) to 0.79" (20 mm)

it is installed from above

0.79"

the only visible part is the emission hole of 0.79" (20 mm)

# PUSH & PULL TECHNOLOGY

No need for an inspection hatch. The electrical part can be extracted straight from the light hole just with a simple manual gesture, thanks to the push-pull mechanism which makes it easy to extract and replace the LED source for maintenance purposes.