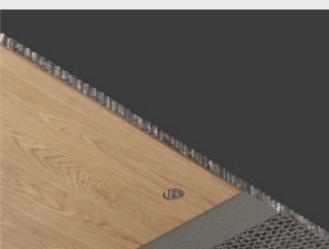

#### A BARE GENIUS SUITABLE FOR ANY SUPPORT AND MATERIAL.

Genius Naked is the evolution of the Genius family, extending the total surface integration concept to any material and context.

It is a totally recessed luminaire, for ceiling-mounted indoor installation, which can be installed from above on any surface: wood, cement, mirror, marble, industrial modules with a thickness from 0.2" (5 mm) to a maximum of 0.79" (20 mm). Genius Naked is designed to be glued to the top of the ceiling element.

# TOTALLY CONCEALED INSTALLATION WITH ANY MATERIAL

the lighting body is pre-mounted on the cladding panel

it can be installed on materials with a thickness from 0.2" (5 mm) to 0.79" (20 mm)

it is installed from above

0.79"

the only visible part is the emission hole of 0.79" (20 mm)