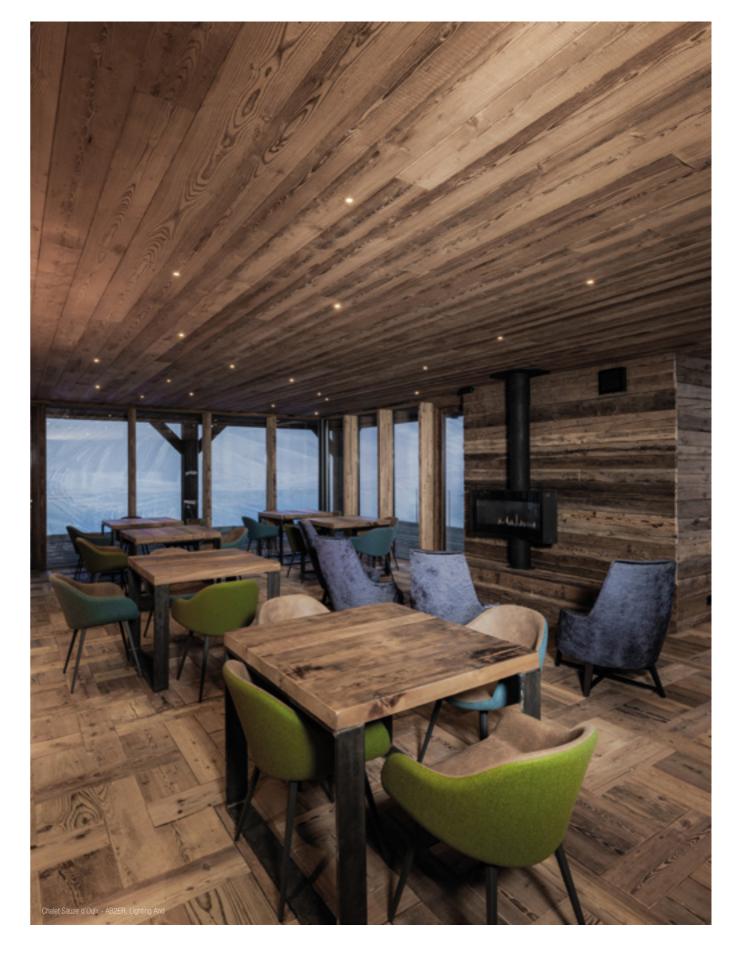

#### A BARE GENIUS SUITABLE FOR ANY SUPPORT AND MATERIAL.

Genius Naked is the evolution of the Genius family, extending the total surface integration concept to any material and context.

It is a totally recessed luminaire, for ceiling-mounted indoor installation, which can be installed from above on any surface: wood, cement, mirror, marble, industrial modules with a thickness from 0.2" (5 mm) to a maximum of 0.79" (20 mm). Genius Naked is designed to be glued to the top of the ceiling element.

# TOTALLY CONCEALED INSTALLATION WITH ANY MATERIAL

the lighting body is pre-mounted on the cladding panel

it can be installed on materials with a thickness from 0.2" (5 mm) to 0.79" (20 mm)

it is installed from above