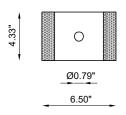

The only visible part is the light emission hole of only 0.79" (20 mm), capable of generating a powerful light beam. In fact, the "Naked" version retains all the performances of the Genius, with the electrical part which can be removed through the light hole, thanks to a push-pull mechanism making it easy to pull the LED light source out and replace it, with no need for any inspection hatch, nor for invasive maintenance operations.

0.79"

the only visible part is the emission hole of 0.79" (20 mm)

Luminous efficacy 71.2 lm/W - 3000K
Light distribution Wide beam 40°
Fitting Light colour White 3000K
White 2700K | 4000K
(on request)

Light hole Ø 0.79"

Voltage connection By driver (optional)

CRI >90

Note Suitable for installation on surfaces max 0.79" deep.