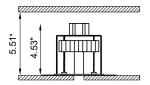

#### A BARE GENIUS SUITABLE FOR ANY SUPPORT AND MATERIAL.

Genius Naked is the evolution of the Genius family, extending the total surface integration concept to any material and context.

It is a totally recessed luminaire, for ceiling-mounted indoor installation, which can be installed from above on any surface: wood, cement, mirror, marble, industrial modules with a thickness from 0.2" (5 mm) to a maximum of 0.79" (20 mm). Genius Naked is designed to be glued to the top of the ceiling element.

Luminous efficacy 71.2 lm/W - 3000K
Light distribution Wide beam 40°
Fitting Light colour White 3000K
White 2700K | 4000K
(on request)

Light hole Ø 0.79"

Voltage connection By driver (optional)

CRI >90

Note Suitable for installation on surfaces max 0.79" deep.