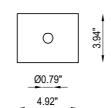

White 3000K Light color White 2700K | 4000K (on request)

Ø 0.79" Light hole

>80, >90 on request

Frenchtown, NJ 08825