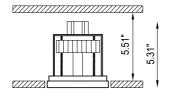

IP65 IP rating

Control gear Remote constant current electronic driver (not included)

5.31" x 4.33"

BU1951.CW

Downlight 90°

LED 700mA Lamp type

1 x 8.5W Lamp wattage

71.2 lm/W - 3000K Luminous efficacy Wide beam 40° Light distribution