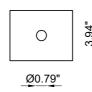

## 1000 Im IN A DIAMETER OF ONLY 0.79" (20 mm), EASY MAINTENANCE.

A bright product starting from its shape, discreet and elegant, able to perfectly integrate itself inside architecture, achieving extraordinary complete disappearance effects. Genius guarantees a perfect lighting in every environment it may be installed in: totally disappearing recessed luminaire for indoor spaces, made of AirCoral® and installable on plasterboard or brick ceilings. Able to emit an incredible light intensity for just a 0.79" (20 mm) emission hole, so tiny that it disappears when the product is turned off.

Ø 0.79" Light hole

By driver (optional) >90 CRI

This product could be ordered with Note

IP65 protection grade.

Genius

Genius

designplan & designplan