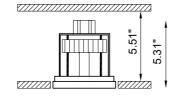

## TECHNICAL FEATURES

Code BU1851.AC Type Downlight 90°

Material AC: AirCoral® 14.96 ft<sup>2</sup> Absorption capacity\* Weight 1.76 lbs Mounting Ceiling recessed IP rating

Control gear Remote constant current electronic driver (not included)

Cut out for plasterboard 5.31" x 4.33" Lamp type LED 700 mA **■** Vf: 11.5 VDC

8.5W Lamp wattage 1000 lm - 3000K Luminous efficacy Light distribution Wide beam 40° Fitting

White 3000K White 2700K | 4000K (on request) Light colour