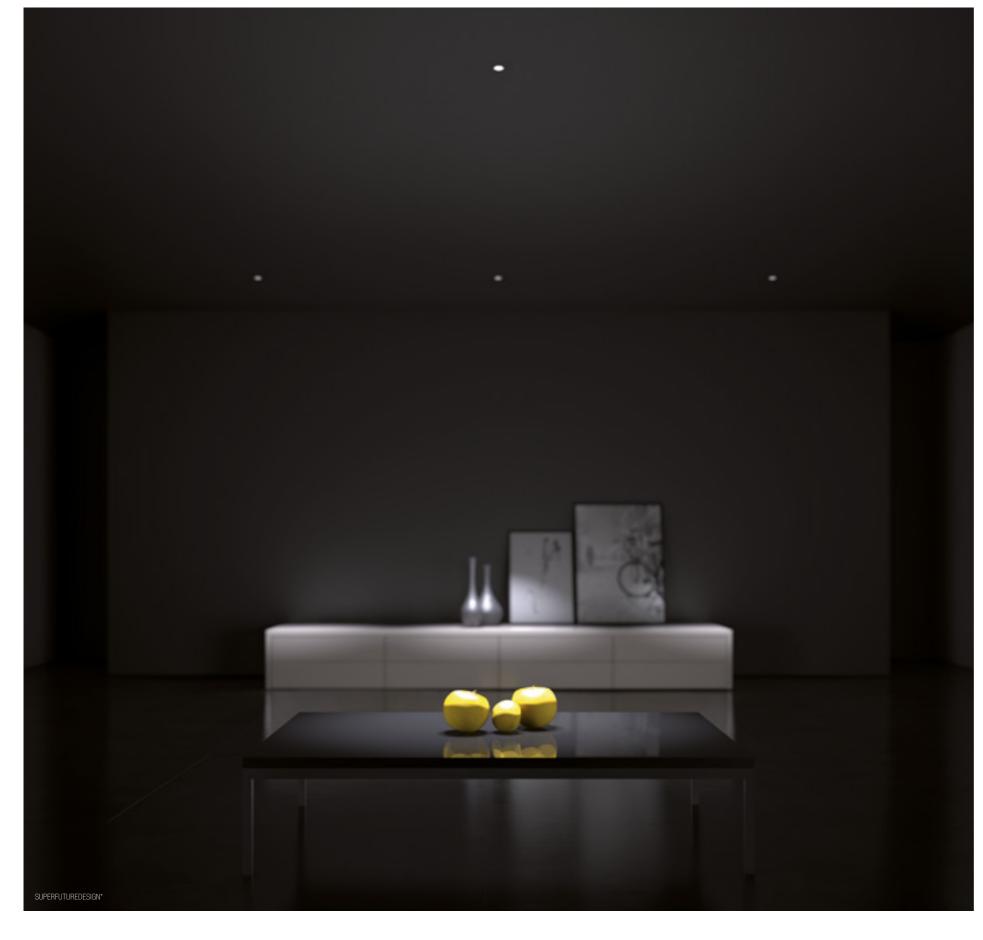

## 1000 Im IN A DIAMETER OF ONLY 0.79" (20 mm), EASY MAINTENANCE.

A bright product starting from its shape, discreet and elegant, able to perfectly integrate itself inside architecture, achieving extraordinary complete disappearance effects. Genius guarantees a perfect lighting in every environment it may be installed in: totally disappearing recessed luminaire for indoor spaces, made of AirCoral® and installable on plasterboard or brick ceilings. Able to emit an incredible light intensity for just a 0.79" (20 mm) emission hole, so tiny that it disappears when the product is turned off.