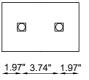

The double light-emission hole, which is only 0.79" wide, allows the product to perfectly integrate itself with the surfaces it is installed on, adding extraordinary effects of total disappearance and offering a flawless light suitable for any environments.

## **TECHNICAL FEATURES**

Code BU1854.AC.US
Type Downlight 90°

Δ

Material AC: AirCoral®

Absorption capacity\* 29.92 ft²
Weight 4.41 lbs

Mounting Ceiling recessed

IP rating IP20

Cut out for plasterboard 8.07" x 5.31"

Lamp type LED 700mA

Lamp wattage 2 x 8.5W

Luminous efficacy 71 lm/W per beam - 3000K

Light distribution Wide beam 40°

Light color White 3000K

Light hole 0.79" x 0.79"

CRI >80

<sup>\*</sup> The absorpion capacity per ft<sup>3</sup> calculated by the American organization TCNA (Tile Council of North America) is measured for an average room of 8.86' in height and therefore expressed in ft<sup>2</sup>