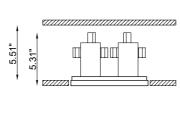

## **TECHNICAL FEATURES**

Code BU1854.AC.US
Type Downlight 90°

Δ

Material AC: AirCoral®

Absorption capacity\* 29.92 ft²
Weight 4.41 lbs

Mounting Ceiling recessed

IP rating IP20

Cut out for plasterboard 8.07" x 5.31"

Lamp type LED 700mA

Lamp wattage 2 x 8.5W

Luminous efficacy 71 lm/W per beam - 3000K

Light distribution Wide beam 40°

Light color White 3000K

Light hole 0.79" x 0.79"

CRI >80

<sup>\*</sup> The absorpion capacity per ft<sup>3</sup> calculated by the American organization TCNA (Tile Council of North America) is measured for an average room of 8.86' in height and therefore expressed in ft<sup>2</sup>