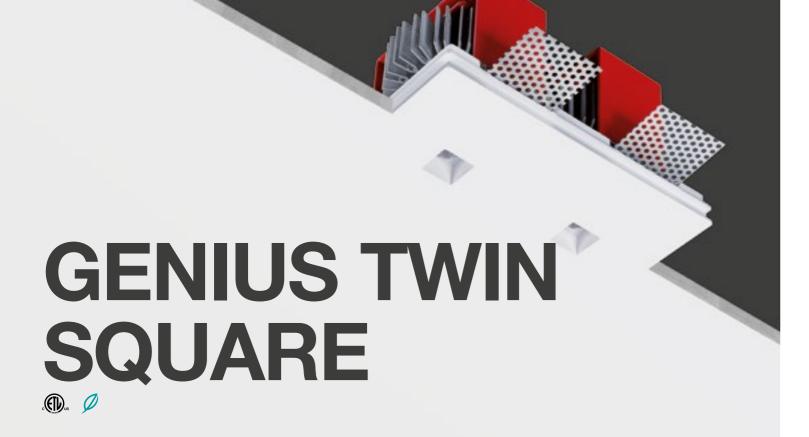

Geniusquare duplicates itself becoming Twin Geniusquare, a totally disappearing recessed luminaire in AirCoral® installable on plasterboard or brick ceilings and guaranteeing an incredible light intensity.

The double light-emission hole, which is only 0.79" wide, allows the product to perfectly integrate itself with the surfaces it is installed on, adding extraordinary effects of total disappearance and offering a flawless light suitable for any environments.

With a simple hand gesture, the electric part can be extracted directly from the hole which allows the light to pour out. This is possible thanks to the push-pull mechanism, which makes the eventual extraction and replacement of the LED source easier in case of maintenance.