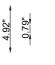

## **TECHNICAL FEATURES**

Code BU1854.AC.US
Type Downlight 90°

Δ

Material AC: AirCoral®

Absorption capacity\* 29.92 ft²
Weight 4.41 lbs

Mounting Ceiling recessed

IP rating IP20

Cut out for plasterboard 8.07" x 5.31"