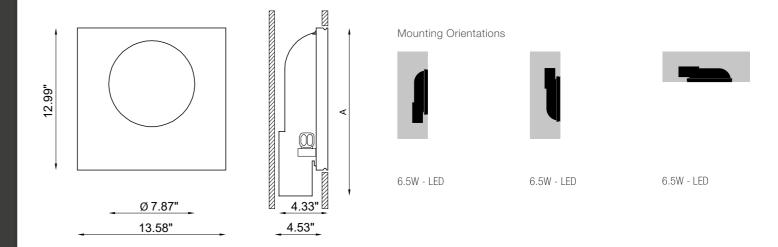

## **TECHNICAL FEATURES**

Code BU6289.AC.US Wall-washer Type

AC: AirCoral® Material Absorption capacity\* 157.26 ft<sup>2</sup> 13.23 lbs Weight

Mounting Wall and ceiling recessed

IP rating IP40

Integral 120VAC Control gear

A: 12.99" **Dimensions** 

13.78" x 13.39" Cut out for plasterboard

Lamp type

LED **=** 

6.5W Lamp wattage Lumens/watt 124 lm/W

Luminous efficacy 810 lm - 3000K (2700K, 4000K on request)

Light distribution Wide beam 120° White 3000K Light color Ø 7.87" Light hole CRI >90