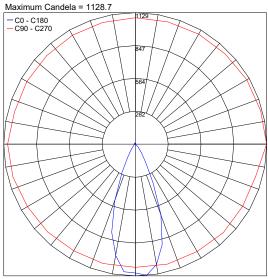

### **PHOTOMETRIC DATA**

Note all Photometry is 3000K

PHOTOMETRIC FILENAME: HELAX 70 HALOLED TORSION IP54.IES

Job Name/Date: Fixture Type Designation: