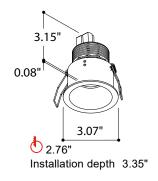

## **TECHNICAL DATA**

| Wattage / Input          | 7.8W (700mA)                      |
|--------------------------|-----------------------------------|
| Power Supply             | Remote, not included. See page 2. |
| ССТ                      | 2700K, 3000K (4000K on request)   |
| CRI                      | >90                               |
| BUG Rating               | B1-U2-G0                          |
| Delivered Lumens         | 624 lm (2700K)                    |
| Efficacy                 | 80 lm/W (2700K)                   |
| Optics                   | 36°                               |
| Finishes                 | Textured White, Textured Black    |
| LED Source               | LUXEON M LED                      |
| Fixture Dimensions       | Ø3.07" x 3.15"                    |
| <b>Cutout Dimensions</b> | Ø2.76"                            |
| Installation Depth       | 3.35"                             |
| Fixture Weight           | 0.44 lbs                          |
| IP Rating                | IP54                              |

**Fixture Dimensions** 