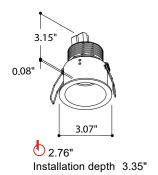

### **TECHNICAL DATA**

| Wattage / Input          | 7.8W (700mA)                      |
|--------------------------|-----------------------------------|
| Power Supply             | Remote, not included. See page 2. |
| ССТ                      | 2700K, 3000K (4000K on request)   |
| CRI                      | >90                               |
| Delivered Lumens         | 617 lm (3000K)                    |
| Efficacy                 | 79.1 lm/W (3000K)                 |
| Optics                   | 36°                               |
| Finishes                 | Textured White, Textured Black    |
| LED Source               | LUXEON M LED                      |
| Fixture Dimensions       | Ø3.07" x 3.15"                    |
| <b>Cutout Dimensions</b> | Ø2.76"                            |
| Installation Depth       | 3.35"                             |
| Fixture Weight           | 0.44 lbs                          |
| IP Rating                | IP20 (IP54 version available)     |

**Fixture Dimensions** 

Fixture Type Designation:

Job Name/Date:

P: 908-996-7710 F: 908-996-7042

1 of 2