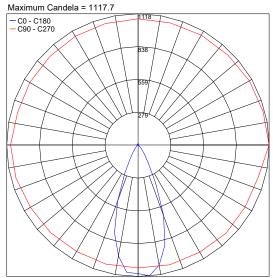

### **PHOTOMETRIC DATA**

Note all Photometry is 3000K

PHOTOMETRIC FILENAME: HELAX 70 HALOLED TORSION.IES

Job Name/Date:

Fixture Type Designation:

P: 908-996-7710 F: 908-996-7042

2 of 2