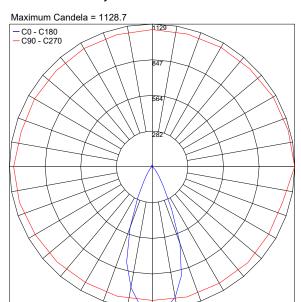

### PHOTOMETRIC DATA

Note all Photometry is 3000K

PHOTOMETRIC FILENAME : HELAX SML OUT HALOLED.IES

Job Name/Date: Fixture Type Designation:

P: 908-996-7710 F: 908-996-7042 2 of 2