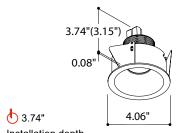

#### **TECHNICAL DATA**

| Wattage / Input          | 7.8W (700mA)                      |
|--------------------------|-----------------------------------|
| Power Supply             | Remote, not included. See page 2. |
| ССТ                      | 2700K, 3000K (4000K on request)   |
| CRI                      | >90                               |
| BUG Rating               | B1-U2-G0                          |
| Delivered Lumens         | 624 lm (2700K)                    |
| Efficacy                 | 80 lm/W (2700K)                   |
| Optics                   | 36°                               |
| Finishes                 | Textured White, Textured Black    |
| LED Source               | LUXEON M LED                      |
| Fixture Dimensions       | Ø4.06" x 3.15"                    |
| <b>Cutout Dimensions</b> | Ø3.74"                            |
| Installation Depth       | 3.35"                             |
| Fixture Weight           | 0.7 lbs                           |
| IP Rating                | IP54                              |

**Fixture Dimensions** 

Installation depth 3.35" hollow ceilings / 3.94" solid ceilings