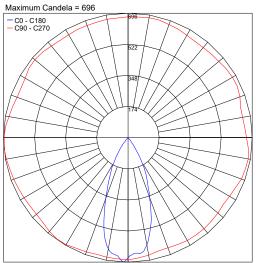

#### **PHOTOMETRIC DATA**

Note all Photometry is 3000K

PHOTOMETRIC FILENAME : HELAX SML TORSION.IES

Job Name/Date:

Fixture Type Designation:

P: 908-996-7710 F: 908-996-7042

2 of 2