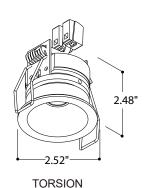

## **TECHNICAL DATA**

| Wattage / Input          | 3.8W (350mA)                      |  |  |
|--------------------------|-----------------------------------|--|--|
| Power Supply             | Remote, not included. See page 2. |  |  |
| ССТ                      | 2700K, 3000K (4000K on request)   |  |  |
| CRI                      | >90                               |  |  |
| Delivered Lumens         | 342 lm (3000K)                    |  |  |
| Efficacy                 | 90 lm/W (3000K)                   |  |  |
| Optics                   | 36°                               |  |  |
| Finishes                 | Textured White, Textured Black    |  |  |
| LED Source               | LUXEON M LED                      |  |  |
| Fixture Dimensions       | Ø2.52" x 2.48" Torsion            |  |  |
| <b>Cutout Dimensions</b> | Ø2.17"                            |  |  |
| Installation Depth       | 2.56" (Torsion)                   |  |  |
| Fixture Weight           | 0.44 lbs                          |  |  |
| IP Rating                | IP20                              |  |  |