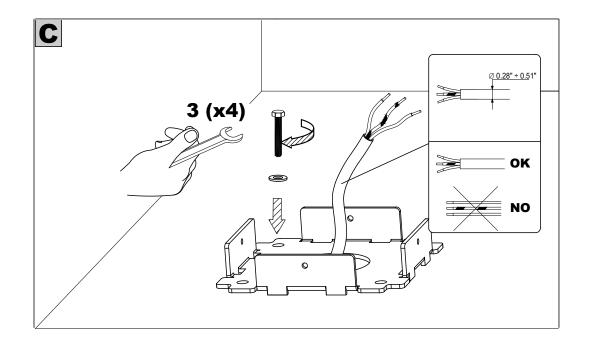

**ATTENTION:** For In-Grade - It is the contractor's responsibility to seal the conduit with "Great Stuff" aerosol seal that prevents water and moisture penetration for ultimate protection. Contractor **MUST** use gel-filled wire nuts.

#### MOUNTING PLATE INSTALLATION:

P: 908-996-7710 F: 908-996-7042 3 of 5

12.5W, INTEGRAL120-277VAC, 0-10V DIMMING

installation instructions

12.5W, INTEGRAL120-277VAC, 0-10V DIMMING