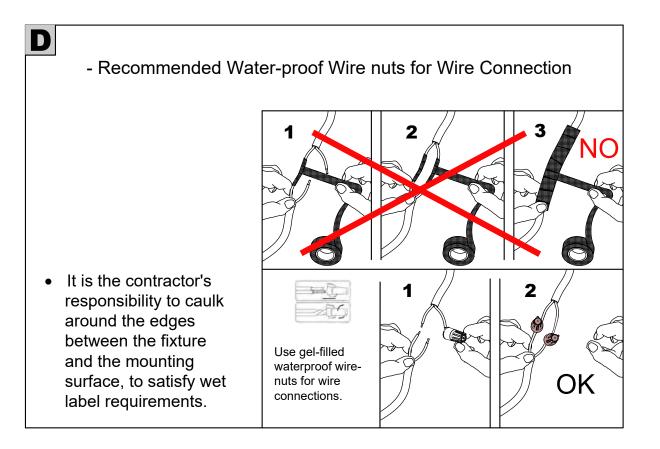

**ATTENTION:** For In-Grade - It is the contractor's responsibility to seal the conduit with "Great Stuff" aerosol seal that prevents water and moisture penetration for ultimate protection. Contractor **MUST** use gel-filled wire nuts.