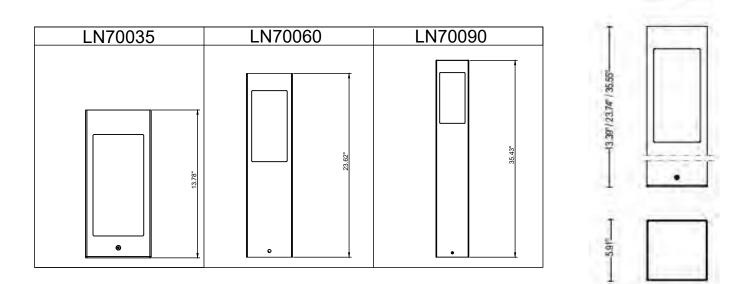

regardless of appliance class and type of use. It must include the following operations:

- Periodically clean fixtures to remove dirt from gratings and screw heads.
- Check tightness of screws on various parts of the device.
- Check that all cable glands and cables are intact and tight. Check that the glass or plastic lens is intact, and replace it if broken or damaged.
- The internal components such as the ballast, driver, washers and screws must not show clear signs of oxidation or rust. Clear traces of rust and oxidation will indicate the presence of water inside the device.
- In the case of damage, the components must be replaced by original components or spare parts.

P: 908-996-7710





installation instructions

12.5W, INTEGRAL120-277VAC, 0-10V DIMMING

#### FIXTURE DIMENSIONS:



#### FIXTURE INSTALLATION:





installation instructions

-5.91-----

12.5W, INTEGRAL120-277VAC, 0-10V DIMMING

installation instructions

designplan@



#### MOUNTING PLATE INSTALLATION:



P: 908-996-7710 F: 908-996-7042 3 of 5

12.5W, INTEGRAL120-277VAC, 0-10V DIMMING



installation instructions







12.5W, INTEGRAL120-277VAC, 0-10V DIMMING