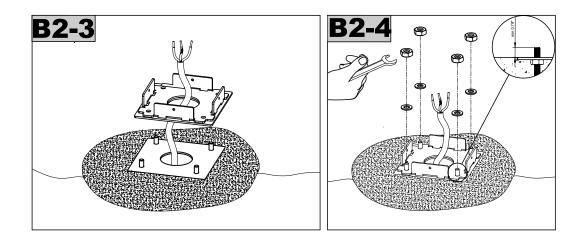

#### MOUNTING PLATE INSTALLATION:

P: 908-996-7710 F: 908-996-7042 3 of 5

12.5W, INTEGRAL120-277VAC, 0-10V DIMMING

installation instructions

12.5W, INTEGRAL120-277VAC, 0-10V DIMMING