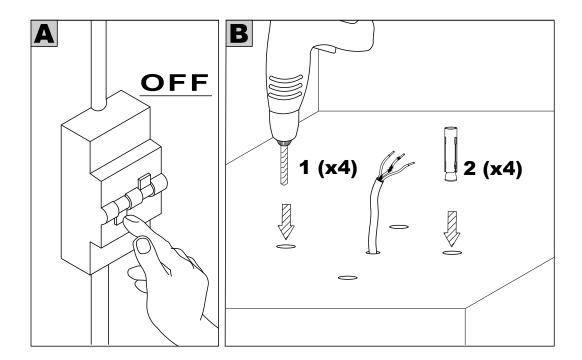

### DANGER - RISK OF SHOCK - DISCONNECT POWER BEFORE INSTALLATION! Please read all instructions before installation.

- Keep these instructions for future reference.
- Must be installed by a qualified electrician in accordance with national and local standards. Designplan is not responsible for fixtures installed without regard to these standards.
- Unauthorized alterations or tampering of product voids warranty.
- The main power connection must be in accordance with local electrical codes.
- Suitable for OUTDOOR applications.

#### FIXTURE INSTALLATION:

installation instructions

-5.91-----

12.5W, INTEGRAL120-277VAC, 0-10V DIMMING

installation instructions

designplan@