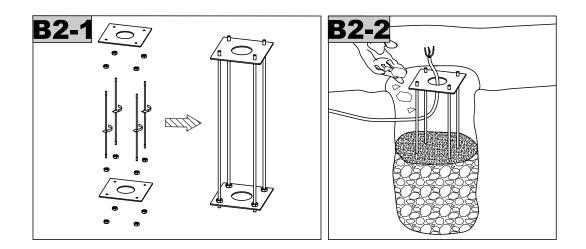

#### MOUNTING PLATE INSTALLATION:

P: 908-996-7710 F: 908-996-7042 3 of 5

12.5W, INTEGRAL120-277VAC, 0-10V DIMMING

installation instructions

12.5W, INTEGRAL120-277VAC, 0-10V DIMMING