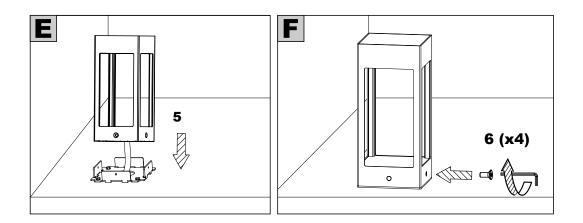

#### MOUNTING PLATE INSTALLATION:

P: 908-996-7710 F: 908-996-7042 3 of 5

12.5W, INTEGRAL120-277VAC, 0-10V DIMMING

installation instructions

12.5W, INTEGRAL120-277VAC, 0-10V DIMMING