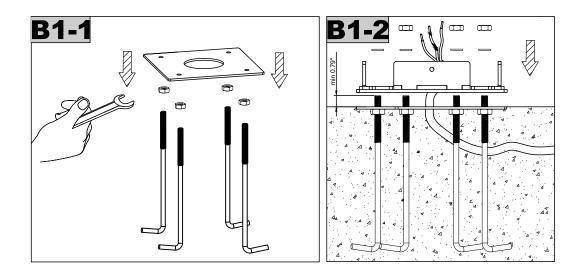

#### FIXTURE INSTALLATION:

installation instructions

-5.91-----

12.5W, INTEGRAL120-277VAC, 0-10V DIMMING

installation instructions

designplan@

#### MOUNTING PLATE INSTALLATION:

P: 908-996-7710 F: 908-996-7042 3 of 5

12.5W, INTEGRAL120-277VAC, 0-10V DIMMING

installation instructions

12.5W, INTEGRAL120-277VAC, 0-10V DIMMING