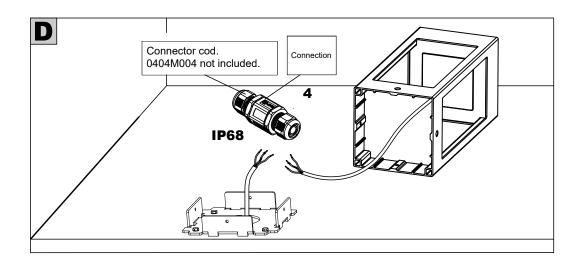

**ATTENTION:** For In-Grade - It is the contractor's responsibility to seal the conduit with "Great Stuff" aerosol seal that prevents water and moisture penetration for ultimate protection. Contractor **MUST** use gel-filled wire nuts.