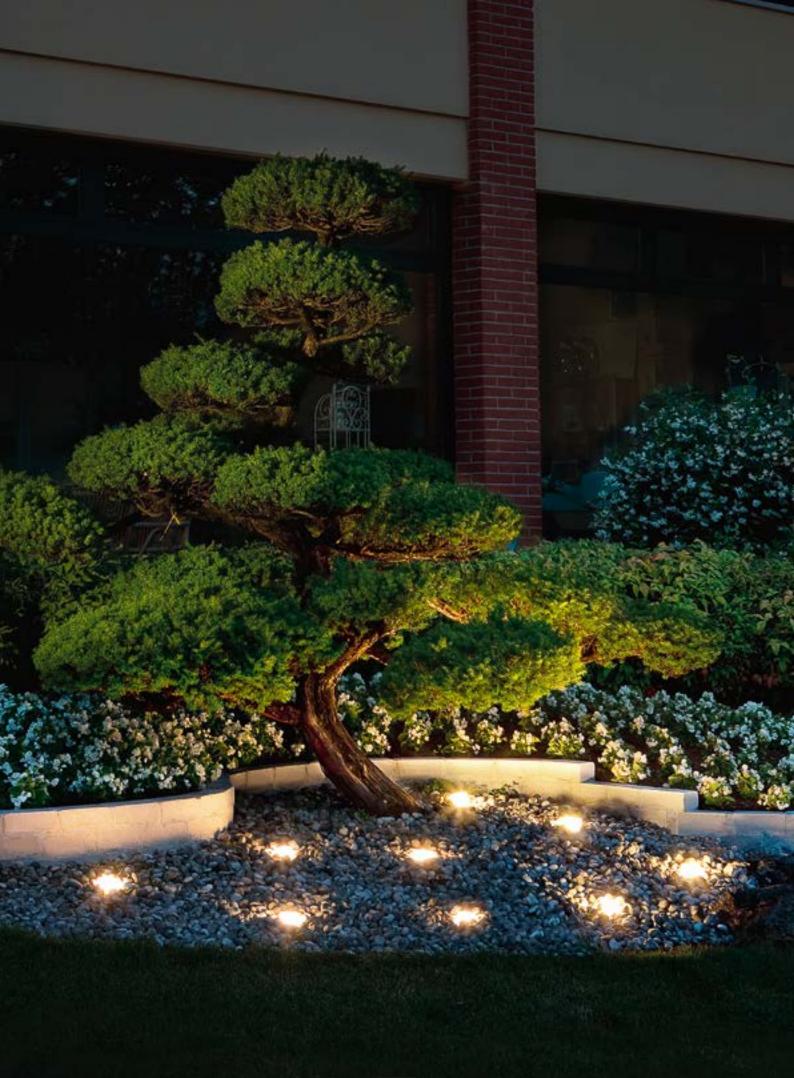

## **ICE LED**

# **OUTDOOR STEP LIGHTS LIGHT POINT FOR GARDENS AND FLOWERBEDS**

| Surface<br>installation           | 1.57" 1.57" [1.57" 2.01"                                                                                                                                    | 2.36"<br>2.36"<br>[1.57"<br>2.01"                                                                                                                                            |
|-----------------------------------|-------------------------------------------------------------------------------------------------------------------------------------------------------------|------------------------------------------------------------------------------------------------------------------------------------------------------------------------------|
| Installation flush<br>with ground |                                                                                                                                                             | ICE LED 1.1                                                                                                                                                                  |
|                                   |                                                                                                                                                             |                                                                                                                                                                              |
|                                   | (EP) [1102.31 lbs<br>kN 5                                                                                                                                   | (i) 1102.31 lbs                                                                                                                                                              |
|                                   |                                                                                                                                                             | △ 0.53 lbs IP67 IK07                                                                                                                                                         |
|                                   | CASAMBI (T max 40°C)                                                                                                                                        | CASAMBI (T max 40°C)                                                                                                                                                         |
| POWER / MODEL CODE                | 1W 350mA<br>LE1011 DAV-                                                                                                                                     | 1W 350mA<br>LE1111 D A V -                                                                                                                                                   |
| LED COLOR                         | F - 2700K<br>5 - 3000K<br>9 - 4000K<br>0 - 5000K<br>1 - blue                                                                                                | <ul> <li>F - 2700K</li> <li>5 - 3000K</li> <li>9 - 4000K</li> <li>0 - 5000K</li> <li>1 - blue</li> </ul>                                                                     |
| POWER CABLES                      | includes 4.92 ft neoprene cable<br>H05RN-F 2x0.01/0.75 Ø0.25 in<br><b>1</b> - 16.40 ft<br><b>2</b> - 32.81 ft<br><b>3</b> - 49.21 ft<br><b>4</b> - 65.62 ft | <ul> <li>includes 4.92 ft neoprene cable<br/>H05RN-F 2x0.01/0.75 Ø0.25 in</li> <li>1 - 16.40 ft</li> <li>2 - 32.81 ft</li> <li>3 - 49.21 ft</li> <li>4 - 65.62 ft</li> </ul> |
| OPTICS                            | diffuse                                                                                                                                                     | diffuse                                                                                                                                                                      |
| lumen output at source            | 110 lm (3000K, 350mA)                                                                                                                                       | 110 lm (3000K, 350mA)                                                                                                                                                        |
| DELIVERED LUMEN OUTPUT            | 89 lm (3000K, 350mA)                                                                                                                                        | 89 lm (3000K, 350mA)                                                                                                                                                         |
| NO. AND TYPE OF LED               | 1 power LED<br>1/4 ANSI BIN (white LED colour)<br>50000h L90 B10 (Ta 25°C)                                                                                  | 1 power LED<br>1/4 ANSI BIN (white LED colour)<br>50000h L90 B10 (Ta 25°C)                                                                                                   |
| MATERIAL                          | body in anodized aluminum and sandblasted glass                                                                                                             | body in anodized aluminum and sandblasted glass                                                                                                                              |
| POWER SUPPLY UNIT                 | Remote power supply required, not included                                                                                                                  | Remote power supply required, not included                                                                                                                                   |
| WIRING                            | series                                                                                                                                                      | series                                                                                                                                                                       |
| MOUNTING                          | recessed (wall, ground)<br>surface mounted (ground)                                                                                                         | recessed (wall, ground)<br>surface mounted (ground)                                                                                                                          |
| ACCESSORIES                       | see accessories page                                                                                                                                        | see accessories page                                                                                                                                                         |
| NOTES                             | certified ETL version available on request                                                                                                                  | certified ETL version available on request                                                                                                                                   |