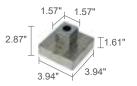

# **OUTDOOR STEP LIGHTS LIGHT POINT FOR GARDENS AND FLOWERBEDS**

| Surface<br>installation           | 1.57" 1.57" [1.57" 2.01"                                                                                                                                    | 2.36"<br>2.36"<br>[1.57"<br>2.01"                                                                                                                                            |
|-----------------------------------|-------------------------------------------------------------------------------------------------------------------------------------------------------------|------------------------------------------------------------------------------------------------------------------------------------------------------------------------------|
| Installation flush<br>with ground |                                                                                                                                                             | ICE LED 1.1                                                                                                                                                                  |
|                                   |                                                                                                                                                             |                                                                                                                                                                              |
|                                   | (EP) [1102.31 lbs<br>kN 5                                                                                                                                   | (i) 1102.31 lbs                                                                                                                                                              |
|                                   |                                                                                                                                                             | △ 0.53 lbs IP67 IK07                                                                                                                                                         |
|                                   | CASAMBI (T max 40°C)                                                                                                                                        | CASAMBI (T max 40°C)                                                                                                                                                         |
| POWER / MODEL CODE                | 1W 350mA<br>LE1011 DAV-                                                                                                                                     | 1W 350mA<br>LE1111 D A V -                                                                                                                                                   |
| LED COLOR                         | F - 2700K<br>5 - 3000K<br>9 - 4000K<br>0 - 5000K<br>1 - blue                                                                                                | <ul> <li>F - 2700K</li> <li>5 - 3000K</li> <li>9 - 4000K</li> <li>0 - 5000K</li> <li>1 - blue</li> </ul>                                                                     |
| POWER CABLES                      | includes 4.92 ft neoprene cable<br>H05RN-F 2x0.01/0.75 Ø0.25 in<br><b>1</b> - 16.40 ft<br><b>2</b> - 32.81 ft<br><b>3</b> - 49.21 ft<br><b>4</b> - 65.62 ft | <ul> <li>includes 4.92 ft neoprene cable<br/>H05RN-F 2x0.01/0.75 Ø0.25 in</li> <li>1 - 16.40 ft</li> <li>2 - 32.81 ft</li> <li>3 - 49.21 ft</li> <li>4 - 65.62 ft</li> </ul> |
| OPTICS                            | diffuse                                                                                                                                                     | diffuse                                                                                                                                                                      |
| lumen output at source            | 110 lm (3000K, 350mA)                                                                                                                                       | 110 lm (3000K, 350mA)                                                                                                                                                        |
| DELIVERED LUMEN OUTPUT            | 89 lm (3000K, 350mA)                                                                                                                                        | 89 lm (3000K, 350mA)                                                                                                                                                         |
| NO. AND TYPE OF LED               | 1 power LED<br>1/4 ANSI BIN (white LED colour)<br>50000h L90 B10 (Ta 25°C)                                                                                  | 1 power LED<br>1/4 ANSI BIN (white LED colour)<br>50000h L90 B10 (Ta 25°C)                                                                                                   |
| MATERIAL                          | body in anodized aluminum and sandblasted glass                                                                                                             | body in anodized aluminum and sandblasted glass                                                                                                                              |
| POWER SUPPLY UNIT                 | Remote power supply required, not included                                                                                                                  | Remote power supply required, not included                                                                                                                                   |
| WIRING                            | series                                                                                                                                                      | series                                                                                                                                                                       |
| MOUNTING                          | recessed (wall, ground)<br>surface mounted (ground)                                                                                                         | recessed (wall, ground)<br>surface mounted (ground)                                                                                                                          |
| ACCESSORIES                       | see accessories page                                                                                                                                        | see accessories page                                                                                                                                                         |
| NOTES                             | certified ETL version available on request                                                                                                                  | certified ETL version available on request                                                                                                                                   |