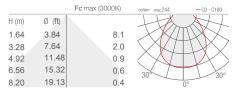

# **OUTDOOR STEP LIGHTS LIGHT POINT FOR GARDENS AND FLOWERBEDS**

| Surface<br>installation           | 1.57" 1.57" [1.57" 2.01"                                                                                                                                    | 2.36"<br>2.36"<br>[1.57"<br>2.01"                                                                                                                                            |
|-----------------------------------|-------------------------------------------------------------------------------------------------------------------------------------------------------------|------------------------------------------------------------------------------------------------------------------------------------------------------------------------------|
| Installation flush<br>with ground |                                                                                                                                                             | ICE LED 1.1                                                                                                                                                                  |
|                                   |                                                                                                                                                             |                                                                                                                                                                              |
|                                   | (EP) [1102.31 lbs<br>kN 5                                                                                                                                   | (i) 1102.31 lbs                                                                                                                                                              |
|                                   |                                                                                                                                                             | △ 0.53 lbs IP67 IK07                                                                                                                                                         |
|                                   | CASAMBI (T max 40°C)                                                                                                                                        | CASAMBI (T max 40°C)                                                                                                                                                         |
| POWER / MODEL CODE                | 1W 350mA<br>LE1011 DAV-                                                                                                                                     | 1W 350mA<br>LE1111 D A V -                                                                                                                                                   |
| LED COLOR                         | F - 2700K<br>5 - 3000K<br>9 - 4000K<br>0 - 5000K<br>1 - blue                                                                                                | <ul> <li>F - 2700K</li> <li>5 - 3000K</li> <li>9 - 4000K</li> <li>0 - 5000K</li> <li>1 - blue</li> </ul>                                                                     |
| POWER CABLES                      | includes 4.92 ft neoprene cable<br>H05RN-F 2x0.01/0.75 Ø0.25 in<br><b>1</b> - 16.40 ft<br><b>2</b> - 32.81 ft<br><b>3</b> - 49.21 ft<br><b>4</b> - 65.62 ft | <ul> <li>includes 4.92 ft neoprene cable<br/>H05RN-F 2x0.01/0.75 Ø0.25 in</li> <li>1 - 16.40 ft</li> <li>2 - 32.81 ft</li> <li>3 - 49.21 ft</li> <li>4 - 65.62 ft</li> </ul> |
| OPTICS                            | diffuse                                                                                                                                                     | diffuse                                                                                                                                                                      |
| lumen output at source            | 110 lm (3000K, 350mA)                                                                                                                                       | 110 lm (3000K, 350mA)                                                                                                                                                        |
| DELIVERED LUMEN OUTPUT            | 89 lm (3000K, 350mA)                                                                                                                                        | 89 lm (3000K, 350mA)                                                                                                                                                         |
| NO. AND TYPE OF LED               | 1 power LED<br>1/4 ANSI BIN (white LED colour)<br>50000h L90 B10 (Ta 25°C)                                                                                  | 1 power LED<br>1/4 ANSI BIN (white LED colour)<br>50000h L90 B10 (Ta 25°C)                                                                                                   |
| MATERIAL                          | body in anodized aluminum and sandblasted glass                                                                                                             | body in anodized aluminum and sandblasted glass                                                                                                                              |
| POWER SUPPLY UNIT                 | Remote power supply required, not included                                                                                                                  | Remote power supply required, not included                                                                                                                                   |
| WIRING                            | series                                                                                                                                                      | series                                                                                                                                                                       |
| MOUNTING                          | recessed (wall, ground)<br>surface mounted (ground)                                                                                                         | recessed (wall, ground)<br>surface mounted (ground)                                                                                                                          |
| ACCESSORIES                       | see accessories page                                                                                                                                        | see accessories page                                                                                                                                                         |
| NOTES                             | certified ETL version available on request                                                                                                                  | certified ETL version available on request                                                                                                                                   |

#### D -- Diffuse / Diffuse