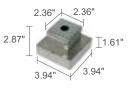

# **OUTDOOR STEP LIGHTS LIGHT POINT FOR GARDENS AND FLOWERBEDS**

| Surface<br>installation           | 1.57" 1.57" [1.57" 2.01"                                                                                                                                    | 2.36"<br>2.36"<br>[1.57"<br>2.01"                                                                                                                                            |
|-----------------------------------|-------------------------------------------------------------------------------------------------------------------------------------------------------------|------------------------------------------------------------------------------------------------------------------------------------------------------------------------------|
| Installation flush<br>with ground |                                                                                                                                                             | ICE LED 1.1                                                                                                                                                                  |
|                                   |                                                                                                                                                             |                                                                                                                                                                              |
|                                   | (EP) [1102.31 lbs<br>kN 5                                                                                                                                   | (i) 1102.31 lbs                                                                                                                                                              |
|                                   |                                                                                                                                                             | △ 0.53 lbs IP67 IK07                                                                                                                                                         |
|                                   | CASAMBI (T max 40°C)                                                                                                                                        | CASAMBI (T max 40°C)                                                                                                                                                         |
| POWER / MODEL CODE                | 1W 350mA<br>LE1011 DAV-                                                                                                                                     | 1W 350mA<br>LE1111 D A V -                                                                                                                                                   |
| LED COLOR                         | F - 2700K<br>5 - 3000K<br>9 - 4000K<br>0 - 5000K<br>1 - blue                                                                                                | <ul> <li>F - 2700K</li> <li>5 - 3000K</li> <li>9 - 4000K</li> <li>0 - 5000K</li> <li>1 - blue</li> </ul>                                                                     |
| POWER CABLES                      | includes 4.92 ft neoprene cable<br>H05RN-F 2x0.01/0.75 Ø0.25 in<br><b>1</b> - 16.40 ft<br><b>2</b> - 32.81 ft<br><b>3</b> - 49.21 ft<br><b>4</b> - 65.62 ft | <ul> <li>includes 4.92 ft neoprene cable<br/>H05RN-F 2x0.01/0.75 Ø0.25 in</li> <li>1 - 16.40 ft</li> <li>2 - 32.81 ft</li> <li>3 - 49.21 ft</li> <li>4 - 65.62 ft</li> </ul> |
| OPTICS                            | diffuse                                                                                                                                                     | diffuse                                                                                                                                                                      |
| lumen output at source            | 110 lm (3000K, 350mA)                                                                                                                                       | 110 lm (3000K, 350mA)                                                                                                                                                        |
| DELIVERED LUMEN OUTPUT            | 89 lm (3000K, 350mA)                                                                                                                                        | 89 lm (3000K, 350mA)                                                                                                                                                         |
| NO. AND TYPE OF LED               | 1 power LED<br>1/4 ANSI BIN (white LED colour)<br>50000h L90 B10 (Ta 25°C)                                                                                  | 1 power LED<br>1/4 ANSI BIN (white LED colour)<br>50000h L90 B10 (Ta 25°C)                                                                                                   |
| MATERIAL                          | body in anodized aluminum and sandblasted glass                                                                                                             | body in anodized aluminum and sandblasted glass                                                                                                                              |
| POWER SUPPLY UNIT                 | Remote power supply required, not included                                                                                                                  | Remote power supply required, not included                                                                                                                                   |
| WIRING                            | series                                                                                                                                                      | series                                                                                                                                                                       |
| MOUNTING                          | recessed (wall, ground)<br>surface mounted (ground)                                                                                                         | recessed (wall, ground)<br>surface mounted (ground)                                                                                                                          |
| ACCESSORIES                       | see accessories page                                                                                                                                        | see accessories page                                                                                                                                                         |
| NOTES                             | certified ETL version available on request                                                                                                                  | certified ETL version available on request                                                                                                                                   |