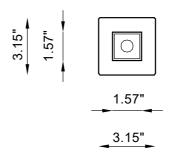

IP rating IP40

Control gear Constant current electronic driver (not included)

Cut out for plasterboard 3.54" x 3.54" LED - 500mA

Lamp wattage 2W

Luminous efficacy75 Im/W - 3000KLight distributionNarrow beam 14°

Light color White 3000K White 2700K (on request)

Light hole 1.57" x 1.57"

CRI >90

 $<sup>^{\</sup>star}$  The absorption capacity per ft³ calculated by the American organization TCNA (Tile Council of North America) is measured for an average room of 8.86 $^{\star}$  in height and therefore expressed in ft²