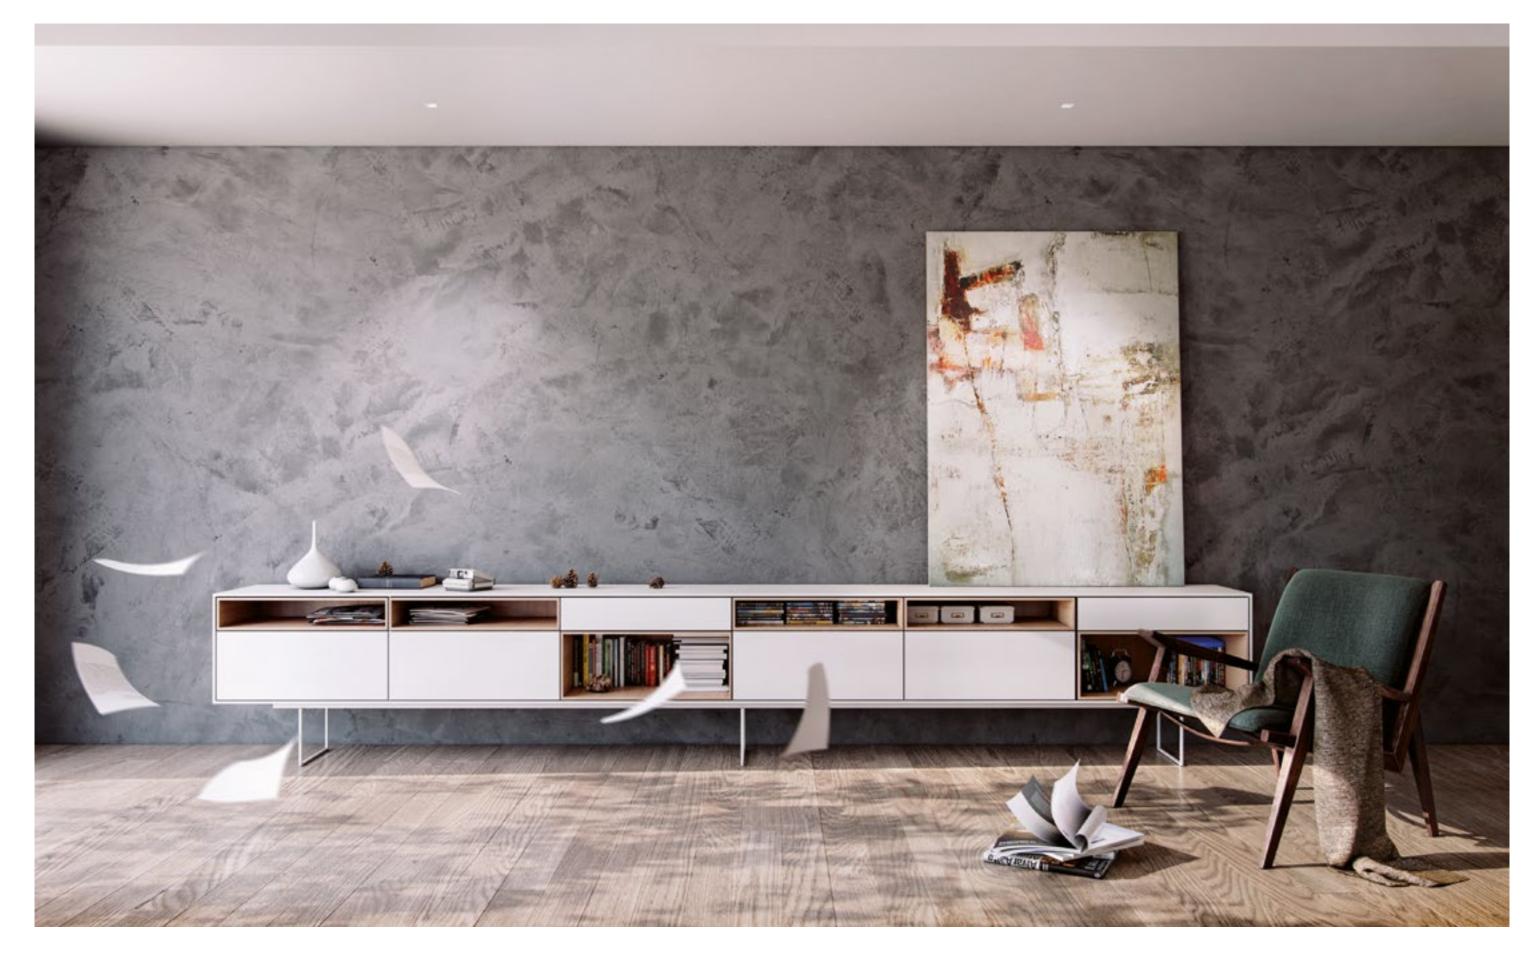

Pure and delicate light suddenly springs from a spot on the wall, and it spreads out homogeneously in the space, enfolding the whole room, undisturbed. Invisiled, a totally disappearing recessed luminaire made of AirCoral®, installable on plasterboard or brick walls and ceilings, is studied for projects where light has the main role. Invisiled fits into any environment, giving concreteness to the designer's inspirations, and discreetly integrating itself into spaces.