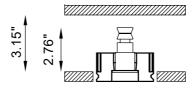

## TECHNICAL FEATURES

ode BU6348.Z.AC.US

Type Downlight 90° | Wall recessed 90°

 $\mathbf{A} \blacktriangleleft$ 

MaterialAC: AirCoral®Absorption capacity\*11.30 ft²Weight0.66 lbs

Mounting Wall and ceiling recessed

IP rating IP40

Control gear Constant current electronic driver (not included)

Cut out for plasterboard 3.54" x 3.54" LED - 500mA

Lamp wattage 2W

Luminous efficacy75 Im/W - 3000KLight distributionNarrow beam 14°

Light color White 3000K White 2700K (on request)

Light hole 1.57" x 1.57"

CRI >90

 $<sup>^{\</sup>star}$  The absorption capacity per ft³ calculated by the American organization TCNA (Tile Council of North America) is measured for an average room of 8.86 $^{\star}$  in height and therefore expressed in ft²