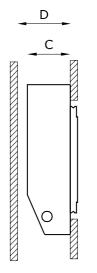

Mounting Wall and

IP rating IP40

Dimensions A: 7.48"; B: 9.65";

C: 2.76"; D: 3.15"

Cut out for plasterboard 7.68" x 7.28"

Lamp type LED 500mA

Lamp wattage 1 x 10W

Luminous efficacy 105 lm/W - 3000K Light distribution Wide beam 40° Light color White 3000K