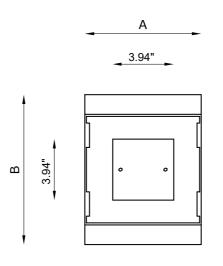

Mounting Wall and

IP rating IP40

Dimensions A: 7.48"; B: 9.65";

C: 2.76"; D: 3.15"

Cut out for plasterboard 7.68" x 7.28"

Lamp type LED 500mA

Lamp wattage 1 x 10W

Luminous efficacy 105 lm/W - 3000K Light distribution Wide beam 40° Light color White 3000K

Light hole 3.94" x 3.94"

CRI >90

 $<sup>\</sup>star$  The absorpion capacity per ft<sup>3</sup> calculated by the American organization TCNA (Tile Council of North America) is measured for an average room of 8.86' in height and therefore expressed in ft<sup>2</sup>