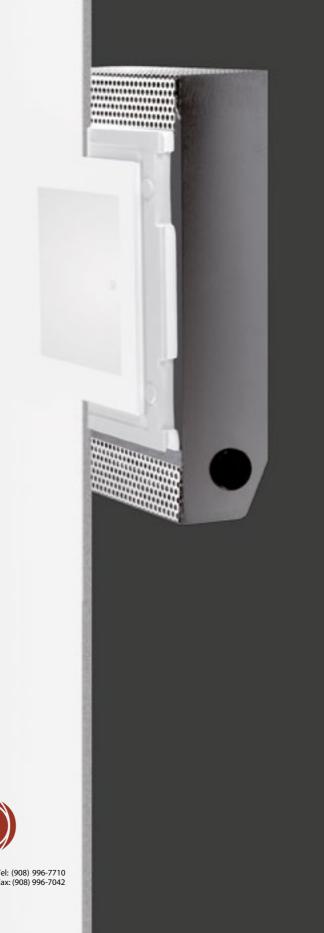

## INVISIBILE

Its name evokes the main feature of this product: Invisibile 10x10 is a totally disappearing indoor recessed luminaire made of AirCoral®, installable on plasterboard or brick walls and ceilings, perfectly blending into surfaces, achieving an extraordinary complete disappearance effect. Surface and light become inseparable also thanks to the presence of satin glass, fixed with screws in white polycarbonate which are placed right at the level of both the glass material and the body.

## **TECHNICAL FEATURES**

Code BU6133.Z.AC.US

Type Downlight 90° | Wall recessed 90°

Material AC: AirCoral®

Absorption capacity\* 24.757 ft<sup>2</sup>
Weight 3.31 lbs

Weight 3.31 lbs

Mounting Wall and ceiling recessed

Mounting Wall and

IP rating IP40

Dimensions A: 7.48"; B: 9.65";

C: 2.76"; D: 3.15"

Cut out for plasterboard 7.68" x 7.28"

Lamp type LED 500mA

Lamp wattage 1 x 10W

Luminous efficacy 105 lm/W - 3000K Light distribution Wide beam 40° Light color White 3000K