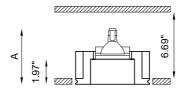

## TECHNICAL FEATURES

Code BU6248.Z.AC.US

Type Tiltable downlight and wall recessed +/- 30°

 $A \triangleleft$ 

Material AC: AirCoral®

Absorption capacity\* 33.04 ft²
Weight 2.87 lbs

Mounting Wall and ceiling recessed

IP rating IP20

Control gear Constant current electronic driver

(not included)

Dimensions A: 5.12"

Cut out for plasterboard 6.30" x 6.30"

Lamp type LED 500mA

Lamp wattage 1 x 10W

Luminous efficacy 105 lm/W - 3000K