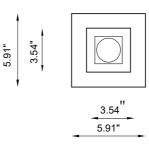

IP rating IP20

Control gear Constant current electronic driver

(not included)

Dimensions A: 5.12"

Cut out for plasterboard 6.30" x 6.30"

Lamp type LED 500mA

Lamp wattage 1 x 10W

Luminous efficacy 105 lm/W - 3000K

Light distribution Wide beam 40°

Light color White 3000K

Light hole 3.54" x 3.54"

CRI >90

 $\star$  The absorpion capacity per ft<sup>3</sup> calculated by the American organization TCNA (Tile Council of North America) is measured for an average room of 8.86' in height and therefore expressed in ft<sup>2</sup>