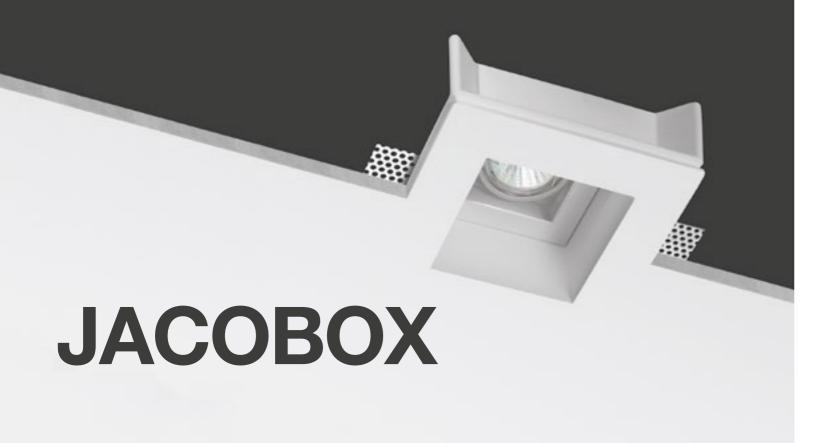

Jacobox is a totally disappearing indoor recessed luminaire, installable on plasterboard or brick walls and ceilings made of AirCoral®. With its visible and adjustable mechanic structure, the recessed luminescent source emanates a precise and punctual light without renouncing space elegance.