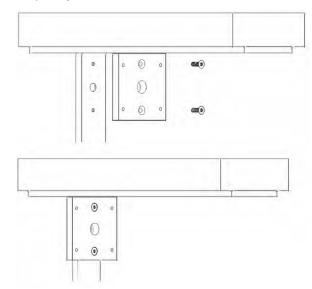

#### **FIXTURE INSTALLATION**

## **KOCCA 1.1, 1.2, 1.3, 1.4**

4W/8.5W. 7W/15W. 10W. 13W. INTEGRAL 120VAC

installation instructions

1. For installation the railing must be modified according to drawing. Ensure center hole is properly positioned along the railing by using the center plate to outline a height that allows the fixture to be mounted without interference.

3. Secure support plate to fixture using 2x set screws.

5. Stow away wires and use 4x 1/4-20 screws to secure fixture and support plate to mounting plate.

2. Attach the mounting plate to the railing using 2x 1/4-20 screw.