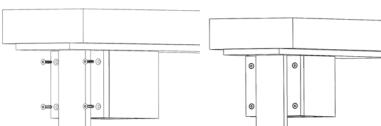

## **KOCCA 1.1, 1.2, 1.3, 1.4**

4W/8.5W. 7W/15W. 10W. 13W. INTEGRAL 120VAC

installation instructions

1. For installation the railing must be modified according to drawing. Ensure center hole is properly positioned along the railing by using the center plate to outline a height that allows the fixture to be mounted without interference.

3. Secure support plate to fixture using 2x set screws.

5. Stow away wires and use 4x 1/4-20 screws to secure fixture and support plate to mounting plate.

2. Attach the mounting plate to the railing using 2x 1/4-20 screw.