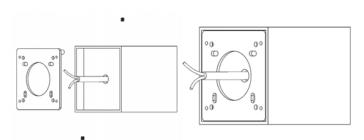

## **KOCCA 1.1, 1.2, 1.3, 1.4**

4W/8.5W. 7W/15W. 10W. 13W. INTEGRAL 120VAC

installation instructions

1. For installation the railing must be modified according to drawing. Ensure center hole is properly positioned along the railing by using the center plate to outline a height that allows the fixture to be mounted without interference.

3. Secure support plate to fixture using 2x set screws.

5. Stow away wires and use 4x 1/4-20 screws to secure fixture and support plate to mounting plate.

2. Attach the mounting plate to the railing using 2x 1/4-20 screw.