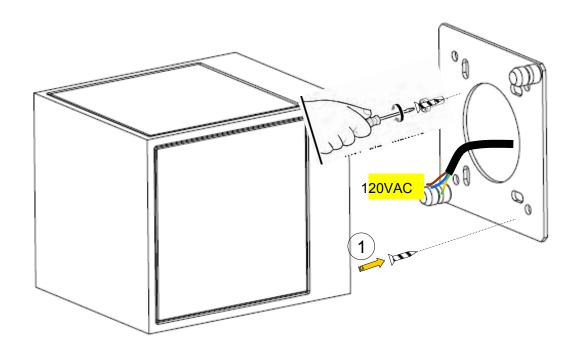

3. Secure support plate to fixture using 2x set screws.

5. Stow away wires and use 4x 1/4-20 screws to secure fixture and support plate to mounting plate.

2. Attach the mounting plate to the railing using 2x 1/4-20 screw.

4. Splice fixture and power wires to form connection using silicone filled wire nuts. (provided by others)

P: 908-996-7710 F: 908-996-7042