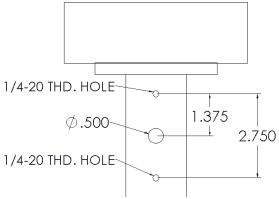

r traces of rust and oxidation will indicate the presence of water inside the device.
- In the case of damage, the components must be replaced by original components or spare parts.

P: 908-996-7710 F: 908-996-7042 4W/8.5W, 7W/15W, 10W, 13W, INTEGRAL 120VAC

installation instructions

#### **FIXTURE DIMENSIONS:**

#### **FIXTURE INSTALLATION**





### **KOCCA 1.1, 1.2, 1.3, 1.4**

4W/8.5W, 7W/15W, 10W, 13W, INTEGRAL 120VAC

installation instructions



## **KOCCA 1.1, 1.2, 1.3, 1.4**

4W/8.5W. 7W/15W. 10W. 13W. INTEGRAL 120VAC

installation instructions

1. For installation the railing must be modified according to drawing. Ensure center hole is properly positioned along the railing by using the center plate to outline a height that allows the fixture to be mounted without interference.



3. Secure support plate to fixture using 2x set screws.



5. Stow away wires and use 4x 1/4-20 screws to secure fixture and support plate to mounting plate.



2. Attach the mounting plate to the railing using 2x 1/4-20 screw.



4. Splice fixture and power wires to form connection using silicone filled wire nuts. (provided by others)



P: 908-996-7710 F: 908-996-7042