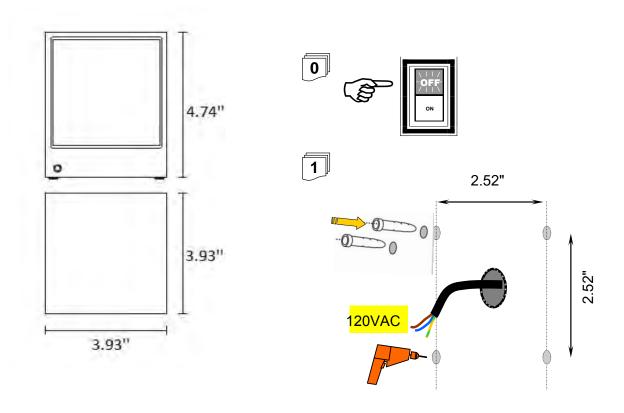

#### **FIXTURE DIMENSIONS:**

#### **FIXTURE INSTALLATION**

## **KOCCA 1.1, 1.2, 1.3, 1.4**

4W/8.5W. 7W/15W. 10W. 13W. INTEGRAL 120VAC

installation instructions

1. For installation the railing must be modified according to drawing. Ensure center hole is properly positioned along the railing by using the center plate to outline a height that allows the fixture to be mounted without interference.