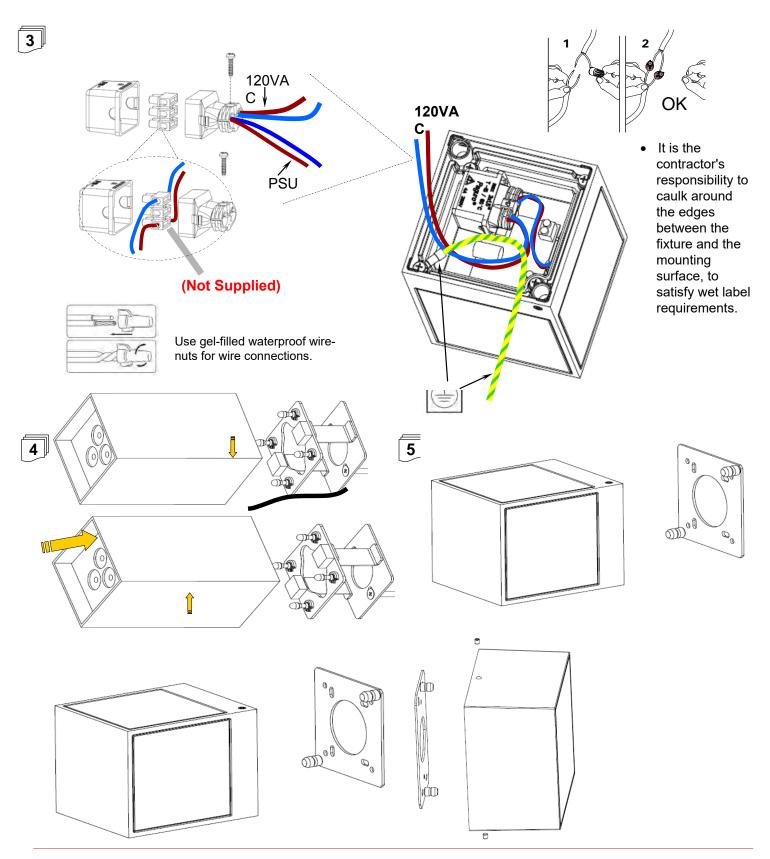

IP65 IK07

Kocca 1.3, 1.4

**ATTENTION:** For Wall/Ceiling - It is the contractor's responsibility to caulk around all the edges between the fixture and the mounting surface to satisfy wet label requirements.

#### **FIXTURE INSTALLATION**

## **KOCCA 1.1, 1.2, 1.3, 1.4**

4W/8.5W. 7W/15W. 10W. 13W. INTEGRAL 120VAC

installation instructions

1. For installation the railing must be modified according to drawing. Ensure center hole is properly positioned along the railing by using the center plate to outline a height that allows the fixture to be mounted without interference.

3. Secure support plate to fixture using 2x set screws.

5. Stow away wires and use 4x 1/4-20 screws to secure fixture and support plate to mounting plate.

2. Attach the mounting plate to the railing using 2x 1/4-20 screw.

4. Splice fixture and power wires to form connection using silicone filled wire nuts. (provided by others)

P: 908-996-7710 F: 908-996-7042